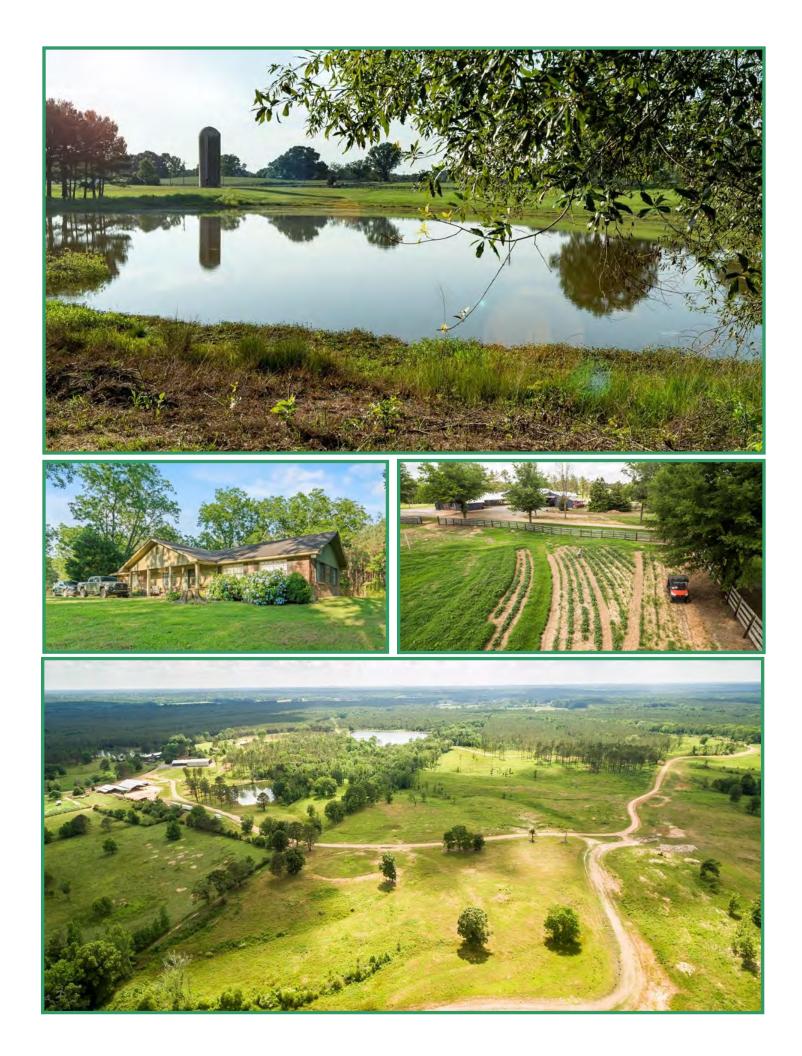

#### **PROPERTY SUMMARY**

| in over 40 years, Hughes Creek Plantation.<br>acre property is located in Winston County<br>Mississippi and just north of the town of No<br>7,500+/- square foot 1850's plantation plain<br>from reclaimed materials from throughout<br>The home is an architectural replica of the<br>home. It is located atop a large hill overloo<br>lakes on the property as well as the Tallaha<br>one of the homes eight porches and enjoy t<br>and wildlife. The property's 2.25 mile pave | Madison Properties, Inc. is honored to bring to market for the first time<br>in over 40 years, Hughes Creek Plantation. This 2,460+/- contiguous<br>acre property is located in Winston County, just south of Louisville,<br>Mississippi and just north of the town of Noxapater. The focal point is a<br>7,500+/- square foot 1850's plantation plain style log home, constructed<br>from reclaimed materials from throughout the Southern United States.<br>The home is an architectural replica of the dog-trot style Southern<br>home. It is located atop a large hill overlooking one of the many private<br>lakes on the property as well as the Tallahaga Creek bottom. Relax on<br>one of the homes eight porches and enjoy the view of the gardens, lake<br>and wildlife. The property's 2.25 mile paved driveway give year-round<br>access to the many barns, lakes and structures including a 28,000+/-<br>square foot covered equestrian arena. |  |  |  |  |  |  |
|-----------------------------------------------------------------------------------------------------------------------------------------------------------------------------------------------------------------------------------------------------------------------------------------------------------------------------------------------------------------------------------------------------------------------------------------------------------------------------------|-------------------------------------------------------------------------------------------------------------------------------------------------------------------------------------------------------------------------------------------------------------------------------------------------------------------------------------------------------------------------------------------------------------------------------------------------------------------------------------------------------------------------------------------------------------------------------------------------------------------------------------------------------------------------------------------------------------------------------------------------------------------------------------------------------------------------------------------------------------------------------------------------------------------------------------------------------------|--|--|--|--|--|--|
| <b>Location:</b> East Central Mississippi, Winston County                                                                                                                                                                                                                                                                                                                                                                                                                         |                                                                                                                                                                                                                                                                                                                                                                                                                                                                                                                                                                                                                                                                                                                                                                                                                                                                                                                                                             |  |  |  |  |  |  |
| Longitude/Latitude: 33.1' 28.8                                                                                                                                                                                                                                                                                                                                                                                                                                                    | 9 / -89.2' 19.34                                                                                                                                                                                                                                                                                                                                                                                                                                                                                                                                                                                                                                                                                                                                                                                                                                                                                                                                            |  |  |  |  |  |  |
| Physical Address (main house): 3739 Eno                                                                                                                                                                                                                                                                                                                                                                                                                                           | n Road, Louisville, MS 39339                                                                                                                                                                                                                                                                                                                                                                                                                                                                                                                                                                                                                                                                                                                                                                                                                                                                                                                                |  |  |  |  |  |  |
|                                                                                                                                                                                                                                                                                                                                                                                                                                                                                   |                                                                                                                                                                                                                                                                                                                                                                                                                                                                                                                                                                                                                                                                                                                                                                                                                                                                                                                                                             |  |  |  |  |  |  |
| Mileage Chart:                                                                                                                                                                                                                                                                                                                                                                                                                                                                    |                                                                                                                                                                                                                                                                                                                                                                                                                                                                                                                                                                                                                                                                                                                                                                                                                                                                                                                                                             |  |  |  |  |  |  |
| Louisville, MS 7 miles                                                                                                                                                                                                                                                                                                                                                                                                                                                            |                                                                                                                                                                                                                                                                                                                                                                                                                                                                                                                                                                                                                                                                                                                                                                                                                                                                                                                                                             |  |  |  |  |  |  |
| Starkville, MS 39 miles                                                                                                                                                                                                                                                                                                                                                                                                                                                           |                                                                                                                                                                                                                                                                                                                                                                                                                                                                                                                                                                                                                                                                                                                                                                                                                                                                                                                                                             |  |  |  |  |  |  |
| Meridian, MS 57 miles                                                                                                                                                                                                                                                                                                                                                                                                                                                             |                                                                                                                                                                                                                                                                                                                                                                                                                                                                                                                                                                                                                                                                                                                                                                                                                                                                                                                                                             |  |  |  |  |  |  |
| Jackson, MS 98 miles                                                                                                                                                                                                                                                                                                                                                                                                                                                              |                                                                                                                                                                                                                                                                                                                                                                                                                                                                                                                                                                                                                                                                                                                                                                                                                                                                                                                                                             |  |  |  |  |  |  |
| Tuscaloosa, AL 110 miles                                                                                                                                                                                                                                                                                                                                                                                                                                                          |                                                                                                                                                                                                                                                                                                                                                                                                                                                                                                                                                                                                                                                                                                                                                                                                                                                                                                                                                             |  |  |  |  |  |  |
| Birmingham, AL 164 miles                                                                                                                                                                                                                                                                                                                                                                                                                                                          |                                                                                                                                                                                                                                                                                                                                                                                                                                                                                                                                                                                                                                                                                                                                                                                                                                                                                                                                                             |  |  |  |  |  |  |
| Memphis, TN 185 miles                                                                                                                                                                                                                                                                                                                                                                                                                                                             |                                                                                                                                                                                                                                                                                                                                                                                                                                                                                                                                                                                                                                                                                                                                                                                                                                                                                                                                                             |  |  |  |  |  |  |
| New Orleans, LA 246 miles                                                                                                                                                                                                                                                                                                                                                                                                                                                         |                                                                                                                                                                                                                                                                                                                                                                                                                                                                                                                                                                                                                                                                                                                                                                                                                                                                                                                                                             |  |  |  |  |  |  |
| <b>Commercial Airports:</b> Meridian Regional Airport 58                                                                                                                                                                                                                                                                                                                                                                                                                          | miles (1 hr. 8 min.)                                                                                                                                                                                                                                                                                                                                                                                                                                                                                                                                                                                                                                                                                                                                                                                                                                                                                                                                        |  |  |  |  |  |  |
| Golden Triangle Regional Airport 67                                                                                                                                                                                                                                                                                                                                                                                                                                               | 67.4 miles (1 hr. 15 min.)                                                                                                                                                                                                                                                                                                                                                                                                                                                                                                                                                                                                                                                                                                                                                                                                                                                                                                                                  |  |  |  |  |  |  |
| Jackson International Airport 87                                                                                                                                                                                                                                                                                                                                                                                                                                                  | .4 miles (1 hr. 15 min.)                                                                                                                                                                                                                                                                                                                                                                                                                                                                                                                                                                                                                                                                                                                                                                                                                                                                                                                                    |  |  |  |  |  |  |
|                                                                                                                                                                                                                                                                                                                                                                                                                                                                                   | .4 miles (1 hr. 15 min.)<br>.1 miles (1 hr. 48 min.)                                                                                                                                                                                                                                                                                                                                                                                                                                                                                                                                                                                                                                                                                                                                                                                                                                                                                                        |  |  |  |  |  |  |
| <b>Local Airports:</b> Louisville Winston County Airport 8.6                                                                                                                                                                                                                                                                                                                                                                                                                      |                                                                                                                                                                                                                                                                                                                                                                                                                                                                                                                                                                                                                                                                                                                                                                                                                                                                                                                                                             |  |  |  |  |  |  |

#### **PROPERTY SUMMARY (CONT.)**

| Access:       | Frontage on MS Hwy 15 and Enon Road (paved)                                                                                                                                                                                                                                                                                                                                                                                                                                                                                                                               |
|---------------|---------------------------------------------------------------------------------------------------------------------------------------------------------------------------------------------------------------------------------------------------------------------------------------------------------------------------------------------------------------------------------------------------------------------------------------------------------------------------------------------------------------------------------------------------------------------------|
| Acreage:      | <ul> <li>2460+/- acres in Winston County, Mississippi</li> <li>85% wooded and 15% open land</li> <li>1140+/- acres 20+ year old Loblolly Pine Plantation</li> <li>200+/- acres Bottomland Hardwoods (cut 2017)</li> <li>200+/- acres Mixed Upland Pine &amp; Hardwoods</li> <li>524.03 acres Cropland including CRP and Pastures <ul> <li>394.53 acres CRP (2 CRP contracts expiring 9/2031)</li> <li>Annual payments of \$21,204</li> </ul> </li> <li>3 Lakes: 16.5+/- acres, 3.5+/- acres and 3.3+/- acres</li> <li>Borders Hughes Creek and Tallahaga Creek</li> </ul> |
| Improvements: | Complete interior road system with 2.25 miles of paved driveways,<br>additional gravel and crushed aggregate roads, improved grade roads<br>with bridges and culverts.                                                                                                                                                                                                                                                                                                                                                                                                    |
|               | Main House: 7,500+/- square feet completely restored plantation plain<br>style log home with 6 bedrooms, 5 baths, modern kitchen, family room,<br>breakfast room, study, living room, dining room, large foyers,<br>recreation room, 8 porches. Surrounded by arbors, vegetable garden,<br>log corn crib, and private lake with gazebo.                                                                                                                                                                                                                                   |
|               | Main House Guest House/Employee Cabin: 900+/- square feet, 2<br>bedrooms, 1 bath.                                                                                                                                                                                                                                                                                                                                                                                                                                                                                         |
|               | Three additional houses on the perimeter of the property for guests or employees.                                                                                                                                                                                                                                                                                                                                                                                                                                                                                         |
|               | Covered Riding Arena: 28,000+/- square feet with 40' x 184' stable, and Apartment with 1 bedroom, 1.5 baths.                                                                                                                                                                                                                                                                                                                                                                                                                                                              |
|               | Equipment Shed / Shop: 12,500+/- square feet                                                                                                                                                                                                                                                                                                                                                                                                                                                                                                                              |
|               | Commodity Shed: 60' x 60'                                                                                                                                                                                                                                                                                                                                                                                                                                                                                                                                                 |
|               | Dog Barn / Kennel: 15,600+/- square feet                                                                                                                                                                                                                                                                                                                                                                                                                                                                                                                                  |
|               | Livestock Barn: 6,200+/- square feet                                                                                                                                                                                                                                                                                                                                                                                                                                                                                                                                      |
|               |                                                                                                                                                                                                                                                                                                                                                                                                                                                                                                                                                                           |

## **Improvements**

| Main House:            | 3739 Enon Road               |           |
|------------------------|------------------------------|-----------|
|                        | 6 Bedrooms / 5 Bath          |           |
|                        | Gross Living Area (Level 1): | 4,976 SF  |
|                        | Gross Living Area (Level 2): | 2,526 SF  |
|                        | Total Gross Living Area:     | 7,502 SF  |
| Guest/Employee Cabin:  | 3745 Enon Road               |           |
|                        | Gross Living Area:           | 900 SF    |
|                        | 2 Bedrooms / 1.5 Bath        |           |
| Hwy 15 House:          | 7088 Hwy 15 S                |           |
|                        | 3 Bedroom / 3 Bath           |           |
|                        | Gross Living Area:           | 2,031 SF  |
| Enon Road House #1:    | 3883 Enon Road               |           |
|                        | 3 Bedroom / 2 Bath           |           |
|                        | Gross Living Area:           | 1,460 SF  |
| Enon Road House #2:    | 3997 Enon Road               |           |
|                        | 4 Bedroom / 1 Bath           |           |
|                        | Gross Living Area:           | 1,108 SF  |
| Stable Apartment:      | 7120 Hwy 15                  |           |
|                        | 1 Bedroom / 1.5 Bath         |           |
| Stable / Riding Arena: | 7120 Hwy 15                  | 28,000 SF |
| Equipment Shed #1:     | 3733 Enon Road               | 12,500 SF |
| Commodity Shed:        | 3749 Enon Road               | 3,600 SF  |
| Dog Barn & Kennel:     | 3727 Enon Road               | 15,600 SF |
| Livestock Barn:        | 7130 Hwy 15                  | 6,200 SF  |