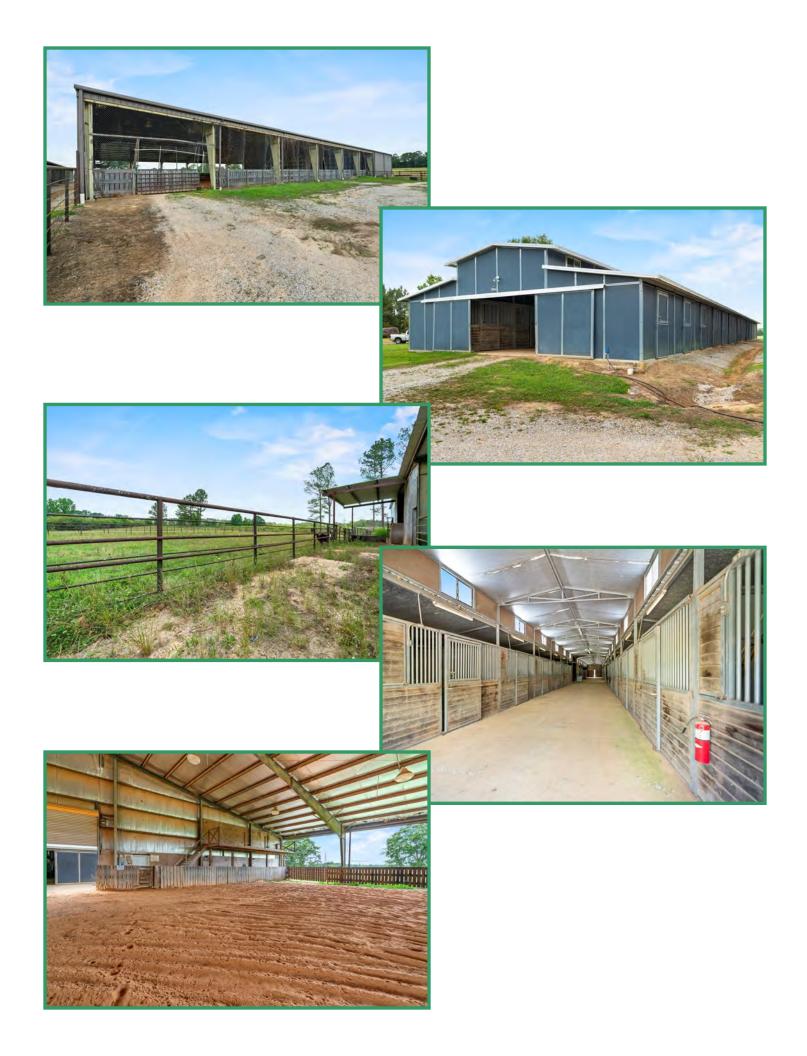

#### **PROPERTY SUMMARY (CONT.)**

| Access:       | Frontage on MS Hwy 15 and Enon Road (paved)                                                                                                                                                                                                                                                                                                                                                                                                                                                                                                                               |
|---------------|---------------------------------------------------------------------------------------------------------------------------------------------------------------------------------------------------------------------------------------------------------------------------------------------------------------------------------------------------------------------------------------------------------------------------------------------------------------------------------------------------------------------------------------------------------------------------|
| Acreage:      | <ul> <li>2460+/- acres in Winston County, Mississippi</li> <li>85% wooded and 15% open land</li> <li>1140+/- acres 20+ year old Loblolly Pine Plantation</li> <li>200+/- acres Bottomland Hardwoods (cut 2017)</li> <li>200+/- acres Mixed Upland Pine &amp; Hardwoods</li> <li>524.03 acres Cropland including CRP and Pastures <ul> <li>394.53 acres CRP (2 CRP contracts expiring 9/2031)</li> <li>Annual payments of \$21,204</li> </ul> </li> <li>3 Lakes: 16.5+/- acres, 3.5+/- acres and 3.3+/- acres</li> <li>Borders Hughes Creek and Tallahaga Creek</li> </ul> |
| Improvements: | Complete interior road system with 2.25 miles of paved driveways,<br>additional gravel and crushed aggregate roads, improved grade roads<br>with bridges and culverts.                                                                                                                                                                                                                                                                                                                                                                                                    |
|               | Main House: 7,500+/- square feet completely restored plantation plain<br>style log home with 6 bedrooms, 5 baths, modern kitchen, family room,<br>breakfast room, study, living room, dining room, large foyers,<br>recreation room, 8 porches. Surrounded by arbors, vegetable garden,<br>log corn crib, and private lake with gazebo.                                                                                                                                                                                                                                   |
|               | Main House Guest House/Employee Cabin: 900+/- square feet, 2<br>bedrooms, 1 bath.                                                                                                                                                                                                                                                                                                                                                                                                                                                                                         |
|               | Three additional houses on the perimeter of the property for guests or employees.                                                                                                                                                                                                                                                                                                                                                                                                                                                                                         |
|               | Covered Riding Arena: 28,000+/- square feet with 40' x 184' stable, and Apartment with 1 bedroom, 1.5 baths.                                                                                                                                                                                                                                                                                                                                                                                                                                                              |
|               | Equipment Shed / Shop: 12,500+/- square feet                                                                                                                                                                                                                                                                                                                                                                                                                                                                                                                              |
|               | Commodity Shed: 60' x 60'                                                                                                                                                                                                                                                                                                                                                                                                                                                                                                                                                 |
|               | Dog Barn / Kennel: 15,600+/- square feet                                                                                                                                                                                                                                                                                                                                                                                                                                                                                                                                  |
|               | Livestock Barn: 6,200+/- square feet                                                                                                                                                                                                                                                                                                                                                                                                                                                                                                                                      |
|               |                                                                                                                                                                                                                                                                                                                                                                                                                                                                                                                                                                           |

## **Improvements**

| Main House:            | 3739 Enon Road               |           |
|------------------------|------------------------------|-----------|
|                        | 6 Bedrooms / 5 Bath          |           |
|                        | Gross Living Area (Level 1): | 4,976 SF  |
|                        | Gross Living Area (Level 2): | 2,526 SF  |
|                        | Total Gross Living Area:     | 7,502 SF  |
| Guest/Employee Cabin:  | 3745 Enon Road               |           |
|                        | Gross Living Area:           | 900 SF    |
|                        | 2 Bedrooms / 1.5 Bath        |           |
| Hwy 15 House:          | 7088 Hwy 15 S                |           |
|                        | 3 Bedroom / 3 Bath           |           |
|                        | Gross Living Area:           | 2,031 SF  |
| Enon Road House #1:    | 3883 Enon Road               |           |
|                        | 3 Bedroom / 2 Bath           |           |
|                        | Gross Living Area:           | 1,460 SF  |
| Enon Road House #2:    | 3997 Enon Road               |           |
|                        | 4 Bedroom / 1 Bath           |           |
|                        | Gross Living Area:           | 1,108 SF  |
| Stable Apartment:      | 7120 Hwy 15                  |           |
|                        | 1 Bedroom / 1.5 Bath         |           |
| Stable / Riding Arena: | 7120 Hwy 15                  | 28,000 SF |
| Equipment Shed #1:     | 3733 Enon Road               | 12,500 SF |
| Commodity Shed:        | 3749 Enon Road               | 3,600 SF  |
| Dog Barn & Kennel:     | 3727 Enon Road               | 15,600 SF |
| Livestock Barn:        | 7130 Hwy 15                  | 6,200 SF  |

## **Covered Equestrian Arena & Livestock Barn**

Dog Barn

| A = 1,525 SF | D = 5,300 SF | Total:    |
|--------------|--------------|-----------|
| B = 2,220 SF | E = 1,376 SF | 15,677 SF |
| C = 1,512 SF | F = 3,744 SF |           |