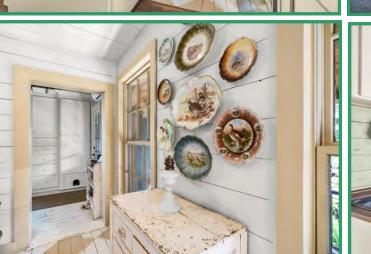

#### **PROPERTY SUMMARY (CONT.)**

| Access:       | Frontage on MS Hwy 15 and Enon Road (paved)                                                                                                                                                                                                                                                                                                                                                                                                                                                                                                                               |
|---------------|---------------------------------------------------------------------------------------------------------------------------------------------------------------------------------------------------------------------------------------------------------------------------------------------------------------------------------------------------------------------------------------------------------------------------------------------------------------------------------------------------------------------------------------------------------------------------|
| Acreage:      | <ul> <li>2460+/- acres in Winston County, Mississippi</li> <li>85% wooded and 15% open land</li> <li>1140+/- acres 20+ year old Loblolly Pine Plantation</li> <li>200+/- acres Bottomland Hardwoods (cut 2017)</li> <li>200+/- acres Mixed Upland Pine &amp; Hardwoods</li> <li>524.03 acres Cropland including CRP and Pastures <ul> <li>394.53 acres CRP (2 CRP contracts expiring 9/2031)</li> <li>Annual payments of \$21,204</li> </ul> </li> <li>3 Lakes: 16.5+/- acres, 3.5+/- acres and 3.3+/- acres</li> <li>Borders Hughes Creek and Tallahaga Creek</li> </ul> |
| Improvements: | Complete interior road system with 2.25 miles of paved driveways,<br>additional gravel and crushed aggregate roads, improved grade roads<br>with bridges and culverts.                                                                                                                                                                                                                                                                                                                                                                                                    |
|               | Main House: 7,500+/- square feet completely restored plantation plain<br>style log home with 6 bedrooms, 5 baths, modern kitchen, family room,<br>breakfast room, study, living room, dining room, large foyers,<br>recreation room, 8 porches. Surrounded by arbors, vegetable garden,<br>log corn crib, and private lake with gazebo.                                                                                                                                                                                                                                   |
|               | Main House Guest House/Employee Cabin: 900+/- square feet, 2<br>bedrooms, 1 bath.                                                                                                                                                                                                                                                                                                                                                                                                                                                                                         |
|               | Three additional houses on the perimeter of the property for guests or employees.                                                                                                                                                                                                                                                                                                                                                                                                                                                                                         |
|               | Covered Riding Arena: 28,000+/- square feet with 40' x 184' stable, and Apartment with 1 bedroom, 1.5 baths.                                                                                                                                                                                                                                                                                                                                                                                                                                                              |
|               | Equipment Shed / Shop: 12,500+/- square feet                                                                                                                                                                                                                                                                                                                                                                                                                                                                                                                              |
|               | Commodity Shed: 60' x 60'                                                                                                                                                                                                                                                                                                                                                                                                                                                                                                                                                 |
|               | Dog Barn / Kennel: 15,600+/- square feet                                                                                                                                                                                                                                                                                                                                                                                                                                                                                                                                  |
|               | Livestock Barn: 6,200+/- square feet                                                                                                                                                                                                                                                                                                                                                                                                                                                                                                                                      |
|               |                                                                                                                                                                                                                                                                                                                                                                                                                                                                                                                                                                           |