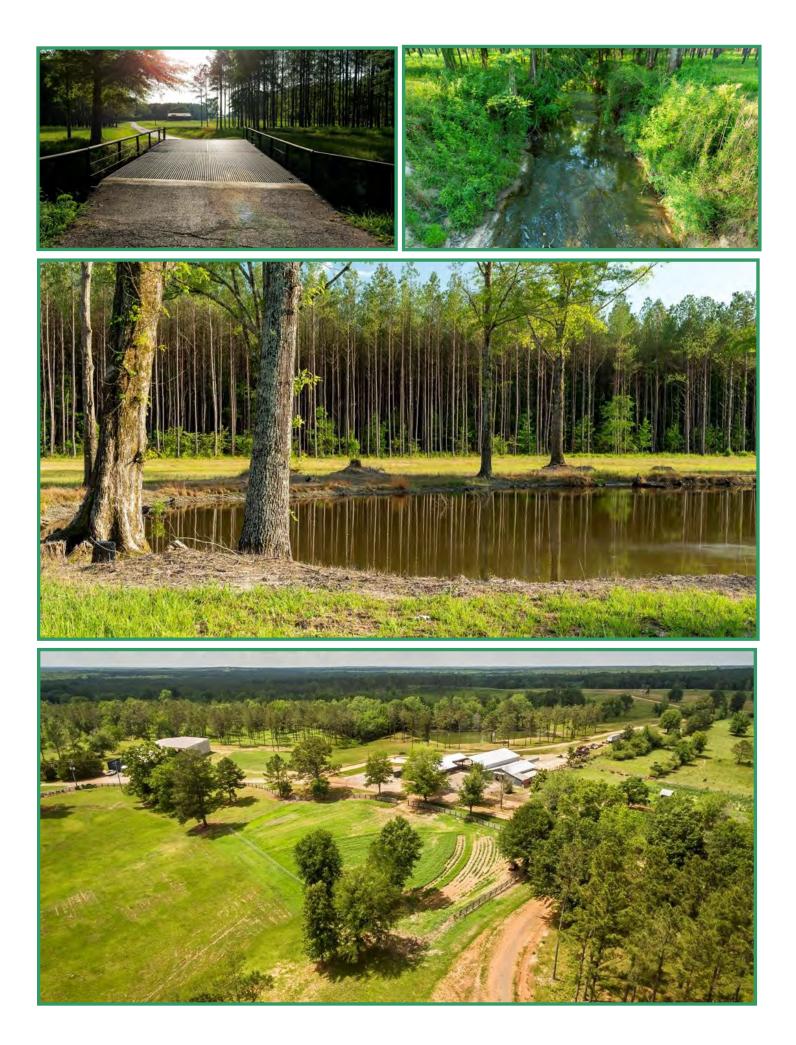

#### **PROPERTY SUMMARY**

| in over 40 years, Hughes Creek Plantation.<br>acre property is located in Winston County<br>Mississippi and just north of the town of No<br>7,500+/- square foot 1850's plantation plain<br>from reclaimed materials from throughout<br>The home is an architectural replica of the<br>home. It is located atop a large hill overloo<br>lakes on the property as well as the Tallaha<br>one of the homes eight porches and enjoy t<br>and wildlife. The property's 2.25 mile pave | Madison Properties, Inc. is honored to bring to market for the first time<br>in over 40 years, Hughes Creek Plantation. This 2,460+/- contiguous<br>acre property is located in Winston County, just south of Louisville,<br>Mississippi and just north of the town of Noxapater. The focal point is a<br>7,500+/- square foot 1850's plantation plain style log home, constructed<br>from reclaimed materials from throughout the Southern United States.<br>The home is an architectural replica of the dog-trot style Southern<br>home. It is located atop a large hill overlooking one of the many private<br>lakes on the property as well as the Tallahaga Creek bottom. Relax on<br>one of the homes eight porches and enjoy the view of the gardens, lake<br>and wildlife. The property's 2.25 mile paved driveway give year-round<br>access to the many barns, lakes and structures including a 28,000+/-<br>square foot covered equestrian arena. |  |  |  |  |  |  |
|-----------------------------------------------------------------------------------------------------------------------------------------------------------------------------------------------------------------------------------------------------------------------------------------------------------------------------------------------------------------------------------------------------------------------------------------------------------------------------------|-------------------------------------------------------------------------------------------------------------------------------------------------------------------------------------------------------------------------------------------------------------------------------------------------------------------------------------------------------------------------------------------------------------------------------------------------------------------------------------------------------------------------------------------------------------------------------------------------------------------------------------------------------------------------------------------------------------------------------------------------------------------------------------------------------------------------------------------------------------------------------------------------------------------------------------------------------------|--|--|--|--|--|--|
| <b>Location:</b> East Central Mississippi, Winston County                                                                                                                                                                                                                                                                                                                                                                                                                         |                                                                                                                                                                                                                                                                                                                                                                                                                                                                                                                                                                                                                                                                                                                                                                                                                                                                                                                                                             |  |  |  |  |  |  |
| Longitude/Latitude: 33.1' 28.8                                                                                                                                                                                                                                                                                                                                                                                                                                                    | 9 / -89.2' 19.34                                                                                                                                                                                                                                                                                                                                                                                                                                                                                                                                                                                                                                                                                                                                                                                                                                                                                                                                            |  |  |  |  |  |  |
| Physical Address (main house): 3739 Eno                                                                                                                                                                                                                                                                                                                                                                                                                                           | n Road, Louisville, MS 39339                                                                                                                                                                                                                                                                                                                                                                                                                                                                                                                                                                                                                                                                                                                                                                                                                                                                                                                                |  |  |  |  |  |  |
|                                                                                                                                                                                                                                                                                                                                                                                                                                                                                   |                                                                                                                                                                                                                                                                                                                                                                                                                                                                                                                                                                                                                                                                                                                                                                                                                                                                                                                                                             |  |  |  |  |  |  |
| Mileage Chart:                                                                                                                                                                                                                                                                                                                                                                                                                                                                    |                                                                                                                                                                                                                                                                                                                                                                                                                                                                                                                                                                                                                                                                                                                                                                                                                                                                                                                                                             |  |  |  |  |  |  |
| Louisville, MS 7 miles                                                                                                                                                                                                                                                                                                                                                                                                                                                            |                                                                                                                                                                                                                                                                                                                                                                                                                                                                                                                                                                                                                                                                                                                                                                                                                                                                                                                                                             |  |  |  |  |  |  |
| Starkville, MS 39 miles                                                                                                                                                                                                                                                                                                                                                                                                                                                           |                                                                                                                                                                                                                                                                                                                                                                                                                                                                                                                                                                                                                                                                                                                                                                                                                                                                                                                                                             |  |  |  |  |  |  |
| Meridian, MS 57 miles                                                                                                                                                                                                                                                                                                                                                                                                                                                             |                                                                                                                                                                                                                                                                                                                                                                                                                                                                                                                                                                                                                                                                                                                                                                                                                                                                                                                                                             |  |  |  |  |  |  |
| Jackson, MS 98 miles                                                                                                                                                                                                                                                                                                                                                                                                                                                              |                                                                                                                                                                                                                                                                                                                                                                                                                                                                                                                                                                                                                                                                                                                                                                                                                                                                                                                                                             |  |  |  |  |  |  |
| Tuscaloosa, AL 110 miles                                                                                                                                                                                                                                                                                                                                                                                                                                                          |                                                                                                                                                                                                                                                                                                                                                                                                                                                                                                                                                                                                                                                                                                                                                                                                                                                                                                                                                             |  |  |  |  |  |  |
| Birmingham, AL 164 miles                                                                                                                                                                                                                                                                                                                                                                                                                                                          |                                                                                                                                                                                                                                                                                                                                                                                                                                                                                                                                                                                                                                                                                                                                                                                                                                                                                                                                                             |  |  |  |  |  |  |
| Memphis, TN 185 miles                                                                                                                                                                                                                                                                                                                                                                                                                                                             |                                                                                                                                                                                                                                                                                                                                                                                                                                                                                                                                                                                                                                                                                                                                                                                                                                                                                                                                                             |  |  |  |  |  |  |
| New Orleans, LA 246 miles                                                                                                                                                                                                                                                                                                                                                                                                                                                         |                                                                                                                                                                                                                                                                                                                                                                                                                                                                                                                                                                                                                                                                                                                                                                                                                                                                                                                                                             |  |  |  |  |  |  |
| <b>Commercial Airports:</b> Meridian Regional Airport 58                                                                                                                                                                                                                                                                                                                                                                                                                          | miles (1 hr. 8 min.)                                                                                                                                                                                                                                                                                                                                                                                                                                                                                                                                                                                                                                                                                                                                                                                                                                                                                                                                        |  |  |  |  |  |  |
| Golden Triangle Regional Airport 67                                                                                                                                                                                                                                                                                                                                                                                                                                               | 67.4 miles (1 hr. 15 min.)                                                                                                                                                                                                                                                                                                                                                                                                                                                                                                                                                                                                                                                                                                                                                                                                                                                                                                                                  |  |  |  |  |  |  |
| Jackson International Airport 87                                                                                                                                                                                                                                                                                                                                                                                                                                                  | .4 miles (1 hr. 15 min.)                                                                                                                                                                                                                                                                                                                                                                                                                                                                                                                                                                                                                                                                                                                                                                                                                                                                                                                                    |  |  |  |  |  |  |
|                                                                                                                                                                                                                                                                                                                                                                                                                                                                                   | .4 miles (1 hr. 15 min.)<br>.1 miles (1 hr. 48 min.)                                                                                                                                                                                                                                                                                                                                                                                                                                                                                                                                                                                                                                                                                                                                                                                                                                                                                                        |  |  |  |  |  |  |
| <b>Local Airports:</b> Louisville Winston County Airport 8.6                                                                                                                                                                                                                                                                                                                                                                                                                      |                                                                                                                                                                                                                                                                                                                                                                                                                                                                                                                                                                                                                                                                                                                                                                                                                                                                                                                                                             |  |  |  |  |  |  |

#### **PROPERTY SUMMARY (CONT.)**

| Access:       | Frontage on MS Hwy 15 and Enon Road (paved)                                                                                                                                                                                                                                                                                                                                                                                                                                                                                                                               |
|---------------|---------------------------------------------------------------------------------------------------------------------------------------------------------------------------------------------------------------------------------------------------------------------------------------------------------------------------------------------------------------------------------------------------------------------------------------------------------------------------------------------------------------------------------------------------------------------------|
| Acreage:      | <ul> <li>2460+/- acres in Winston County, Mississippi</li> <li>85% wooded and 15% open land</li> <li>1140+/- acres 20+ year old Loblolly Pine Plantation</li> <li>200+/- acres Bottomland Hardwoods (cut 2017)</li> <li>200+/- acres Mixed Upland Pine &amp; Hardwoods</li> <li>524.03 acres Cropland including CRP and Pastures <ul> <li>394.53 acres CRP (2 CRP contracts expiring 9/2031)</li> <li>Annual payments of \$21,204</li> </ul> </li> <li>3 Lakes: 16.5+/- acres, 3.5+/- acres and 3.3+/- acres</li> <li>Borders Hughes Creek and Tallahaga Creek</li> </ul> |
| Improvements: | Complete interior road system with 2.25 miles of paved driveways,<br>additional gravel and crushed aggregate roads, improved grade roads<br>with bridges and culverts.                                                                                                                                                                                                                                                                                                                                                                                                    |
|               | Main House: 7,500+/- square feet completely restored plantation plain<br>style log home with 6 bedrooms, 5 baths, modern kitchen, family room,<br>breakfast room, study, living room, dining room, large foyers,<br>recreation room, 8 porches. Surrounded by arbors, vegetable garden,<br>log corn crib, and private lake with gazebo.                                                                                                                                                                                                                                   |
|               | Main House Guest House/Employee Cabin: 900+/- square feet, 2<br>bedrooms, 1 bath.                                                                                                                                                                                                                                                                                                                                                                                                                                                                                         |
|               | Three additional houses on the perimeter of the property for guests or employees.                                                                                                                                                                                                                                                                                                                                                                                                                                                                                         |
|               | Covered Riding Arena: 28,000+/- square feet with 40' x 184' stable, and Apartment with 1 bedroom, 1.5 baths.                                                                                                                                                                                                                                                                                                                                                                                                                                                              |
|               | Equipment Shed / Shop: 12,500+/- square feet                                                                                                                                                                                                                                                                                                                                                                                                                                                                                                                              |
|               | Commodity Shed: 60' x 60'                                                                                                                                                                                                                                                                                                                                                                                                                                                                                                                                                 |
|               | Dog Barn / Kennel: 15,600+/- square feet                                                                                                                                                                                                                                                                                                                                                                                                                                                                                                                                  |
|               | Livestock Barn: 6,200+/- square feet                                                                                                                                                                                                                                                                                                                                                                                                                                                                                                                                      |
|               |                                                                                                                                                                                                                                                                                                                                                                                                                                                                                                                                                                           |