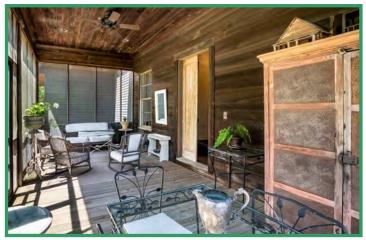

#### **PROPERTY SUMMARY (CONT.)**

| Access:       | Frontage on MS Hwy 15 and Enon Road (paved)                                                                                                                                                                                                                                                                                                                                                                                                                                                                                                                               |
|---------------|---------------------------------------------------------------------------------------------------------------------------------------------------------------------------------------------------------------------------------------------------------------------------------------------------------------------------------------------------------------------------------------------------------------------------------------------------------------------------------------------------------------------------------------------------------------------------|
| Acreage:      | <ul> <li>2460+/- acres in Winston County, Mississippi</li> <li>85% wooded and 15% open land</li> <li>1140+/- acres 20+ year old Loblolly Pine Plantation</li> <li>200+/- acres Bottomland Hardwoods (cut 2017)</li> <li>200+/- acres Mixed Upland Pine &amp; Hardwoods</li> <li>524.03 acres Cropland including CRP and Pastures <ul> <li>394.53 acres CRP (2 CRP contracts expiring 9/2031)</li> <li>Annual payments of \$21,204</li> </ul> </li> <li>3 Lakes: 16.5+/- acres, 3.5+/- acres and 3.3+/- acres</li> <li>Borders Hughes Creek and Tallahaga Creek</li> </ul> |
| Improvements: | Complete interior road system with 2.25 miles of paved driveways,<br>additional gravel and crushed aggregate roads, improved grade roads<br>with bridges and culverts.                                                                                                                                                                                                                                                                                                                                                                                                    |
|               | Main House: 7,500+/- square feet completely restored plantation plain<br>style log home with 6 bedrooms, 5 baths, modern kitchen, family room,<br>breakfast room, study, living room, dining room, large foyers,<br>recreation room, 8 porches. Surrounded by arbors, vegetable garden,<br>log corn crib, and private lake with gazebo.                                                                                                                                                                                                                                   |
|               | Main House Guest House/Employee Cabin: 900+/- square feet, 2<br>bedrooms, 1 bath.                                                                                                                                                                                                                                                                                                                                                                                                                                                                                         |
|               | Three additional houses on the perimeter of the property for guests or employees.                                                                                                                                                                                                                                                                                                                                                                                                                                                                                         |
|               | Covered Riding Arena: 28,000+/- square feet with 40' x 184' stable, and Apartment with 1 bedroom, 1.5 baths.                                                                                                                                                                                                                                                                                                                                                                                                                                                              |
|               | Equipment Shed / Shop: 12,500+/- square feet                                                                                                                                                                                                                                                                                                                                                                                                                                                                                                                              |
|               | Commodity Shed: 60' x 60'                                                                                                                                                                                                                                                                                                                                                                                                                                                                                                                                                 |
|               | Dog Barn / Kennel: 15,600+/- square feet                                                                                                                                                                                                                                                                                                                                                                                                                                                                                                                                  |
|               | Livestock Barn: 6,200+/- square feet                                                                                                                                                                                                                                                                                                                                                                                                                                                                                                                                      |
|               |                                                                                                                                                                                                                                                                                                                                                                                                                                                                                                                                                                           |

## **Improvements**

| Main House:            | 3739 Enon Road               |           |
|------------------------|------------------------------|-----------|
|                        | 6 Bedrooms / 5 Bath          |           |
|                        | Gross Living Area (Level 1): | 4,976 SF  |
|                        | Gross Living Area (Level 2): | 2,526 SF  |
|                        | Total Gross Living Area:     | 7,502 SF  |
| Guest/Employee Cabin:  | 3745 Enon Road               |           |
|                        | Gross Living Area:           | 900 SF    |
|                        | 2 Bedrooms / 1.5 Bath        |           |
| Hwy 15 House:          | 7088 Hwy 15 S                |           |
|                        | 3 Bedroom / 3 Bath           |           |
|                        | Gross Living Area:           | 2,031 SF  |
| Enon Road House #1:    | 3883 Enon Road               |           |
|                        | 3 Bedroom / 2 Bath           |           |
|                        | Gross Living Area:           | 1,460 SF  |
| Enon Road House #2:    | 3997 Enon Road               |           |
|                        | 4 Bedroom / 1 Bath           |           |
|                        | Gross Living Area:           | 1,108 SF  |
| Stable Apartment:      | 7120 Hwy 15                  |           |
|                        | 1 Bedroom / 1.5 Bath         |           |
| Stable / Riding Arena: | 7120 Hwy 15                  | 28,000 SF |
| Equipment Shed #1:     | 3733 Enon Road               | 12,500 SF |
| Commodity Shed:        | 3749 Enon Road               | 3,600 SF  |
| Dog Barn & Kennel:     | 3727 Enon Road               | 15,600 SF |
| Livestock Barn:        | 7130 Hwy 15                  | 6,200 SF  |