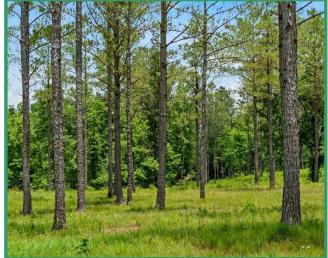

#### **PROPERTY SUMMARY (CONT.)**

| Access:       | Frontage on MS Hwy 15 and Enon Road (paved)                                                                                                                                                                                                                                                                                                                                                                                                                                                                                                                               |
|---------------|---------------------------------------------------------------------------------------------------------------------------------------------------------------------------------------------------------------------------------------------------------------------------------------------------------------------------------------------------------------------------------------------------------------------------------------------------------------------------------------------------------------------------------------------------------------------------|
| Acreage:      | <ul> <li>2460+/- acres in Winston County, Mississippi</li> <li>85% wooded and 15% open land</li> <li>1140+/- acres 20+ year old Loblolly Pine Plantation</li> <li>200+/- acres Bottomland Hardwoods (cut 2017)</li> <li>200+/- acres Mixed Upland Pine &amp; Hardwoods</li> <li>524.03 acres Cropland including CRP and Pastures <ul> <li>394.53 acres CRP (2 CRP contracts expiring 9/2031)</li> <li>Annual payments of \$21,204</li> </ul> </li> <li>3 Lakes: 16.5+/- acres, 3.5+/- acres and 3.3+/- acres</li> <li>Borders Hughes Creek and Tallahaga Creek</li> </ul> |
| Improvements: | Complete interior road system with 2.25 miles of paved driveways,<br>additional gravel and crushed aggregate roads, improved grade roads<br>with bridges and culverts.                                                                                                                                                                                                                                                                                                                                                                                                    |
|               | Main House: 7,500+/- square feet completely restored plantation plain<br>style log home with 6 bedrooms, 5 baths, modern kitchen, family room,<br>breakfast room, study, living room, dining room, large foyers,<br>recreation room, 8 porches. Surrounded by arbors, vegetable garden,<br>log corn crib, and private lake with gazebo.                                                                                                                                                                                                                                   |
|               | Main House Guest House/Employee Cabin: 900+/- square feet, 2<br>bedrooms, 1 bath.                                                                                                                                                                                                                                                                                                                                                                                                                                                                                         |
|               | Three additional houses on the perimeter of the property for guests or employees.                                                                                                                                                                                                                                                                                                                                                                                                                                                                                         |
|               | Covered Riding Arena: 28,000+/- square feet with 40' x 184' stable, and Apartment with 1 bedroom, 1.5 baths.                                                                                                                                                                                                                                                                                                                                                                                                                                                              |
|               | Equipment Shed / Shop: 12,500+/- square feet                                                                                                                                                                                                                                                                                                                                                                                                                                                                                                                              |
|               | Commodity Shed: 60' x 60'                                                                                                                                                                                                                                                                                                                                                                                                                                                                                                                                                 |
|               | Dog Barn / Kennel: 15,600+/- square feet                                                                                                                                                                                                                                                                                                                                                                                                                                                                                                                                  |
|               | Livestock Barn: 6,200+/- square feet                                                                                                                                                                                                                                                                                                                                                                                                                                                                                                                                      |
|               |                                                                                                                                                                                                                                                                                                                                                                                                                                                                                                                                                                           |