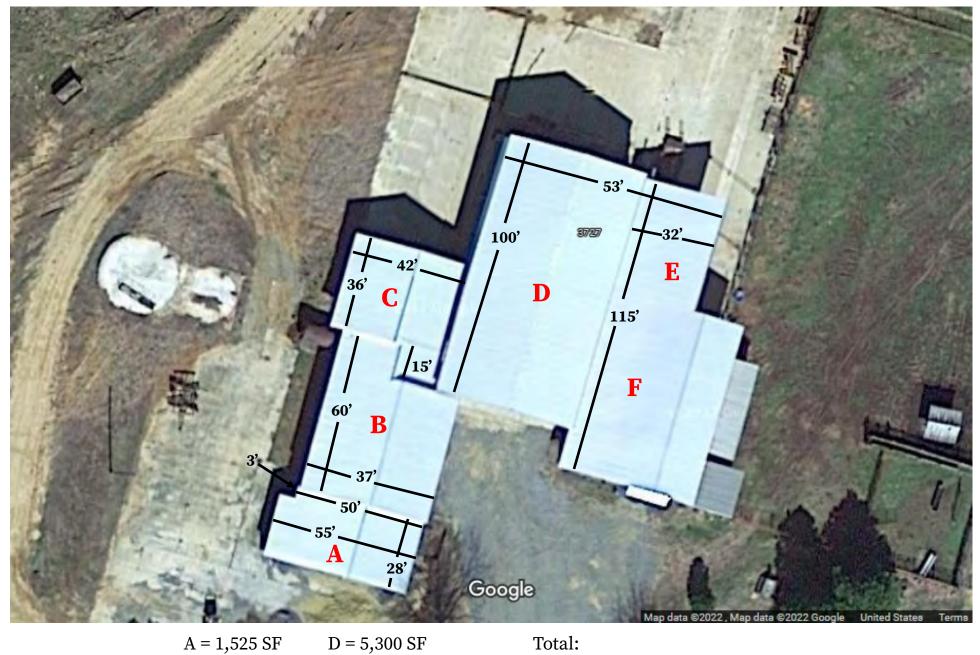

## **Improvements**

| Main House:            | 3739 Enon Road               |           |
|------------------------|------------------------------|-----------|
|                        | 6 Bedrooms / 5 Bath          |           |
|                        | Gross Living Area (Level 1): | 4,976 SF  |
|                        | Gross Living Area (Level 2): | 2,526 SF  |
|                        | Total Gross Living Area:     | 7,502 SF  |
| Guest/Employee Cabin:  | 3745 Enon Road               |           |
|                        | Gross Living Area:           | 900 SF    |
|                        | 2 Bedrooms / 1.5 Bath        |           |
| Hwy 15 House:          | 7088 Hwy 15 S                |           |
|                        | 3 Bedroom / 3 Bath           |           |
|                        | Gross Living Area:           | 2,031 SF  |
| Enon Road House #1:    | 3883 Enon Road               |           |
|                        | 3 Bedroom / 2 Bath           |           |
|                        | Gross Living Area:           | 1,460 SF  |
| Enon Road House #2:    | 3997 Enon Road               |           |
|                        | 4 Bedroom / 1 Bath           |           |
|                        | Gross Living Area:           | 1,108 SF  |
| Stable Apartment:      | 7120 Hwy 15                  |           |
|                        | 1 Bedroom / 1.5 Bath         |           |
| Stable / Riding Arena: | 7120 Hwy 15                  | 28,000 SF |
| Equipment Shed #1:     | 3733 Enon Road               | 12,500 SF |
| Commodity Shed:        | 3749 Enon Road               | 3,600 SF  |
| Dog Barn & Kennel:     | 3727 Enon Road               | 15,600 SF |
| Livestock Barn:        | 7130 Hwy 15                  | 6,200 SF  |

## **Covered Equestrian Arena & Livestock Barn**

Dog Barn

| A = 1,525 SF | D = 5,300 SF | Total:    |
|--------------|--------------|-----------|
| B = 2,220 SF | E = 1,376 SF | 15,677 SF |
| C = 1,512 SF | F = 3,744 SF |           |