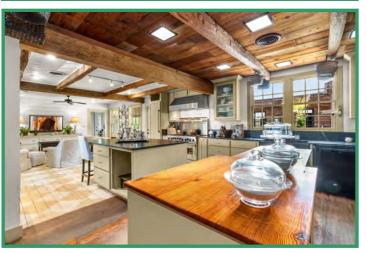

#### **PROPERTY SUMMARY**

| in over 40 years, Hughes Creek Plantation.<br>acre property is located in Winston County<br>Mississippi and just north of the town of No<br>7,500+/- square foot 1850's plantation plain<br>from reclaimed materials from throughout<br>The home is an architectural replica of the<br>home. It is located atop a large hill overloo<br>lakes on the property as well as the Tallaha<br>one of the homes eight porches and enjoy t<br>and wildlife. The property's 2.25 mile pave | Madison Properties, Inc. is honored to bring to market for the first time<br>in over 40 years, Hughes Creek Plantation. This 2,460+/- contiguous<br>acre property is located in Winston County, just south of Louisville,<br>Mississippi and just north of the town of Noxapater. The focal point is a<br>7,500+/- square foot 1850's plantation plain style log home, constructed<br>from reclaimed materials from throughout the Southern United States.<br>The home is an architectural replica of the dog-trot style Southern<br>home. It is located atop a large hill overlooking one of the many private<br>lakes on the property as well as the Tallahaga Creek bottom. Relax on<br>one of the homes eight porches and enjoy the view of the gardens, lake<br>and wildlife. The property's 2.25 mile paved driveway give year-round<br>access to the many barns, lakes and structures including a 28,000+/-<br>square foot covered equestrian arena. |  |  |  |  |  |  |
|-----------------------------------------------------------------------------------------------------------------------------------------------------------------------------------------------------------------------------------------------------------------------------------------------------------------------------------------------------------------------------------------------------------------------------------------------------------------------------------|-------------------------------------------------------------------------------------------------------------------------------------------------------------------------------------------------------------------------------------------------------------------------------------------------------------------------------------------------------------------------------------------------------------------------------------------------------------------------------------------------------------------------------------------------------------------------------------------------------------------------------------------------------------------------------------------------------------------------------------------------------------------------------------------------------------------------------------------------------------------------------------------------------------------------------------------------------------|--|--|--|--|--|--|
| <b>Location:</b> East Central Mississippi, Winston County                                                                                                                                                                                                                                                                                                                                                                                                                         |                                                                                                                                                                                                                                                                                                                                                                                                                                                                                                                                                                                                                                                                                                                                                                                                                                                                                                                                                             |  |  |  |  |  |  |
| Longitude/Latitude: 33.1' 28.8                                                                                                                                                                                                                                                                                                                                                                                                                                                    | 9 / -89.2' 19.34                                                                                                                                                                                                                                                                                                                                                                                                                                                                                                                                                                                                                                                                                                                                                                                                                                                                                                                                            |  |  |  |  |  |  |
| Physical Address (main house): 3739 Eno                                                                                                                                                                                                                                                                                                                                                                                                                                           | n Road, Louisville, MS 39339                                                                                                                                                                                                                                                                                                                                                                                                                                                                                                                                                                                                                                                                                                                                                                                                                                                                                                                                |  |  |  |  |  |  |
|                                                                                                                                                                                                                                                                                                                                                                                                                                                                                   |                                                                                                                                                                                                                                                                                                                                                                                                                                                                                                                                                                                                                                                                                                                                                                                                                                                                                                                                                             |  |  |  |  |  |  |
| Mileage Chart:                                                                                                                                                                                                                                                                                                                                                                                                                                                                    |                                                                                                                                                                                                                                                                                                                                                                                                                                                                                                                                                                                                                                                                                                                                                                                                                                                                                                                                                             |  |  |  |  |  |  |
| Louisville, MS 7 miles                                                                                                                                                                                                                                                                                                                                                                                                                                                            |                                                                                                                                                                                                                                                                                                                                                                                                                                                                                                                                                                                                                                                                                                                                                                                                                                                                                                                                                             |  |  |  |  |  |  |
| Starkville, MS 39 miles                                                                                                                                                                                                                                                                                                                                                                                                                                                           |                                                                                                                                                                                                                                                                                                                                                                                                                                                                                                                                                                                                                                                                                                                                                                                                                                                                                                                                                             |  |  |  |  |  |  |
| Meridian, MS 57 miles                                                                                                                                                                                                                                                                                                                                                                                                                                                             |                                                                                                                                                                                                                                                                                                                                                                                                                                                                                                                                                                                                                                                                                                                                                                                                                                                                                                                                                             |  |  |  |  |  |  |
| Jackson, MS 98 miles                                                                                                                                                                                                                                                                                                                                                                                                                                                              |                                                                                                                                                                                                                                                                                                                                                                                                                                                                                                                                                                                                                                                                                                                                                                                                                                                                                                                                                             |  |  |  |  |  |  |
| Tuscaloosa, AL 110 miles                                                                                                                                                                                                                                                                                                                                                                                                                                                          |                                                                                                                                                                                                                                                                                                                                                                                                                                                                                                                                                                                                                                                                                                                                                                                                                                                                                                                                                             |  |  |  |  |  |  |
| Birmingham, AL 164 miles                                                                                                                                                                                                                                                                                                                                                                                                                                                          |                                                                                                                                                                                                                                                                                                                                                                                                                                                                                                                                                                                                                                                                                                                                                                                                                                                                                                                                                             |  |  |  |  |  |  |
| Memphis, TN 185 miles                                                                                                                                                                                                                                                                                                                                                                                                                                                             |                                                                                                                                                                                                                                                                                                                                                                                                                                                                                                                                                                                                                                                                                                                                                                                                                                                                                                                                                             |  |  |  |  |  |  |
| New Orleans, LA 246 miles                                                                                                                                                                                                                                                                                                                                                                                                                                                         |                                                                                                                                                                                                                                                                                                                                                                                                                                                                                                                                                                                                                                                                                                                                                                                                                                                                                                                                                             |  |  |  |  |  |  |
| <b>Commercial Airports:</b> Meridian Regional Airport 58                                                                                                                                                                                                                                                                                                                                                                                                                          | miles (1 hr. 8 min.)                                                                                                                                                                                                                                                                                                                                                                                                                                                                                                                                                                                                                                                                                                                                                                                                                                                                                                                                        |  |  |  |  |  |  |
| Golden Triangle Regional Airport 67                                                                                                                                                                                                                                                                                                                                                                                                                                               | 67.4 miles (1 hr. 15 min.)                                                                                                                                                                                                                                                                                                                                                                                                                                                                                                                                                                                                                                                                                                                                                                                                                                                                                                                                  |  |  |  |  |  |  |
| Jackson International Airport 87                                                                                                                                                                                                                                                                                                                                                                                                                                                  | .4 miles (1 hr. 15 min.)                                                                                                                                                                                                                                                                                                                                                                                                                                                                                                                                                                                                                                                                                                                                                                                                                                                                                                                                    |  |  |  |  |  |  |
|                                                                                                                                                                                                                                                                                                                                                                                                                                                                                   | .4 miles (1 hr. 15 min.)<br>.1 miles (1 hr. 48 min.)                                                                                                                                                                                                                                                                                                                                                                                                                                                                                                                                                                                                                                                                                                                                                                                                                                                                                                        |  |  |  |  |  |  |
| <b>Local Airports:</b> Louisville Winston County Airport 8.6                                                                                                                                                                                                                                                                                                                                                                                                                      |                                                                                                                                                                                                                                                                                                                                                                                                                                                                                                                                                                                                                                                                                                                                                                                                                                                                                                                                                             |  |  |  |  |  |  |

#### **PROPERTY SUMMARY (CONT.)**

| Access:       | Frontage on MS Hwy 15 and Enon Road (paved)                                                                                                                                                                                                                                                                                                                                                                                                                                                                                                                               |
|---------------|---------------------------------------------------------------------------------------------------------------------------------------------------------------------------------------------------------------------------------------------------------------------------------------------------------------------------------------------------------------------------------------------------------------------------------------------------------------------------------------------------------------------------------------------------------------------------|
| Acreage:      | <ul> <li>2460+/- acres in Winston County, Mississippi</li> <li>85% wooded and 15% open land</li> <li>1140+/- acres 20+ year old Loblolly Pine Plantation</li> <li>200+/- acres Bottomland Hardwoods (cut 2017)</li> <li>200+/- acres Mixed Upland Pine &amp; Hardwoods</li> <li>524.03 acres Cropland including CRP and Pastures <ul> <li>394.53 acres CRP (2 CRP contracts expiring 9/2031)</li> <li>Annual payments of \$21,204</li> </ul> </li> <li>3 Lakes: 16.5+/- acres, 3.5+/- acres and 3.3+/- acres</li> <li>Borders Hughes Creek and Tallahaga Creek</li> </ul> |
| Improvements: | Complete interior road system with 2.25 miles of paved driveways,<br>additional gravel and crushed aggregate roads, improved grade roads<br>with bridges and culverts.                                                                                                                                                                                                                                                                                                                                                                                                    |
|               | Main House: 7,500+/- square feet completely restored plantation plain<br>style log home with 6 bedrooms, 5 baths, modern kitchen, family room,<br>breakfast room, study, living room, dining room, large foyers,<br>recreation room, 8 porches. Surrounded by arbors, vegetable garden,<br>log corn crib, and private lake with gazebo.                                                                                                                                                                                                                                   |
|               | Main House Guest House/Employee Cabin: 900+/- square feet, 2<br>bedrooms, 1 bath.                                                                                                                                                                                                                                                                                                                                                                                                                                                                                         |
|               | Three additional houses on the perimeter of the property for guests or employees.                                                                                                                                                                                                                                                                                                                                                                                                                                                                                         |
|               | Covered Riding Arena: 28,000+/- square feet with 40' x 184' stable, and Apartment with 1 bedroom, 1.5 baths.                                                                                                                                                                                                                                                                                                                                                                                                                                                              |
|               | Equipment Shed / Shop: 12,500+/- square feet                                                                                                                                                                                                                                                                                                                                                                                                                                                                                                                              |
|               | Commodity Shed: 60' x 60'                                                                                                                                                                                                                                                                                                                                                                                                                                                                                                                                                 |
|               | Dog Barn / Kennel: 15,600+/- square feet                                                                                                                                                                                                                                                                                                                                                                                                                                                                                                                                  |
|               | Livestock Barn: 6,200+/- square feet                                                                                                                                                                                                                                                                                                                                                                                                                                                                                                                                      |
|               |                                                                                                                                                                                                                                                                                                                                                                                                                                                                                                                                                                           |