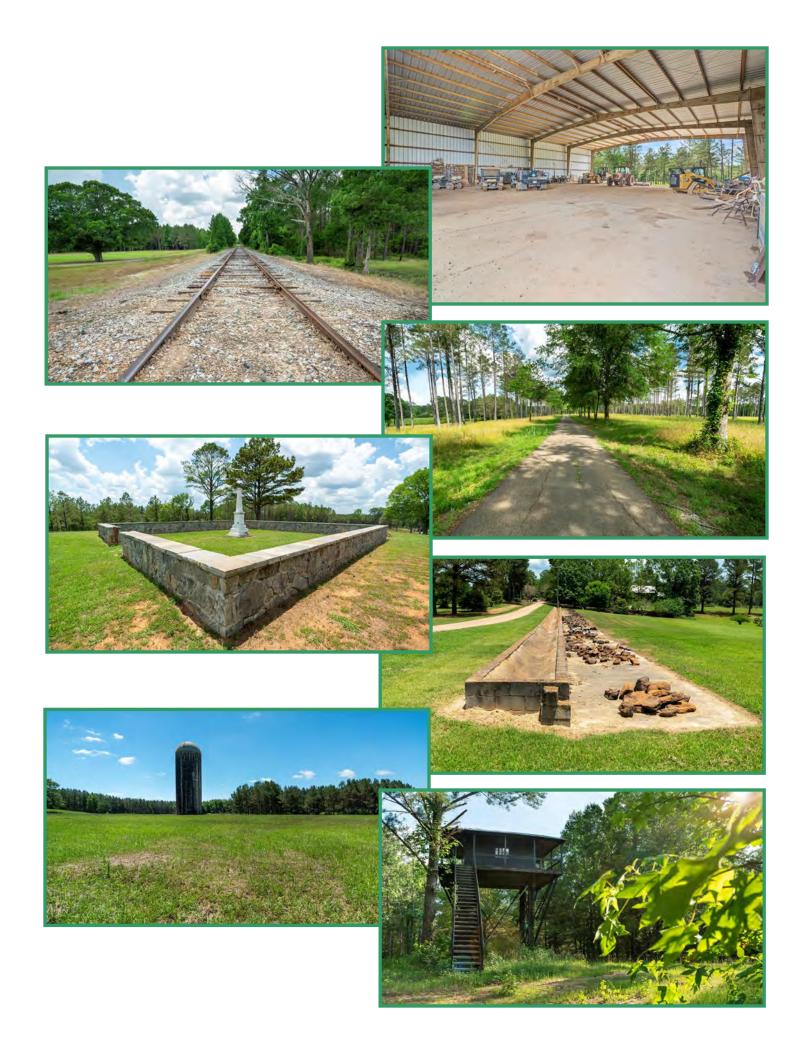

#### **PROPERTY SUMMARY**

| in over 40 years, Hughes Creek Plantation.<br>acre property is located in Winston County<br>Mississippi and just north of the town of No<br>7,500+/- square foot 1850's plantation plain<br>from reclaimed materials from throughout<br>The home is an architectural replica of the<br>home. It is located atop a large hill overloo<br>lakes on the property as well as the Tallaha<br>one of the homes eight porches and enjoy t<br>and wildlife. The property's 2.25 mile pave | Madison Properties, Inc. is honored to bring to market for the first time<br>in over 40 years, Hughes Creek Plantation. This 2,460+/- contiguous<br>acre property is located in Winston County, just south of Louisville,<br>Mississippi and just north of the town of Noxapater. The focal point is a<br>7,500+/- square foot 1850's plantation plain style log home, constructed<br>from reclaimed materials from throughout the Southern United States.<br>The home is an architectural replica of the dog-trot style Southern<br>home. It is located atop a large hill overlooking one of the many private<br>lakes on the property as well as the Tallahaga Creek bottom. Relax on<br>one of the homes eight porches and enjoy the view of the gardens, lake<br>and wildlife. The property's 2.25 mile paved driveway give year-round<br>access to the many barns, lakes and structures including a 28,000+/-<br>square foot covered equestrian arena. |  |  |  |  |  |  |
|-----------------------------------------------------------------------------------------------------------------------------------------------------------------------------------------------------------------------------------------------------------------------------------------------------------------------------------------------------------------------------------------------------------------------------------------------------------------------------------|-------------------------------------------------------------------------------------------------------------------------------------------------------------------------------------------------------------------------------------------------------------------------------------------------------------------------------------------------------------------------------------------------------------------------------------------------------------------------------------------------------------------------------------------------------------------------------------------------------------------------------------------------------------------------------------------------------------------------------------------------------------------------------------------------------------------------------------------------------------------------------------------------------------------------------------------------------------|--|--|--|--|--|--|
| <b>Location:</b> East Central Mississippi, Winston County                                                                                                                                                                                                                                                                                                                                                                                                                         |                                                                                                                                                                                                                                                                                                                                                                                                                                                                                                                                                                                                                                                                                                                                                                                                                                                                                                                                                             |  |  |  |  |  |  |
| Longitude/Latitude: 33.1' 28.8                                                                                                                                                                                                                                                                                                                                                                                                                                                    | 9 / -89.2' 19.34                                                                                                                                                                                                                                                                                                                                                                                                                                                                                                                                                                                                                                                                                                                                                                                                                                                                                                                                            |  |  |  |  |  |  |
| Physical Address (main house): 3739 Eno                                                                                                                                                                                                                                                                                                                                                                                                                                           | n Road, Louisville, MS 39339                                                                                                                                                                                                                                                                                                                                                                                                                                                                                                                                                                                                                                                                                                                                                                                                                                                                                                                                |  |  |  |  |  |  |
|                                                                                                                                                                                                                                                                                                                                                                                                                                                                                   |                                                                                                                                                                                                                                                                                                                                                                                                                                                                                                                                                                                                                                                                                                                                                                                                                                                                                                                                                             |  |  |  |  |  |  |
| Mileage Chart:                                                                                                                                                                                                                                                                                                                                                                                                                                                                    |                                                                                                                                                                                                                                                                                                                                                                                                                                                                                                                                                                                                                                                                                                                                                                                                                                                                                                                                                             |  |  |  |  |  |  |
| Louisville, MS 7 miles                                                                                                                                                                                                                                                                                                                                                                                                                                                            |                                                                                                                                                                                                                                                                                                                                                                                                                                                                                                                                                                                                                                                                                                                                                                                                                                                                                                                                                             |  |  |  |  |  |  |
| Starkville, MS 39 miles                                                                                                                                                                                                                                                                                                                                                                                                                                                           |                                                                                                                                                                                                                                                                                                                                                                                                                                                                                                                                                                                                                                                                                                                                                                                                                                                                                                                                                             |  |  |  |  |  |  |
| Meridian, MS 57 miles                                                                                                                                                                                                                                                                                                                                                                                                                                                             |                                                                                                                                                                                                                                                                                                                                                                                                                                                                                                                                                                                                                                                                                                                                                                                                                                                                                                                                                             |  |  |  |  |  |  |
| Jackson, MS 98 miles                                                                                                                                                                                                                                                                                                                                                                                                                                                              |                                                                                                                                                                                                                                                                                                                                                                                                                                                                                                                                                                                                                                                                                                                                                                                                                                                                                                                                                             |  |  |  |  |  |  |
| Tuscaloosa, AL 110 miles                                                                                                                                                                                                                                                                                                                                                                                                                                                          |                                                                                                                                                                                                                                                                                                                                                                                                                                                                                                                                                                                                                                                                                                                                                                                                                                                                                                                                                             |  |  |  |  |  |  |
| Birmingham, AL 164 miles                                                                                                                                                                                                                                                                                                                                                                                                                                                          |                                                                                                                                                                                                                                                                                                                                                                                                                                                                                                                                                                                                                                                                                                                                                                                                                                                                                                                                                             |  |  |  |  |  |  |
| Memphis, TN 185 miles                                                                                                                                                                                                                                                                                                                                                                                                                                                             |                                                                                                                                                                                                                                                                                                                                                                                                                                                                                                                                                                                                                                                                                                                                                                                                                                                                                                                                                             |  |  |  |  |  |  |
| New Orleans, LA 246 miles                                                                                                                                                                                                                                                                                                                                                                                                                                                         |                                                                                                                                                                                                                                                                                                                                                                                                                                                                                                                                                                                                                                                                                                                                                                                                                                                                                                                                                             |  |  |  |  |  |  |
| <b>Commercial Airports:</b> Meridian Regional Airport 58                                                                                                                                                                                                                                                                                                                                                                                                                          | miles (1 hr. 8 min.)                                                                                                                                                                                                                                                                                                                                                                                                                                                                                                                                                                                                                                                                                                                                                                                                                                                                                                                                        |  |  |  |  |  |  |
| Golden Triangle Regional Airport 67                                                                                                                                                                                                                                                                                                                                                                                                                                               | 67.4 miles (1 hr. 15 min.)                                                                                                                                                                                                                                                                                                                                                                                                                                                                                                                                                                                                                                                                                                                                                                                                                                                                                                                                  |  |  |  |  |  |  |
| Jackson International Airport 87                                                                                                                                                                                                                                                                                                                                                                                                                                                  | .4 miles (1 hr. 15 min.)                                                                                                                                                                                                                                                                                                                                                                                                                                                                                                                                                                                                                                                                                                                                                                                                                                                                                                                                    |  |  |  |  |  |  |
|                                                                                                                                                                                                                                                                                                                                                                                                                                                                                   | .4 miles (1 hr. 15 min.)<br>.1 miles (1 hr. 48 min.)                                                                                                                                                                                                                                                                                                                                                                                                                                                                                                                                                                                                                                                                                                                                                                                                                                                                                                        |  |  |  |  |  |  |
| <b>Local Airports:</b> Louisville Winston County Airport 8.6                                                                                                                                                                                                                                                                                                                                                                                                                      |                                                                                                                                                                                                                                                                                                                                                                                                                                                                                                                                                                                                                                                                                                                                                                                                                                                                                                                                                             |  |  |  |  |  |  |

#### **PROPERTY SUMMARY (CONT.)**

| Access:       | Frontage on MS Hwy 15 and Enon Road (paved)                                                                                                                                                                                                                                                                                                                                                                                                                                                                                                                               |
|---------------|---------------------------------------------------------------------------------------------------------------------------------------------------------------------------------------------------------------------------------------------------------------------------------------------------------------------------------------------------------------------------------------------------------------------------------------------------------------------------------------------------------------------------------------------------------------------------|
| Acreage:      | <ul> <li>2460+/- acres in Winston County, Mississippi</li> <li>85% wooded and 15% open land</li> <li>1140+/- acres 20+ year old Loblolly Pine Plantation</li> <li>200+/- acres Bottomland Hardwoods (cut 2017)</li> <li>200+/- acres Mixed Upland Pine &amp; Hardwoods</li> <li>524.03 acres Cropland including CRP and Pastures <ul> <li>394.53 acres CRP (2 CRP contracts expiring 9/2031)</li> <li>Annual payments of \$21,204</li> </ul> </li> <li>3 Lakes: 16.5+/- acres, 3.5+/- acres and 3.3+/- acres</li> <li>Borders Hughes Creek and Tallahaga Creek</li> </ul> |
| Improvements: | Complete interior road system with 2.25 miles of paved driveways,<br>additional gravel and crushed aggregate roads, improved grade roads<br>with bridges and culverts.                                                                                                                                                                                                                                                                                                                                                                                                    |
|               | Main House: 7,500+/- square feet completely restored plantation plain<br>style log home with 6 bedrooms, 5 baths, modern kitchen, family room,<br>breakfast room, study, living room, dining room, large foyers,<br>recreation room, 8 porches. Surrounded by arbors, vegetable garden,<br>log corn crib, and private lake with gazebo.                                                                                                                                                                                                                                   |
|               | Main House Guest House/Employee Cabin: 900+/- square feet, 2<br>bedrooms, 1 bath.                                                                                                                                                                                                                                                                                                                                                                                                                                                                                         |
|               | Three additional houses on the perimeter of the property for guests or employees.                                                                                                                                                                                                                                                                                                                                                                                                                                                                                         |
|               | Covered Riding Arena: 28,000+/- square feet with 40' x 184' stable, and Apartment with 1 bedroom, 1.5 baths.                                                                                                                                                                                                                                                                                                                                                                                                                                                              |
|               | Equipment Shed / Shop: 12,500+/- square feet                                                                                                                                                                                                                                                                                                                                                                                                                                                                                                                              |
|               | Commodity Shed: 60' x 60'                                                                                                                                                                                                                                                                                                                                                                                                                                                                                                                                                 |
|               | Dog Barn / Kennel: 15,600+/- square feet                                                                                                                                                                                                                                                                                                                                                                                                                                                                                                                                  |
|               | Livestock Barn: 6,200+/- square feet                                                                                                                                                                                                                                                                                                                                                                                                                                                                                                                                      |
|               |                                                                                                                                                                                                                                                                                                                                                                                                                                                                                                                                                                           |