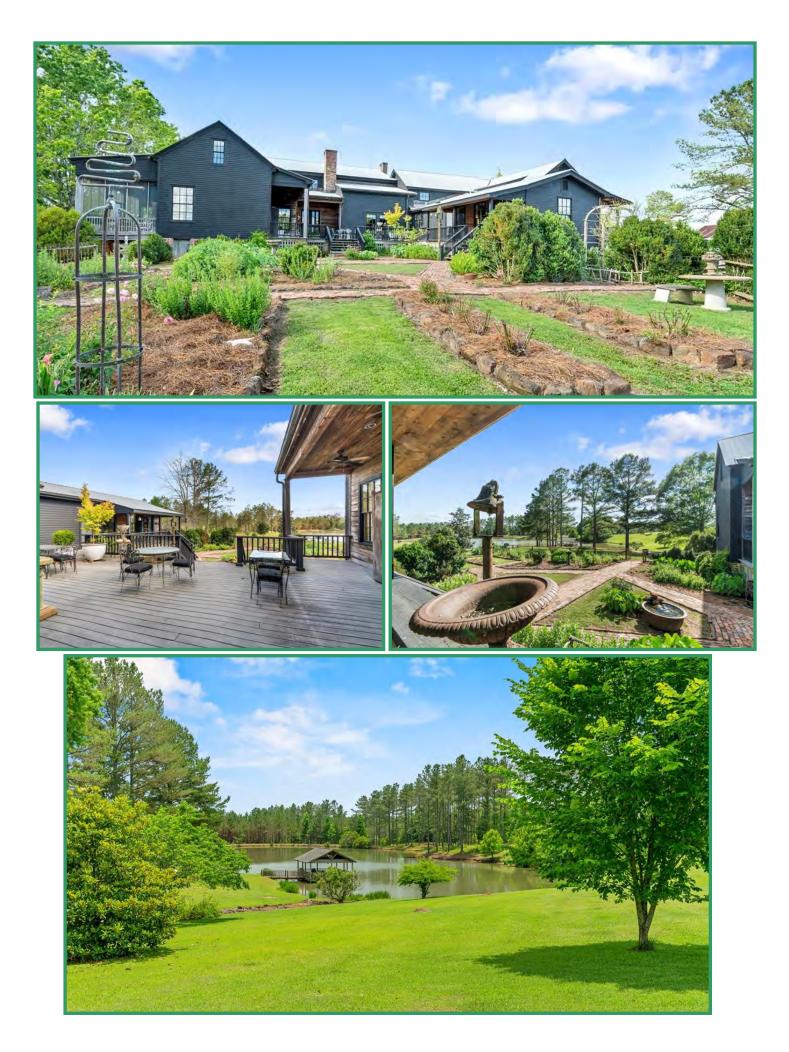

#### **PROPERTY SUMMARY**

| in over 40 years, Hughes Creek Plantation.<br>acre property is located in Winston County<br>Mississippi and just north of the town of No<br>7,500+/- square foot 1850's plantation plain<br>from reclaimed materials from throughout<br>The home is an architectural replica of the<br>home. It is located atop a large hill overloo<br>lakes on the property as well as the Tallaha<br>one of the homes eight porches and enjoy t<br>and wildlife. The property's 2.25 mile pave | Madison Properties, Inc. is honored to bring to market for the first time<br>in over 40 years, Hughes Creek Plantation. This 2,460+/- contiguous<br>acre property is located in Winston County, just south of Louisville,<br>Mississippi and just north of the town of Noxapater. The focal point is a<br>7,500+/- square foot 1850's plantation plain style log home, constructed<br>from reclaimed materials from throughout the Southern United States.<br>The home is an architectural replica of the dog-trot style Southern<br>home. It is located atop a large hill overlooking one of the many private<br>lakes on the property as well as the Tallahaga Creek bottom. Relax on<br>one of the homes eight porches and enjoy the view of the gardens, lake<br>and wildlife. The property's 2.25 mile paved driveway give year-round<br>access to the many barns, lakes and structures including a 28,000+/-<br>square foot covered equestrian arena. |  |  |  |  |  |  |
|-----------------------------------------------------------------------------------------------------------------------------------------------------------------------------------------------------------------------------------------------------------------------------------------------------------------------------------------------------------------------------------------------------------------------------------------------------------------------------------|-------------------------------------------------------------------------------------------------------------------------------------------------------------------------------------------------------------------------------------------------------------------------------------------------------------------------------------------------------------------------------------------------------------------------------------------------------------------------------------------------------------------------------------------------------------------------------------------------------------------------------------------------------------------------------------------------------------------------------------------------------------------------------------------------------------------------------------------------------------------------------------------------------------------------------------------------------------|--|--|--|--|--|--|
| <b>Location:</b> East Central Mississippi, Winston County                                                                                                                                                                                                                                                                                                                                                                                                                         |                                                                                                                                                                                                                                                                                                                                                                                                                                                                                                                                                                                                                                                                                                                                                                                                                                                                                                                                                             |  |  |  |  |  |  |
| Longitude/Latitude: 33.1' 28.8                                                                                                                                                                                                                                                                                                                                                                                                                                                    | 9 / -89.2' 19.34                                                                                                                                                                                                                                                                                                                                                                                                                                                                                                                                                                                                                                                                                                                                                                                                                                                                                                                                            |  |  |  |  |  |  |
| Physical Address (main house): 3739 Eno                                                                                                                                                                                                                                                                                                                                                                                                                                           | n Road, Louisville, MS 39339                                                                                                                                                                                                                                                                                                                                                                                                                                                                                                                                                                                                                                                                                                                                                                                                                                                                                                                                |  |  |  |  |  |  |
|                                                                                                                                                                                                                                                                                                                                                                                                                                                                                   |                                                                                                                                                                                                                                                                                                                                                                                                                                                                                                                                                                                                                                                                                                                                                                                                                                                                                                                                                             |  |  |  |  |  |  |
| Mileage Chart:                                                                                                                                                                                                                                                                                                                                                                                                                                                                    |                                                                                                                                                                                                                                                                                                                                                                                                                                                                                                                                                                                                                                                                                                                                                                                                                                                                                                                                                             |  |  |  |  |  |  |
| Louisville, MS 7 miles                                                                                                                                                                                                                                                                                                                                                                                                                                                            |                                                                                                                                                                                                                                                                                                                                                                                                                                                                                                                                                                                                                                                                                                                                                                                                                                                                                                                                                             |  |  |  |  |  |  |
| Starkville, MS 39 miles                                                                                                                                                                                                                                                                                                                                                                                                                                                           |                                                                                                                                                                                                                                                                                                                                                                                                                                                                                                                                                                                                                                                                                                                                                                                                                                                                                                                                                             |  |  |  |  |  |  |
| Meridian, MS 57 miles                                                                                                                                                                                                                                                                                                                                                                                                                                                             |                                                                                                                                                                                                                                                                                                                                                                                                                                                                                                                                                                                                                                                                                                                                                                                                                                                                                                                                                             |  |  |  |  |  |  |
| Jackson, MS 98 miles                                                                                                                                                                                                                                                                                                                                                                                                                                                              |                                                                                                                                                                                                                                                                                                                                                                                                                                                                                                                                                                                                                                                                                                                                                                                                                                                                                                                                                             |  |  |  |  |  |  |
| Tuscaloosa, AL 110 miles                                                                                                                                                                                                                                                                                                                                                                                                                                                          |                                                                                                                                                                                                                                                                                                                                                                                                                                                                                                                                                                                                                                                                                                                                                                                                                                                                                                                                                             |  |  |  |  |  |  |
| Birmingham, AL 164 miles                                                                                                                                                                                                                                                                                                                                                                                                                                                          |                                                                                                                                                                                                                                                                                                                                                                                                                                                                                                                                                                                                                                                                                                                                                                                                                                                                                                                                                             |  |  |  |  |  |  |
| Memphis, TN 185 miles                                                                                                                                                                                                                                                                                                                                                                                                                                                             |                                                                                                                                                                                                                                                                                                                                                                                                                                                                                                                                                                                                                                                                                                                                                                                                                                                                                                                                                             |  |  |  |  |  |  |
| New Orleans, LA 246 miles                                                                                                                                                                                                                                                                                                                                                                                                                                                         |                                                                                                                                                                                                                                                                                                                                                                                                                                                                                                                                                                                                                                                                                                                                                                                                                                                                                                                                                             |  |  |  |  |  |  |
| <b>Commercial Airports:</b> Meridian Regional Airport 58                                                                                                                                                                                                                                                                                                                                                                                                                          | miles (1 hr. 8 min.)                                                                                                                                                                                                                                                                                                                                                                                                                                                                                                                                                                                                                                                                                                                                                                                                                                                                                                                                        |  |  |  |  |  |  |
| Golden Triangle Regional Airport 67                                                                                                                                                                                                                                                                                                                                                                                                                                               | 67.4 miles (1 hr. 15 min.)                                                                                                                                                                                                                                                                                                                                                                                                                                                                                                                                                                                                                                                                                                                                                                                                                                                                                                                                  |  |  |  |  |  |  |
| Jackson International Airport 87                                                                                                                                                                                                                                                                                                                                                                                                                                                  | .4 miles (1 hr. 15 min.)                                                                                                                                                                                                                                                                                                                                                                                                                                                                                                                                                                                                                                                                                                                                                                                                                                                                                                                                    |  |  |  |  |  |  |
|                                                                                                                                                                                                                                                                                                                                                                                                                                                                                   | .4 miles (1 hr. 15 min.)<br>.1 miles (1 hr. 48 min.)                                                                                                                                                                                                                                                                                                                                                                                                                                                                                                                                                                                                                                                                                                                                                                                                                                                                                                        |  |  |  |  |  |  |
| <b>Local Airports:</b> Louisville Winston County Airport 8.6                                                                                                                                                                                                                                                                                                                                                                                                                      |                                                                                                                                                                                                                                                                                                                                                                                                                                                                                                                                                                                                                                                                                                                                                                                                                                                                                                                                                             |  |  |  |  |  |  |

#### **PROPERTY SUMMARY (CONT.)**

| Access:       | Frontage on MS Hwy 15 and Enon Road (paved)                                                                                                                                                                                                                                                                                                                                                                                                                                                                                                                               |
|---------------|---------------------------------------------------------------------------------------------------------------------------------------------------------------------------------------------------------------------------------------------------------------------------------------------------------------------------------------------------------------------------------------------------------------------------------------------------------------------------------------------------------------------------------------------------------------------------|
| Acreage:      | <ul> <li>2460+/- acres in Winston County, Mississippi</li> <li>85% wooded and 15% open land</li> <li>1140+/- acres 20+ year old Loblolly Pine Plantation</li> <li>200+/- acres Bottomland Hardwoods (cut 2017)</li> <li>200+/- acres Mixed Upland Pine &amp; Hardwoods</li> <li>524.03 acres Cropland including CRP and Pastures <ul> <li>394.53 acres CRP (2 CRP contracts expiring 9/2031)</li> <li>Annual payments of \$21,204</li> </ul> </li> <li>3 Lakes: 16.5+/- acres, 3.5+/- acres and 3.3+/- acres</li> <li>Borders Hughes Creek and Tallahaga Creek</li> </ul> |
| Improvements: | Complete interior road system with 2.25 miles of paved driveways,<br>additional gravel and crushed aggregate roads, improved grade roads<br>with bridges and culverts.                                                                                                                                                                                                                                                                                                                                                                                                    |
|               | Main House: 7,500+/- square feet completely restored plantation plain<br>style log home with 6 bedrooms, 5 baths, modern kitchen, family room,<br>breakfast room, study, living room, dining room, large foyers,<br>recreation room, 8 porches. Surrounded by arbors, vegetable garden,<br>log corn crib, and private lake with gazebo.                                                                                                                                                                                                                                   |
|               | Main House Guest House/Employee Cabin: 900+/- square feet, 2<br>bedrooms, 1 bath.                                                                                                                                                                                                                                                                                                                                                                                                                                                                                         |
|               | Three additional houses on the perimeter of the property for guests or employees.                                                                                                                                                                                                                                                                                                                                                                                                                                                                                         |
|               | Covered Riding Arena: 28,000+/- square feet with 40' x 184' stable, and Apartment with 1 bedroom, 1.5 baths.                                                                                                                                                                                                                                                                                                                                                                                                                                                              |
|               | Equipment Shed / Shop: 12,500+/- square feet                                                                                                                                                                                                                                                                                                                                                                                                                                                                                                                              |
|               | Commodity Shed: 60' x 60'                                                                                                                                                                                                                                                                                                                                                                                                                                                                                                                                                 |
|               | Dog Barn / Kennel: 15,600+/- square feet                                                                                                                                                                                                                                                                                                                                                                                                                                                                                                                                  |
|               | Livestock Barn: 6,200+/- square feet                                                                                                                                                                                                                                                                                                                                                                                                                                                                                                                                      |
|               |                                                                                                                                                                                                                                                                                                                                                                                                                                                                                                                                                                           |