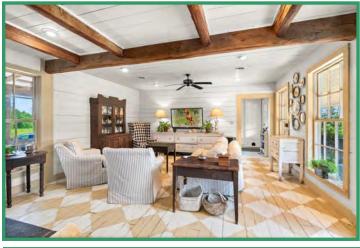

#### **PROPERTY SUMMARY (CONT.)**

| Access:       | Frontage on MS Hwy 15 and Enon Road (paved)                                                                                                                                                                                                                                                                                                                                                                                                                                                                                                                               |
|---------------|---------------------------------------------------------------------------------------------------------------------------------------------------------------------------------------------------------------------------------------------------------------------------------------------------------------------------------------------------------------------------------------------------------------------------------------------------------------------------------------------------------------------------------------------------------------------------|
| Acreage:      | <ul> <li>2460+/- acres in Winston County, Mississippi</li> <li>85% wooded and 15% open land</li> <li>1140+/- acres 20+ year old Loblolly Pine Plantation</li> <li>200+/- acres Bottomland Hardwoods (cut 2017)</li> <li>200+/- acres Mixed Upland Pine &amp; Hardwoods</li> <li>524.03 acres Cropland including CRP and Pastures <ul> <li>394.53 acres CRP (2 CRP contracts expiring 9/2031)</li> <li>Annual payments of \$21,204</li> </ul> </li> <li>3 Lakes: 16.5+/- acres, 3.5+/- acres and 3.3+/- acres</li> <li>Borders Hughes Creek and Tallahaga Creek</li> </ul> |
| Improvements: | Complete interior road system with 2.25 miles of paved driveways,<br>additional gravel and crushed aggregate roads, improved grade roads<br>with bridges and culverts.                                                                                                                                                                                                                                                                                                                                                                                                    |
|               | Main House: 7,500+/- square feet completely restored plantation plain<br>style log home with 6 bedrooms, 5 baths, modern kitchen, family room,<br>breakfast room, study, living room, dining room, large foyers,<br>recreation room, 8 porches. Surrounded by arbors, vegetable garden,<br>log corn crib, and private lake with gazebo.                                                                                                                                                                                                                                   |
|               | Main House Guest House/Employee Cabin: 900+/- square feet, 2<br>bedrooms, 1 bath.                                                                                                                                                                                                                                                                                                                                                                                                                                                                                         |
|               | Three additional houses on the perimeter of the property for guests or employees.                                                                                                                                                                                                                                                                                                                                                                                                                                                                                         |
|               | Covered Riding Arena: 28,000+/- square feet with 40' x 184' stable, and Apartment with 1 bedroom, 1.5 baths.                                                                                                                                                                                                                                                                                                                                                                                                                                                              |
|               | Equipment Shed / Shop: 12,500+/- square feet                                                                                                                                                                                                                                                                                                                                                                                                                                                                                                                              |
|               | Commodity Shed: 60' x 60'                                                                                                                                                                                                                                                                                                                                                                                                                                                                                                                                                 |
|               | Dog Barn / Kennel: 15,600+/- square feet                                                                                                                                                                                                                                                                                                                                                                                                                                                                                                                                  |
|               | Livestock Barn: 6,200+/- square feet                                                                                                                                                                                                                                                                                                                                                                                                                                                                                                                                      |
|               |                                                                                                                                                                                                                                                                                                                                                                                                                                                                                                                                                                           |