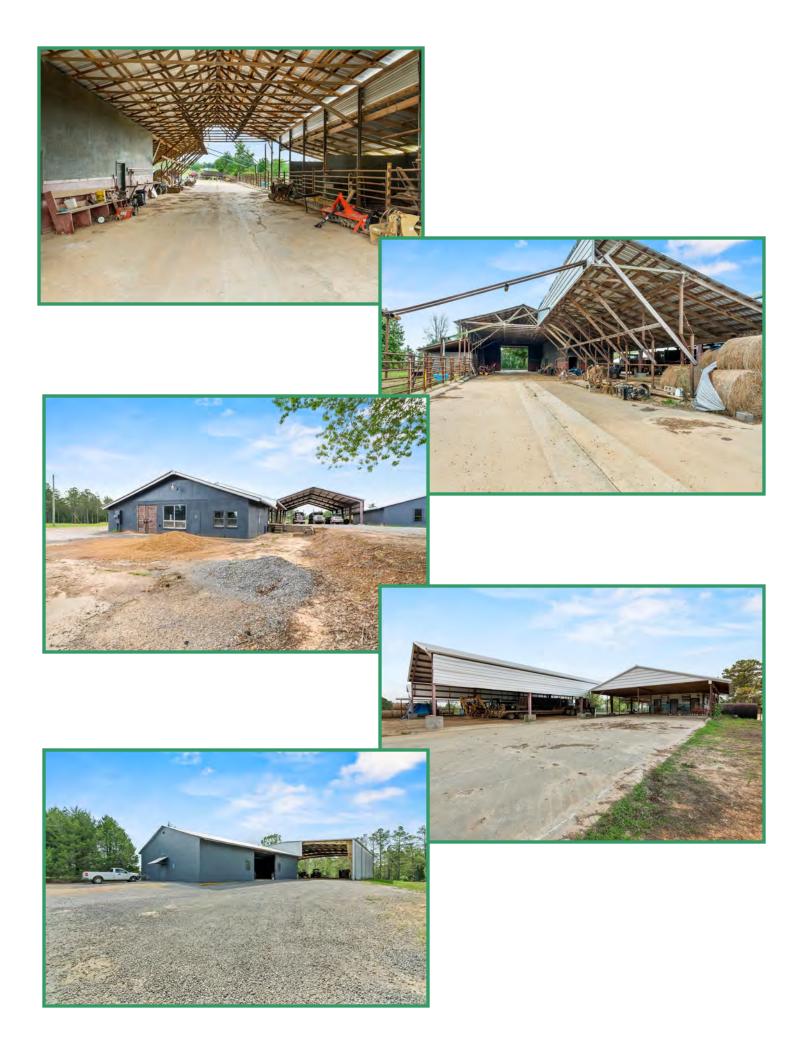

#### **PROPERTY SUMMARY (CONT.)**

| Access:       | Frontage on MS Hwy 15 and Enon Road (paved)                                                                                                                                                                                                                                                                                                                                                                                                                                                                                                                               |
|---------------|---------------------------------------------------------------------------------------------------------------------------------------------------------------------------------------------------------------------------------------------------------------------------------------------------------------------------------------------------------------------------------------------------------------------------------------------------------------------------------------------------------------------------------------------------------------------------|
| Acreage:      | <ul> <li>2460+/- acres in Winston County, Mississippi</li> <li>85% wooded and 15% open land</li> <li>1140+/- acres 20+ year old Loblolly Pine Plantation</li> <li>200+/- acres Bottomland Hardwoods (cut 2017)</li> <li>200+/- acres Mixed Upland Pine &amp; Hardwoods</li> <li>524.03 acres Cropland including CRP and Pastures <ul> <li>394.53 acres CRP (2 CRP contracts expiring 9/2031)</li> <li>Annual payments of \$21,204</li> </ul> </li> <li>3 Lakes: 16.5+/- acres, 3.5+/- acres and 3.3+/- acres</li> <li>Borders Hughes Creek and Tallahaga Creek</li> </ul> |
| Improvements: | Complete interior road system with 2.25 miles of paved driveways,<br>additional gravel and crushed aggregate roads, improved grade roads<br>with bridges and culverts.                                                                                                                                                                                                                                                                                                                                                                                                    |
|               | Main House: 7,500+/- square feet completely restored plantation plain<br>style log home with 6 bedrooms, 5 baths, modern kitchen, family room,<br>breakfast room, study, living room, dining room, large foyers,<br>recreation room, 8 porches. Surrounded by arbors, vegetable garden,<br>log corn crib, and private lake with gazebo.                                                                                                                                                                                                                                   |
|               | Main House Guest House/Employee Cabin: 900+/- square feet, 2<br>bedrooms, 1 bath.                                                                                                                                                                                                                                                                                                                                                                                                                                                                                         |
|               | Three additional houses on the perimeter of the property for guests or employees.                                                                                                                                                                                                                                                                                                                                                                                                                                                                                         |
|               | Covered Riding Arena: 28,000+/- square feet with 40' x 184' stable, and Apartment with 1 bedroom, 1.5 baths.                                                                                                                                                                                                                                                                                                                                                                                                                                                              |
|               | Equipment Shed / Shop: 12,500+/- square feet                                                                                                                                                                                                                                                                                                                                                                                                                                                                                                                              |
|               | Commodity Shed: 60' x 60'                                                                                                                                                                                                                                                                                                                                                                                                                                                                                                                                                 |
|               | Dog Barn / Kennel: 15,600+/- square feet                                                                                                                                                                                                                                                                                                                                                                                                                                                                                                                                  |
|               | Livestock Barn: 6,200+/- square feet                                                                                                                                                                                                                                                                                                                                                                                                                                                                                                                                      |
|               |                                                                                                                                                                                                                                                                                                                                                                                                                                                                                                                                                                           |

## **Improvements**

| Main House:            | 3739 Enon Road               |           |
|------------------------|------------------------------|-----------|
|                        | 6 Bedrooms / 5 Bath          |           |
|                        | Gross Living Area (Level 1): | 4,976 SF  |
|                        | Gross Living Area (Level 2): | 2,526 SF  |
|                        | Total Gross Living Area:     | 7,502 SF  |
| Guest/Employee Cabin:  | 3745 Enon Road               |           |
|                        | Gross Living Area:           | 900 SF    |
|                        | 2 Bedrooms / 1.5 Bath        |           |
| Hwy 15 House:          | 7088 Hwy 15 S                |           |
|                        | 3 Bedroom / 3 Bath           |           |
|                        | Gross Living Area:           | 2,031 SF  |
| Enon Road House #1:    | 3883 Enon Road               |           |
|                        | 3 Bedroom / 2 Bath           |           |
|                        | Gross Living Area:           | 1,460 SF  |
| Enon Road House #2:    | 3997 Enon Road               |           |
|                        | 4 Bedroom / 1 Bath           |           |
|                        | Gross Living Area:           | 1,108 SF  |
| Stable Apartment:      | 7120 Hwy 15                  |           |
|                        | 1 Bedroom / 1.5 Bath         |           |
| Stable / Riding Arena: | 7120 Hwy 15                  | 28,000 SF |
| Equipment Shed #1:     | 3733 Enon Road               | 12,500 SF |
| Commodity Shed:        | 3749 Enon Road               | 3,600 SF  |
| Dog Barn & Kennel:     | 3727 Enon Road               | 15,600 SF |
| Livestock Barn:        | 7130 Hwy 15                  | 6,200 SF  |

## **Covered Equestrian Arena & Livestock Barn**

Dog Barn

| A = 1,525 SF | D = 5,300 SF | Total:    |
|--------------|--------------|-----------|
| B = 2,220 SF | E = 1,376 SF | 15,677 SF |
| C = 1,512 SF | F = 3,744 SF |           |