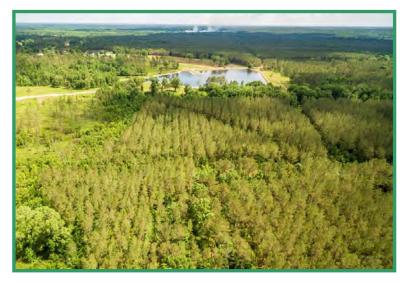

#### **PROPERTY SUMMARY**

| in over 40 years, Hughes Creek Plantation.<br>acre property is located in Winston County<br>Mississippi and just north of the town of No<br>7,500+/- square foot 1850's plantation plain<br>from reclaimed materials from throughout<br>The home is an architectural replica of the<br>home. It is located atop a large hill overloo<br>lakes on the property as well as the Tallaha<br>one of the homes eight porches and enjoy t<br>and wildlife. The property's 2.25 mile pave | Madison Properties, Inc. is honored to bring to market for the first time<br>in over 40 years, Hughes Creek Plantation. This 2,460+/- contiguous<br>acre property is located in Winston County, just south of Louisville,<br>Mississippi and just north of the town of Noxapater. The focal point is a<br>7,500+/- square foot 1850's plantation plain style log home, constructed<br>from reclaimed materials from throughout the Southern United States.<br>The home is an architectural replica of the dog-trot style Southern<br>home. It is located atop a large hill overlooking one of the many private<br>lakes on the property as well as the Tallahaga Creek bottom. Relax on<br>one of the homes eight porches and enjoy the view of the gardens, lake<br>and wildlife. The property's 2.25 mile paved driveway give year-round<br>access to the many barns, lakes and structures including a 28,000+/-<br>square foot covered equestrian arena. |  |  |  |  |  |  |
|-----------------------------------------------------------------------------------------------------------------------------------------------------------------------------------------------------------------------------------------------------------------------------------------------------------------------------------------------------------------------------------------------------------------------------------------------------------------------------------|-------------------------------------------------------------------------------------------------------------------------------------------------------------------------------------------------------------------------------------------------------------------------------------------------------------------------------------------------------------------------------------------------------------------------------------------------------------------------------------------------------------------------------------------------------------------------------------------------------------------------------------------------------------------------------------------------------------------------------------------------------------------------------------------------------------------------------------------------------------------------------------------------------------------------------------------------------------|--|--|--|--|--|--|
| <b>Location:</b> East Central Mississippi, Winston County                                                                                                                                                                                                                                                                                                                                                                                                                         |                                                                                                                                                                                                                                                                                                                                                                                                                                                                                                                                                                                                                                                                                                                                                                                                                                                                                                                                                             |  |  |  |  |  |  |
| Longitude/Latitude: 33.1' 28.8                                                                                                                                                                                                                                                                                                                                                                                                                                                    | 9 / -89.2' 19.34                                                                                                                                                                                                                                                                                                                                                                                                                                                                                                                                                                                                                                                                                                                                                                                                                                                                                                                                            |  |  |  |  |  |  |
| Physical Address (main house): 3739 Eno                                                                                                                                                                                                                                                                                                                                                                                                                                           | n Road, Louisville, MS 39339                                                                                                                                                                                                                                                                                                                                                                                                                                                                                                                                                                                                                                                                                                                                                                                                                                                                                                                                |  |  |  |  |  |  |
|                                                                                                                                                                                                                                                                                                                                                                                                                                                                                   |                                                                                                                                                                                                                                                                                                                                                                                                                                                                                                                                                                                                                                                                                                                                                                                                                                                                                                                                                             |  |  |  |  |  |  |
| Mileage Chart:                                                                                                                                                                                                                                                                                                                                                                                                                                                                    |                                                                                                                                                                                                                                                                                                                                                                                                                                                                                                                                                                                                                                                                                                                                                                                                                                                                                                                                                             |  |  |  |  |  |  |
| Louisville, MS 7 miles                                                                                                                                                                                                                                                                                                                                                                                                                                                            |                                                                                                                                                                                                                                                                                                                                                                                                                                                                                                                                                                                                                                                                                                                                                                                                                                                                                                                                                             |  |  |  |  |  |  |
| Starkville, MS 39 miles                                                                                                                                                                                                                                                                                                                                                                                                                                                           |                                                                                                                                                                                                                                                                                                                                                                                                                                                                                                                                                                                                                                                                                                                                                                                                                                                                                                                                                             |  |  |  |  |  |  |
| Meridian, MS 57 miles                                                                                                                                                                                                                                                                                                                                                                                                                                                             |                                                                                                                                                                                                                                                                                                                                                                                                                                                                                                                                                                                                                                                                                                                                                                                                                                                                                                                                                             |  |  |  |  |  |  |
| Jackson, MS 98 miles                                                                                                                                                                                                                                                                                                                                                                                                                                                              |                                                                                                                                                                                                                                                                                                                                                                                                                                                                                                                                                                                                                                                                                                                                                                                                                                                                                                                                                             |  |  |  |  |  |  |
| Tuscaloosa, AL 110 miles                                                                                                                                                                                                                                                                                                                                                                                                                                                          |                                                                                                                                                                                                                                                                                                                                                                                                                                                                                                                                                                                                                                                                                                                                                                                                                                                                                                                                                             |  |  |  |  |  |  |
| Birmingham, AL 164 miles                                                                                                                                                                                                                                                                                                                                                                                                                                                          |                                                                                                                                                                                                                                                                                                                                                                                                                                                                                                                                                                                                                                                                                                                                                                                                                                                                                                                                                             |  |  |  |  |  |  |
| Memphis, TN 185 miles                                                                                                                                                                                                                                                                                                                                                                                                                                                             |                                                                                                                                                                                                                                                                                                                                                                                                                                                                                                                                                                                                                                                                                                                                                                                                                                                                                                                                                             |  |  |  |  |  |  |
| New Orleans, LA 246 miles                                                                                                                                                                                                                                                                                                                                                                                                                                                         |                                                                                                                                                                                                                                                                                                                                                                                                                                                                                                                                                                                                                                                                                                                                                                                                                                                                                                                                                             |  |  |  |  |  |  |
| <b>Commercial Airports:</b> Meridian Regional Airport 58                                                                                                                                                                                                                                                                                                                                                                                                                          | miles (1 hr. 8 min.)                                                                                                                                                                                                                                                                                                                                                                                                                                                                                                                                                                                                                                                                                                                                                                                                                                                                                                                                        |  |  |  |  |  |  |
| Golden Triangle Regional Airport 67                                                                                                                                                                                                                                                                                                                                                                                                                                               | 67.4 miles (1 hr. 15 min.)                                                                                                                                                                                                                                                                                                                                                                                                                                                                                                                                                                                                                                                                                                                                                                                                                                                                                                                                  |  |  |  |  |  |  |
| Jackson International Airport 87                                                                                                                                                                                                                                                                                                                                                                                                                                                  | .4 miles (1 hr. 15 min.)                                                                                                                                                                                                                                                                                                                                                                                                                                                                                                                                                                                                                                                                                                                                                                                                                                                                                                                                    |  |  |  |  |  |  |
|                                                                                                                                                                                                                                                                                                                                                                                                                                                                                   | .4 miles (1 hr. 15 min.)<br>.1 miles (1 hr. 48 min.)                                                                                                                                                                                                                                                                                                                                                                                                                                                                                                                                                                                                                                                                                                                                                                                                                                                                                                        |  |  |  |  |  |  |
| <b>Local Airports:</b> Louisville Winston County Airport 8.6                                                                                                                                                                                                                                                                                                                                                                                                                      |                                                                                                                                                                                                                                                                                                                                                                                                                                                                                                                                                                                                                                                                                                                                                                                                                                                                                                                                                             |  |  |  |  |  |  |

#### **PROPERTY SUMMARY (CONT.)**

| Access:       | Frontage on MS Hwy 15 and Enon Road (paved)                                                                                                                                                                                                                                                                                                                                                                                                                                                                                                                               |
|---------------|---------------------------------------------------------------------------------------------------------------------------------------------------------------------------------------------------------------------------------------------------------------------------------------------------------------------------------------------------------------------------------------------------------------------------------------------------------------------------------------------------------------------------------------------------------------------------|
| Acreage:      | <ul> <li>2460+/- acres in Winston County, Mississippi</li> <li>85% wooded and 15% open land</li> <li>1140+/- acres 20+ year old Loblolly Pine Plantation</li> <li>200+/- acres Bottomland Hardwoods (cut 2017)</li> <li>200+/- acres Mixed Upland Pine &amp; Hardwoods</li> <li>524.03 acres Cropland including CRP and Pastures <ul> <li>394.53 acres CRP (2 CRP contracts expiring 9/2031)</li> <li>Annual payments of \$21,204</li> </ul> </li> <li>3 Lakes: 16.5+/- acres, 3.5+/- acres and 3.3+/- acres</li> <li>Borders Hughes Creek and Tallahaga Creek</li> </ul> |
| Improvements: | Complete interior road system with 2.25 miles of paved driveways,<br>additional gravel and crushed aggregate roads, improved grade roads<br>with bridges and culverts.                                                                                                                                                                                                                                                                                                                                                                                                    |
|               | Main House: 7,500+/- square feet completely restored plantation plain<br>style log home with 6 bedrooms, 5 baths, modern kitchen, family room,<br>breakfast room, study, living room, dining room, large foyers,<br>recreation room, 8 porches. Surrounded by arbors, vegetable garden,<br>log corn crib, and private lake with gazebo.                                                                                                                                                                                                                                   |
|               | Main House Guest House/Employee Cabin: 900+/- square feet, 2<br>bedrooms, 1 bath.                                                                                                                                                                                                                                                                                                                                                                                                                                                                                         |
|               | Three additional houses on the perimeter of the property for guests or employees.                                                                                                                                                                                                                                                                                                                                                                                                                                                                                         |
|               | Covered Riding Arena: 28,000+/- square feet with 40' x 184' stable, and Apartment with 1 bedroom, 1.5 baths.                                                                                                                                                                                                                                                                                                                                                                                                                                                              |
|               | Equipment Shed / Shop: 12,500+/- square feet                                                                                                                                                                                                                                                                                                                                                                                                                                                                                                                              |
|               | Commodity Shed: 60' x 60'                                                                                                                                                                                                                                                                                                                                                                                                                                                                                                                                                 |
|               | Dog Barn / Kennel: 15,600+/- square feet                                                                                                                                                                                                                                                                                                                                                                                                                                                                                                                                  |
|               | Livestock Barn: 6,200+/- square feet                                                                                                                                                                                                                                                                                                                                                                                                                                                                                                                                      |
|               |                                                                                                                                                                                                                                                                                                                                                                                                                                                                                                                                                                           |