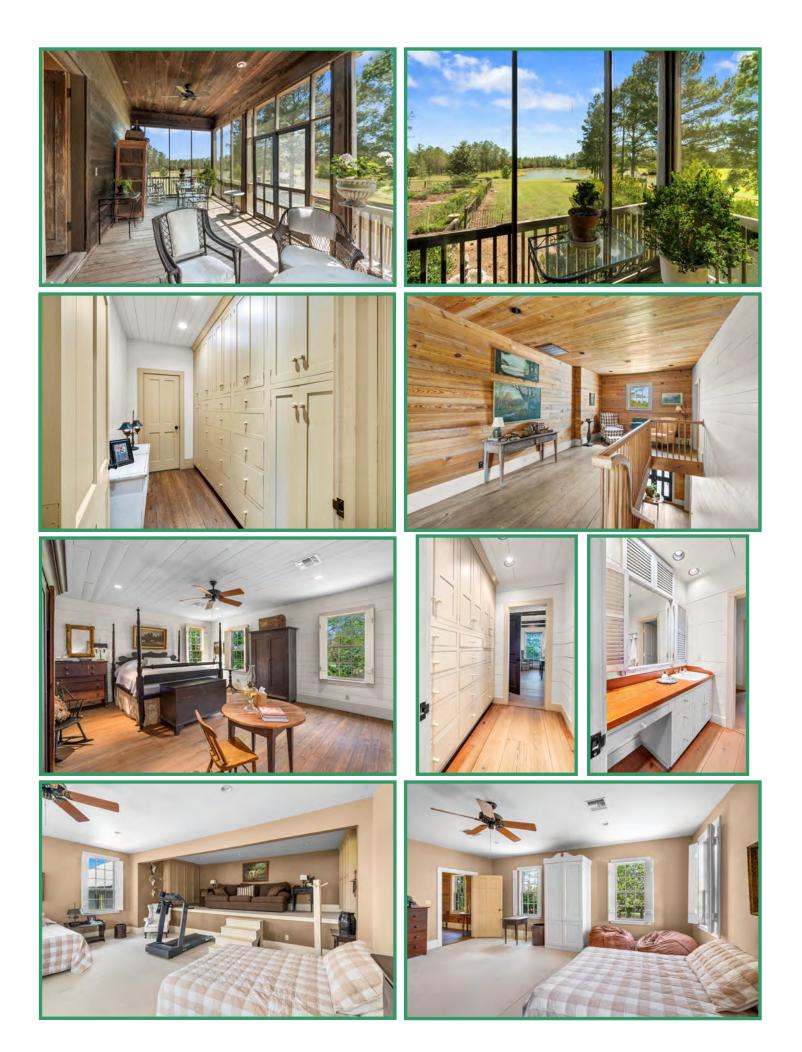

#### **PROPERTY SUMMARY (CONT.)**

| Access:       | Frontage on MS Hwy 15 and Enon Road (paved)                                                                                                                                                                                                                                                                                                                                                                                                                                                                                                                               |
|---------------|---------------------------------------------------------------------------------------------------------------------------------------------------------------------------------------------------------------------------------------------------------------------------------------------------------------------------------------------------------------------------------------------------------------------------------------------------------------------------------------------------------------------------------------------------------------------------|
| Acreage:      | <ul> <li>2460+/- acres in Winston County, Mississippi</li> <li>85% wooded and 15% open land</li> <li>1140+/- acres 20+ year old Loblolly Pine Plantation</li> <li>200+/- acres Bottomland Hardwoods (cut 2017)</li> <li>200+/- acres Mixed Upland Pine &amp; Hardwoods</li> <li>524.03 acres Cropland including CRP and Pastures <ul> <li>394.53 acres CRP (2 CRP contracts expiring 9/2031)</li> <li>Annual payments of \$21,204</li> </ul> </li> <li>3 Lakes: 16.5+/- acres, 3.5+/- acres and 3.3+/- acres</li> <li>Borders Hughes Creek and Tallahaga Creek</li> </ul> |
| Improvements: | Complete interior road system with 2.25 miles of paved driveways,<br>additional gravel and crushed aggregate roads, improved grade roads<br>with bridges and culverts.                                                                                                                                                                                                                                                                                                                                                                                                    |
|               | Main House: 7,500+/- square feet completely restored plantation plain<br>style log home with 6 bedrooms, 5 baths, modern kitchen, family room,<br>breakfast room, study, living room, dining room, large foyers,<br>recreation room, 8 porches. Surrounded by arbors, vegetable garden,<br>log corn crib, and private lake with gazebo.                                                                                                                                                                                                                                   |
|               | Main House Guest House/Employee Cabin: 900+/- square feet, 2<br>bedrooms, 1 bath.                                                                                                                                                                                                                                                                                                                                                                                                                                                                                         |
|               | Three additional houses on the perimeter of the property for guests or employees.                                                                                                                                                                                                                                                                                                                                                                                                                                                                                         |
|               | Covered Riding Arena: 28,000+/- square feet with 40' x 184' stable, and Apartment with 1 bedroom, 1.5 baths.                                                                                                                                                                                                                                                                                                                                                                                                                                                              |
|               | Equipment Shed / Shop: 12,500+/- square feet                                                                                                                                                                                                                                                                                                                                                                                                                                                                                                                              |
|               | Commodity Shed: 60' x 60'                                                                                                                                                                                                                                                                                                                                                                                                                                                                                                                                                 |
|               | Dog Barn / Kennel: 15,600+/- square feet                                                                                                                                                                                                                                                                                                                                                                                                                                                                                                                                  |
|               | Livestock Barn: 6,200+/- square feet                                                                                                                                                                                                                                                                                                                                                                                                                                                                                                                                      |
|               |                                                                                                                                                                                                                                                                                                                                                                                                                                                                                                                                                                           |

## **Improvements**

| Main House:            | 3739 Enon Road               |           |
|------------------------|------------------------------|-----------|
|                        | 6 Bedrooms / 5 Bath          |           |
|                        | Gross Living Area (Level 1): | 4,976 SF  |
|                        | Gross Living Area (Level 2): | 2,526 SF  |
|                        | Total Gross Living Area:     | 7,502 SF  |
| Guest/Employee Cabin:  | 3745 Enon Road               |           |
|                        | Gross Living Area:           | 900 SF    |
|                        | 2 Bedrooms / 1.5 Bath        |           |
| Hwy 15 House:          | 7088 Hwy 15 S                |           |
|                        | 3 Bedroom / 3 Bath           |           |
|                        | Gross Living Area:           | 2,031 SF  |
| Enon Road House #1:    | 3883 Enon Road               |           |
|                        | 3 Bedroom / 2 Bath           |           |
|                        | Gross Living Area:           | 1,460 SF  |
| Enon Road House #2:    | 3997 Enon Road               |           |
|                        | 4 Bedroom / 1 Bath           |           |
|                        | Gross Living Area:           | 1,108 SF  |
| Stable Apartment:      | 7120 Hwy 15                  |           |
|                        | 1 Bedroom / 1.5 Bath         |           |
| Stable / Riding Arena: | 7120 Hwy 15                  | 28,000 SF |
| Equipment Shed #1:     | 3733 Enon Road               | 12,500 SF |
| Commodity Shed:        | 3749 Enon Road               | 3,600 SF  |
| Dog Barn & Kennel:     | 3727 Enon Road               | 15,600 SF |
| Livestock Barn:        | 7130 Hwy 15                  | 6,200 SF  |