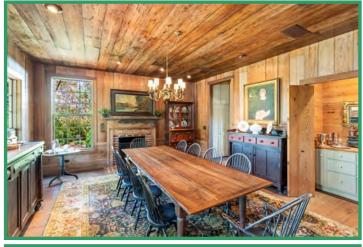

#### **PROPERTY SUMMARY (CONT.)**

| Access:       | Frontage on MS Hwy 15 and Enon Road (paved)                                                                                                                                                                                                                                                                                                                                                                                                                                                                                                                               |
|---------------|---------------------------------------------------------------------------------------------------------------------------------------------------------------------------------------------------------------------------------------------------------------------------------------------------------------------------------------------------------------------------------------------------------------------------------------------------------------------------------------------------------------------------------------------------------------------------|
| Acreage:      | <ul> <li>2460+/- acres in Winston County, Mississippi</li> <li>85% wooded and 15% open land</li> <li>1140+/- acres 20+ year old Loblolly Pine Plantation</li> <li>200+/- acres Bottomland Hardwoods (cut 2017)</li> <li>200+/- acres Mixed Upland Pine &amp; Hardwoods</li> <li>524.03 acres Cropland including CRP and Pastures <ul> <li>394.53 acres CRP (2 CRP contracts expiring 9/2031)</li> <li>Annual payments of \$21,204</li> </ul> </li> <li>3 Lakes: 16.5+/- acres, 3.5+/- acres and 3.3+/- acres</li> <li>Borders Hughes Creek and Tallahaga Creek</li> </ul> |
| Improvements: | Complete interior road system with 2.25 miles of paved driveways,<br>additional gravel and crushed aggregate roads, improved grade roads<br>with bridges and culverts.                                                                                                                                                                                                                                                                                                                                                                                                    |
|               | Main House: 7,500+/- square feet completely restored plantation plain<br>style log home with 6 bedrooms, 5 baths, modern kitchen, family room,<br>breakfast room, study, living room, dining room, large foyers,<br>recreation room, 8 porches. Surrounded by arbors, vegetable garden,<br>log corn crib, and private lake with gazebo.                                                                                                                                                                                                                                   |
|               | Main House Guest House/Employee Cabin: 900+/- square feet, 2<br>bedrooms, 1 bath.                                                                                                                                                                                                                                                                                                                                                                                                                                                                                         |
|               | Three additional houses on the perimeter of the property for guests or employees.                                                                                                                                                                                                                                                                                                                                                                                                                                                                                         |
|               | Covered Riding Arena: 28,000+/- square feet with 40' x 184' stable, and Apartment with 1 bedroom, 1.5 baths.                                                                                                                                                                                                                                                                                                                                                                                                                                                              |
|               | Equipment Shed / Shop: 12,500+/- square feet                                                                                                                                                                                                                                                                                                                                                                                                                                                                                                                              |
|               | Commodity Shed: 60' x 60'                                                                                                                                                                                                                                                                                                                                                                                                                                                                                                                                                 |
|               | Dog Barn / Kennel: 15,600+/- square feet                                                                                                                                                                                                                                                                                                                                                                                                                                                                                                                                  |
|               | Livestock Barn: 6,200+/- square feet                                                                                                                                                                                                                                                                                                                                                                                                                                                                                                                                      |
|               |                                                                                                                                                                                                                                                                                                                                                                                                                                                                                                                                                                           |