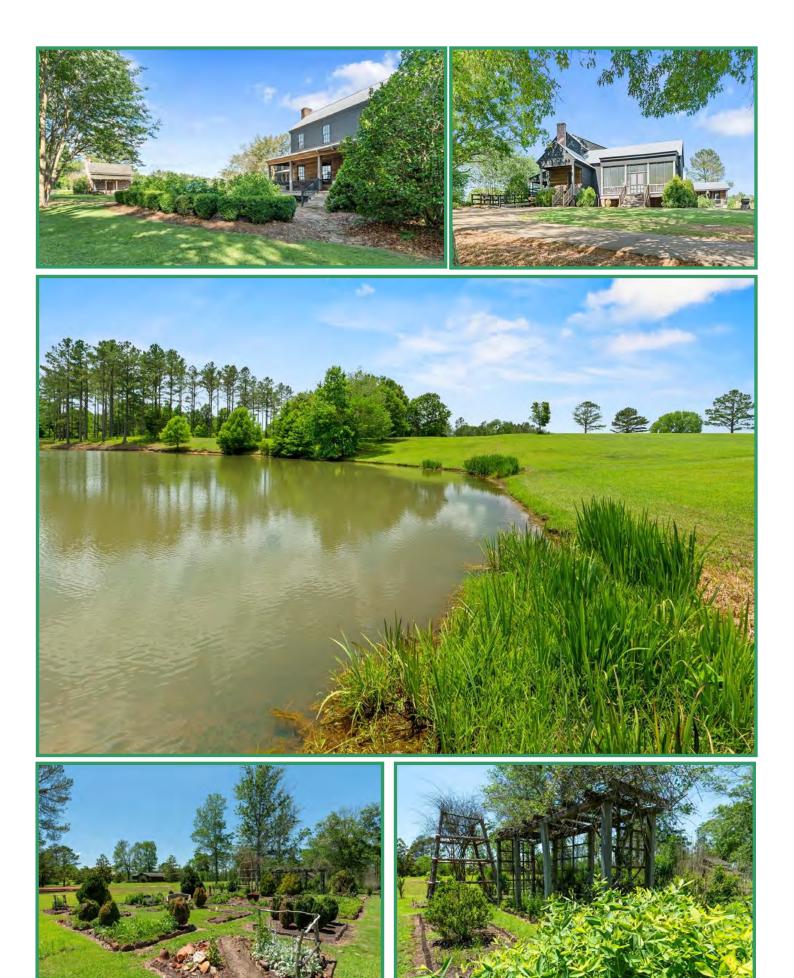

#### **PROPERTY SUMMARY**

| in over 40 years, Hughes Creek Plantation.<br>acre property is located in Winston County<br>Mississippi and just north of the town of No<br>7,500+/- square foot 1850's plantation plain<br>from reclaimed materials from throughout<br>The home is an architectural replica of the<br>home. It is located atop a large hill overloo<br>lakes on the property as well as the Tallaha<br>one of the homes eight porches and enjoy t<br>and wildlife. The property's 2.25 mile pave | Madison Properties, Inc. is honored to bring to market for the first time<br>in over 40 years, Hughes Creek Plantation. This 2,460+/- contiguous<br>acre property is located in Winston County, just south of Louisville,<br>Mississippi and just north of the town of Noxapater. The focal point is a<br>7,500+/- square foot 1850's plantation plain style log home, constructed<br>from reclaimed materials from throughout the Southern United States.<br>The home is an architectural replica of the dog-trot style Southern<br>home. It is located atop a large hill overlooking one of the many private<br>lakes on the property as well as the Tallahaga Creek bottom. Relax on<br>one of the homes eight porches and enjoy the view of the gardens, lake<br>and wildlife. The property's 2.25 mile paved driveway give year-round<br>access to the many barns, lakes and structures including a 28,000+/-<br>square foot covered equestrian arena. |  |  |  |  |  |  |
|-----------------------------------------------------------------------------------------------------------------------------------------------------------------------------------------------------------------------------------------------------------------------------------------------------------------------------------------------------------------------------------------------------------------------------------------------------------------------------------|-------------------------------------------------------------------------------------------------------------------------------------------------------------------------------------------------------------------------------------------------------------------------------------------------------------------------------------------------------------------------------------------------------------------------------------------------------------------------------------------------------------------------------------------------------------------------------------------------------------------------------------------------------------------------------------------------------------------------------------------------------------------------------------------------------------------------------------------------------------------------------------------------------------------------------------------------------------|--|--|--|--|--|--|
| <b>Location:</b> East Central Mississippi, Winston County                                                                                                                                                                                                                                                                                                                                                                                                                         |                                                                                                                                                                                                                                                                                                                                                                                                                                                                                                                                                                                                                                                                                                                                                                                                                                                                                                                                                             |  |  |  |  |  |  |
| Longitude/Latitude: 33.1' 28.8                                                                                                                                                                                                                                                                                                                                                                                                                                                    | 9 / -89.2' 19.34                                                                                                                                                                                                                                                                                                                                                                                                                                                                                                                                                                                                                                                                                                                                                                                                                                                                                                                                            |  |  |  |  |  |  |
| Physical Address (main house): 3739 Eno                                                                                                                                                                                                                                                                                                                                                                                                                                           | n Road, Louisville, MS 39339                                                                                                                                                                                                                                                                                                                                                                                                                                                                                                                                                                                                                                                                                                                                                                                                                                                                                                                                |  |  |  |  |  |  |
|                                                                                                                                                                                                                                                                                                                                                                                                                                                                                   |                                                                                                                                                                                                                                                                                                                                                                                                                                                                                                                                                                                                                                                                                                                                                                                                                                                                                                                                                             |  |  |  |  |  |  |
| Mileage Chart:                                                                                                                                                                                                                                                                                                                                                                                                                                                                    |                                                                                                                                                                                                                                                                                                                                                                                                                                                                                                                                                                                                                                                                                                                                                                                                                                                                                                                                                             |  |  |  |  |  |  |
| Louisville, MS 7 miles                                                                                                                                                                                                                                                                                                                                                                                                                                                            |                                                                                                                                                                                                                                                                                                                                                                                                                                                                                                                                                                                                                                                                                                                                                                                                                                                                                                                                                             |  |  |  |  |  |  |
| Starkville, MS 39 miles                                                                                                                                                                                                                                                                                                                                                                                                                                                           |                                                                                                                                                                                                                                                                                                                                                                                                                                                                                                                                                                                                                                                                                                                                                                                                                                                                                                                                                             |  |  |  |  |  |  |
| Meridian, MS 57 miles                                                                                                                                                                                                                                                                                                                                                                                                                                                             |                                                                                                                                                                                                                                                                                                                                                                                                                                                                                                                                                                                                                                                                                                                                                                                                                                                                                                                                                             |  |  |  |  |  |  |
| Jackson, MS 98 miles                                                                                                                                                                                                                                                                                                                                                                                                                                                              |                                                                                                                                                                                                                                                                                                                                                                                                                                                                                                                                                                                                                                                                                                                                                                                                                                                                                                                                                             |  |  |  |  |  |  |
| Tuscaloosa, AL 110 miles                                                                                                                                                                                                                                                                                                                                                                                                                                                          |                                                                                                                                                                                                                                                                                                                                                                                                                                                                                                                                                                                                                                                                                                                                                                                                                                                                                                                                                             |  |  |  |  |  |  |
| Birmingham, AL 164 miles                                                                                                                                                                                                                                                                                                                                                                                                                                                          |                                                                                                                                                                                                                                                                                                                                                                                                                                                                                                                                                                                                                                                                                                                                                                                                                                                                                                                                                             |  |  |  |  |  |  |
| Memphis, TN 185 miles                                                                                                                                                                                                                                                                                                                                                                                                                                                             |                                                                                                                                                                                                                                                                                                                                                                                                                                                                                                                                                                                                                                                                                                                                                                                                                                                                                                                                                             |  |  |  |  |  |  |
| New Orleans, LA 246 miles                                                                                                                                                                                                                                                                                                                                                                                                                                                         |                                                                                                                                                                                                                                                                                                                                                                                                                                                                                                                                                                                                                                                                                                                                                                                                                                                                                                                                                             |  |  |  |  |  |  |
| <b>Commercial Airports:</b> Meridian Regional Airport 58                                                                                                                                                                                                                                                                                                                                                                                                                          | miles (1 hr. 8 min.)                                                                                                                                                                                                                                                                                                                                                                                                                                                                                                                                                                                                                                                                                                                                                                                                                                                                                                                                        |  |  |  |  |  |  |
| Golden Triangle Regional Airport 67                                                                                                                                                                                                                                                                                                                                                                                                                                               | 67.4 miles (1 hr. 15 min.)                                                                                                                                                                                                                                                                                                                                                                                                                                                                                                                                                                                                                                                                                                                                                                                                                                                                                                                                  |  |  |  |  |  |  |
| Jackson International Airport 87                                                                                                                                                                                                                                                                                                                                                                                                                                                  | .4 miles (1 hr. 15 min.)                                                                                                                                                                                                                                                                                                                                                                                                                                                                                                                                                                                                                                                                                                                                                                                                                                                                                                                                    |  |  |  |  |  |  |
|                                                                                                                                                                                                                                                                                                                                                                                                                                                                                   | .4 miles (1 hr. 15 min.)<br>.1 miles (1 hr. 48 min.)                                                                                                                                                                                                                                                                                                                                                                                                                                                                                                                                                                                                                                                                                                                                                                                                                                                                                                        |  |  |  |  |  |  |
| <b>Local Airports:</b> Louisville Winston County Airport 8.6                                                                                                                                                                                                                                                                                                                                                                                                                      |                                                                                                                                                                                                                                                                                                                                                                                                                                                                                                                                                                                                                                                                                                                                                                                                                                                                                                                                                             |  |  |  |  |  |  |

#### **PROPERTY SUMMARY (CONT.)**

| Access:       | Frontage on MS Hwy 15 and Enon Road (paved)                                                                                                                                                                                                                                                                                                                                                                                                                                                                                                                               |
|---------------|---------------------------------------------------------------------------------------------------------------------------------------------------------------------------------------------------------------------------------------------------------------------------------------------------------------------------------------------------------------------------------------------------------------------------------------------------------------------------------------------------------------------------------------------------------------------------|
| Acreage:      | <ul> <li>2460+/- acres in Winston County, Mississippi</li> <li>85% wooded and 15% open land</li> <li>1140+/- acres 20+ year old Loblolly Pine Plantation</li> <li>200+/- acres Bottomland Hardwoods (cut 2017)</li> <li>200+/- acres Mixed Upland Pine &amp; Hardwoods</li> <li>524.03 acres Cropland including CRP and Pastures <ul> <li>394.53 acres CRP (2 CRP contracts expiring 9/2031)</li> <li>Annual payments of \$21,204</li> </ul> </li> <li>3 Lakes: 16.5+/- acres, 3.5+/- acres and 3.3+/- acres</li> <li>Borders Hughes Creek and Tallahaga Creek</li> </ul> |
| Improvements: | Complete interior road system with 2.25 miles of paved driveways,<br>additional gravel and crushed aggregate roads, improved grade roads<br>with bridges and culverts.                                                                                                                                                                                                                                                                                                                                                                                                    |
|               | Main House: 7,500+/- square feet completely restored plantation plain<br>style log home with 6 bedrooms, 5 baths, modern kitchen, family room,<br>breakfast room, study, living room, dining room, large foyers,<br>recreation room, 8 porches. Surrounded by arbors, vegetable garden,<br>log corn crib, and private lake with gazebo.                                                                                                                                                                                                                                   |
|               | Main House Guest House/Employee Cabin: 900+/- square feet, 2<br>bedrooms, 1 bath.                                                                                                                                                                                                                                                                                                                                                                                                                                                                                         |
|               | Three additional houses on the perimeter of the property for guests or employees.                                                                                                                                                                                                                                                                                                                                                                                                                                                                                         |
|               | Covered Riding Arena: 28,000+/- square feet with 40' x 184' stable, and Apartment with 1 bedroom, 1.5 baths.                                                                                                                                                                                                                                                                                                                                                                                                                                                              |
|               | Equipment Shed / Shop: 12,500+/- square feet                                                                                                                                                                                                                                                                                                                                                                                                                                                                                                                              |
|               | Commodity Shed: 60' x 60'                                                                                                                                                                                                                                                                                                                                                                                                                                                                                                                                                 |
|               | Dog Barn / Kennel: 15,600+/- square feet                                                                                                                                                                                                                                                                                                                                                                                                                                                                                                                                  |
|               | Livestock Barn: 6,200+/- square feet                                                                                                                                                                                                                                                                                                                                                                                                                                                                                                                                      |
|               |                                                                                                                                                                                                                                                                                                                                                                                                                                                                                                                                                                           |