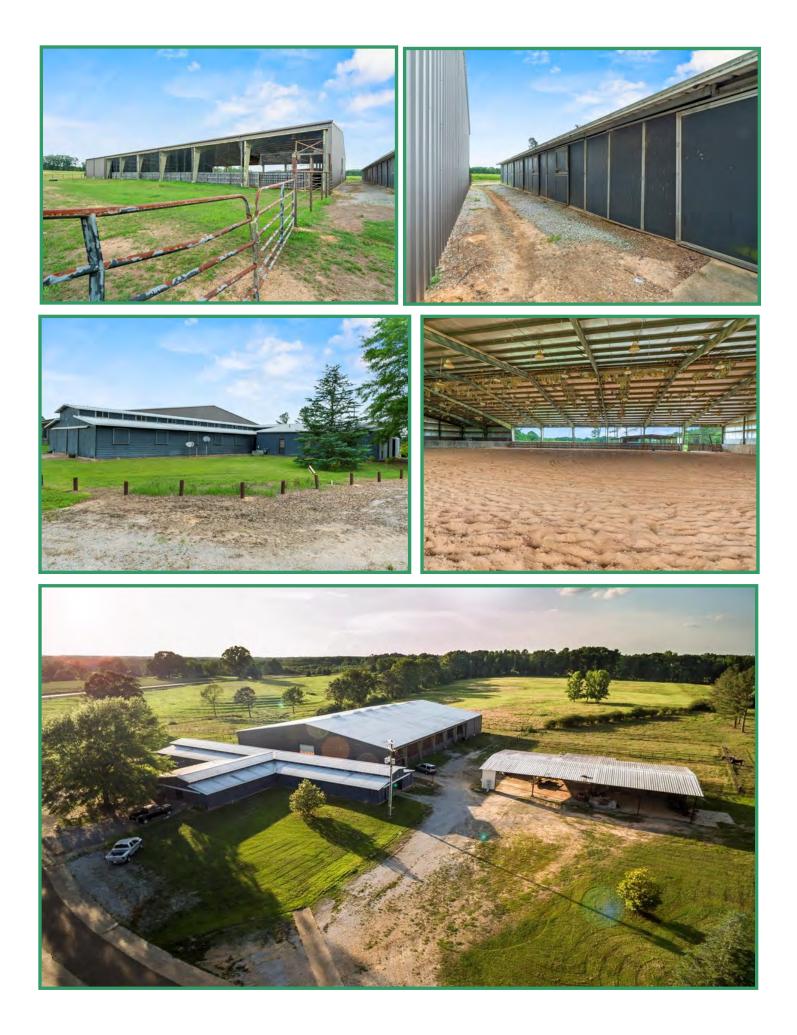

#### **PROPERTY SUMMARY (CONT.)**

| Access:       | Frontage on MS Hwy 15 and Enon Road (paved)                                                                                                                                                                                                                                                                                                                                                                                                                                                                                                                               |
|---------------|---------------------------------------------------------------------------------------------------------------------------------------------------------------------------------------------------------------------------------------------------------------------------------------------------------------------------------------------------------------------------------------------------------------------------------------------------------------------------------------------------------------------------------------------------------------------------|
| Acreage:      | <ul> <li>2460+/- acres in Winston County, Mississippi</li> <li>85% wooded and 15% open land</li> <li>1140+/- acres 20+ year old Loblolly Pine Plantation</li> <li>200+/- acres Bottomland Hardwoods (cut 2017)</li> <li>200+/- acres Mixed Upland Pine &amp; Hardwoods</li> <li>524.03 acres Cropland including CRP and Pastures <ul> <li>394.53 acres CRP (2 CRP contracts expiring 9/2031)</li> <li>Annual payments of \$21,204</li> </ul> </li> <li>3 Lakes: 16.5+/- acres, 3.5+/- acres and 3.3+/- acres</li> <li>Borders Hughes Creek and Tallahaga Creek</li> </ul> |
| Improvements: | Complete interior road system with 2.25 miles of paved driveways,<br>additional gravel and crushed aggregate roads, improved grade roads<br>with bridges and culverts.                                                                                                                                                                                                                                                                                                                                                                                                    |
|               | Main House: 7,500+/- square feet completely restored plantation plain<br>style log home with 6 bedrooms, 5 baths, modern kitchen, family room,<br>breakfast room, study, living room, dining room, large foyers,<br>recreation room, 8 porches. Surrounded by arbors, vegetable garden,<br>log corn crib, and private lake with gazebo.                                                                                                                                                                                                                                   |
|               | Main House Guest House/Employee Cabin: 900+/- square feet, 2<br>bedrooms, 1 bath.                                                                                                                                                                                                                                                                                                                                                                                                                                                                                         |
|               | Three additional houses on the perimeter of the property for guests or employees.                                                                                                                                                                                                                                                                                                                                                                                                                                                                                         |
|               | Covered Riding Arena: 28,000+/- square feet with 40' x 184' stable, and Apartment with 1 bedroom, 1.5 baths.                                                                                                                                                                                                                                                                                                                                                                                                                                                              |
|               | Equipment Shed / Shop: 12,500+/- square feet                                                                                                                                                                                                                                                                                                                                                                                                                                                                                                                              |
|               | Commodity Shed: 60' x 60'                                                                                                                                                                                                                                                                                                                                                                                                                                                                                                                                                 |
|               | Dog Barn / Kennel: 15,600+/- square feet                                                                                                                                                                                                                                                                                                                                                                                                                                                                                                                                  |
|               | Livestock Barn: 6,200+/- square feet                                                                                                                                                                                                                                                                                                                                                                                                                                                                                                                                      |
|               |                                                                                                                                                                                                                                                                                                                                                                                                                                                                                                                                                                           |

## **Improvements**

| Main House:            | 3739 Enon Road               |           |
|------------------------|------------------------------|-----------|
|                        | 6 Bedrooms / 5 Bath          |           |
|                        | Gross Living Area (Level 1): | 4,976 SF  |
|                        | Gross Living Area (Level 2): | 2,526 SF  |
|                        | Total Gross Living Area:     | 7,502 SF  |
| Guest/Employee Cabin:  | 3745 Enon Road               |           |
|                        | Gross Living Area:           | 900 SF    |
|                        | 2 Bedrooms / 1.5 Bath        |           |
| Hwy 15 House:          | 7088 Hwy 15 S                |           |
|                        | 3 Bedroom / 3 Bath           |           |
|                        | Gross Living Area:           | 2,031 SF  |
| Enon Road House #1:    | 3883 Enon Road               |           |
|                        | 3 Bedroom / 2 Bath           |           |
|                        | Gross Living Area:           | 1,460 SF  |
| Enon Road House #2:    | 3997 Enon Road               |           |
|                        | 4 Bedroom / 1 Bath           |           |
|                        | Gross Living Area:           | 1,108 SF  |
| Stable Apartment:      | 7120 Hwy 15                  |           |
|                        | 1 Bedroom / 1.5 Bath         |           |
| Stable / Riding Arena: | 7120 Hwy 15                  | 28,000 SF |
| Equipment Shed #1:     | 3733 Enon Road               | 12,500 SF |
| Commodity Shed:        | 3749 Enon Road               | 3,600 SF  |
| Dog Barn & Kennel:     | 3727 Enon Road               | 15,600 SF |
| Livestock Barn:        | 7130 Hwy 15                  | 6,200 SF  |

## **Covered Equestrian Arena & Livestock Barn**

Dog Barn

| A = 1,525 SF | D = 5,300 SF | Total:    |
|--------------|--------------|-----------|
| B = 2,220 SF | E = 1,376 SF | 15,677 SF |
| C = 1,512 SF | F = 3,744 SF |           |