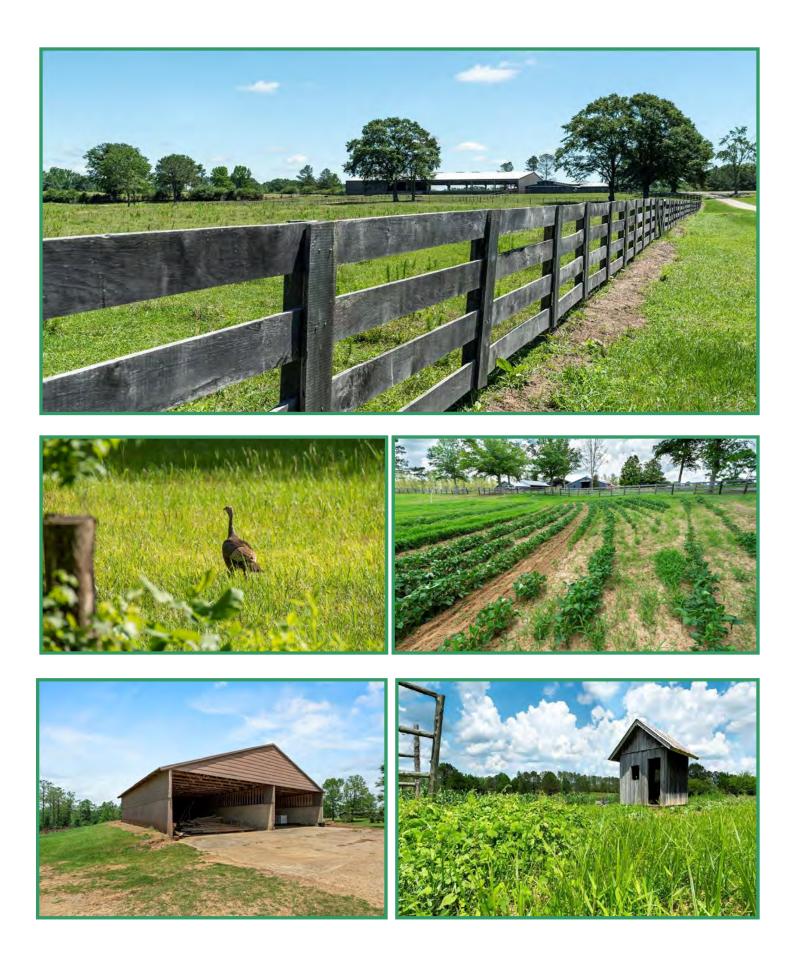

#### **PROPERTY SUMMARY (CONT.)**

| Access:       | Frontage on MS Hwy 15 and Enon Road (paved)                                                                                                                                                                                                                                                                                                                                                                                                                                                                                                                               |
|---------------|---------------------------------------------------------------------------------------------------------------------------------------------------------------------------------------------------------------------------------------------------------------------------------------------------------------------------------------------------------------------------------------------------------------------------------------------------------------------------------------------------------------------------------------------------------------------------|
| Acreage:      | <ul> <li>2460+/- acres in Winston County, Mississippi</li> <li>85% wooded and 15% open land</li> <li>1140+/- acres 20+ year old Loblolly Pine Plantation</li> <li>200+/- acres Bottomland Hardwoods (cut 2017)</li> <li>200+/- acres Mixed Upland Pine &amp; Hardwoods</li> <li>524.03 acres Cropland including CRP and Pastures <ul> <li>394.53 acres CRP (2 CRP contracts expiring 9/2031)</li> <li>Annual payments of \$21,204</li> </ul> </li> <li>3 Lakes: 16.5+/- acres, 3.5+/- acres and 3.3+/- acres</li> <li>Borders Hughes Creek and Tallahaga Creek</li> </ul> |
| Improvements: | Complete interior road system with 2.25 miles of paved driveways,<br>additional gravel and crushed aggregate roads, improved grade roads<br>with bridges and culverts.                                                                                                                                                                                                                                                                                                                                                                                                    |
|               | Main House: 7,500+/- square feet completely restored plantation plain<br>style log home with 6 bedrooms, 5 baths, modern kitchen, family room,<br>breakfast room, study, living room, dining room, large foyers,<br>recreation room, 8 porches. Surrounded by arbors, vegetable garden,<br>log corn crib, and private lake with gazebo.                                                                                                                                                                                                                                   |
|               | Main House Guest House/Employee Cabin: 900+/- square feet, 2<br>bedrooms, 1 bath.                                                                                                                                                                                                                                                                                                                                                                                                                                                                                         |
|               | Three additional houses on the perimeter of the property for guests or employees.                                                                                                                                                                                                                                                                                                                                                                                                                                                                                         |
|               | Covered Riding Arena: 28,000+/- square feet with 40' x 184' stable, and Apartment with 1 bedroom, 1.5 baths.                                                                                                                                                                                                                                                                                                                                                                                                                                                              |
|               | Equipment Shed / Shop: 12,500+/- square feet                                                                                                                                                                                                                                                                                                                                                                                                                                                                                                                              |
|               | Commodity Shed: 60' x 60'                                                                                                                                                                                                                                                                                                                                                                                                                                                                                                                                                 |
|               | Dog Barn / Kennel: 15,600+/- square feet                                                                                                                                                                                                                                                                                                                                                                                                                                                                                                                                  |
|               | Livestock Barn: 6,200+/- square feet                                                                                                                                                                                                                                                                                                                                                                                                                                                                                                                                      |
|               |                                                                                                                                                                                                                                                                                                                                                                                                                                                                                                                                                                           |

## **Improvements**

| Main House:            | 3739 Enon Road               |           |
|------------------------|------------------------------|-----------|
|                        | 6 Bedrooms / 5 Bath          |           |
|                        | Gross Living Area (Level 1): | 4,976 SF  |
|                        | Gross Living Area (Level 2): | 2,526 SF  |
|                        | Total Gross Living Area:     | 7,502 SF  |
| Guest/Employee Cabin:  | 3745 Enon Road               |           |
|                        | Gross Living Area:           | 900 SF    |
|                        | 2 Bedrooms / 1.5 Bath        |           |
| Hwy 15 House:          | 7088 Hwy 15 S                |           |
|                        | 3 Bedroom / 3 Bath           |           |
|                        | Gross Living Area:           | 2,031 SF  |
| Enon Road House #1:    | 3883 Enon Road               |           |
|                        | 3 Bedroom / 2 Bath           |           |
|                        | Gross Living Area:           | 1,460 SF  |
| Enon Road House #2:    | 3997 Enon Road               |           |
|                        | 4 Bedroom / 1 Bath           |           |
|                        | Gross Living Area:           | 1,108 SF  |
| Stable Apartment:      | 7120 Hwy 15                  |           |
|                        | 1 Bedroom / 1.5 Bath         |           |
| Stable / Riding Arena: | 7120 Hwy 15                  | 28,000 SF |
| Equipment Shed #1:     | 3733 Enon Road               | 12,500 SF |
| Commodity Shed:        | 3749 Enon Road               | 3,600 SF  |
| Dog Barn & Kennel:     | 3727 Enon Road               | 15,600 SF |
| Livestock Barn:        | 7130 Hwy 15                  | 6,200 SF  |