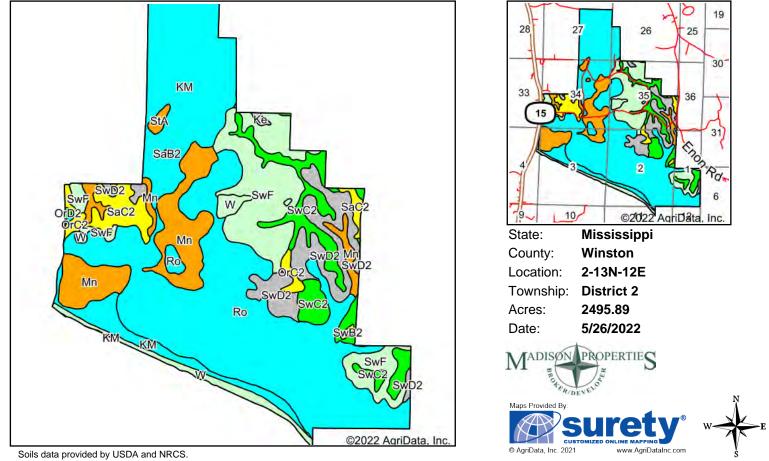

#### **Aerial Map**

Soils Map

| Area S | Area Symbol: MS159, Soil Area Version: 19                                          |        |                     |                            |                            |                    |                   |                               |            |                    |                                 |                |                       |                                  |           |
|--------|------------------------------------------------------------------------------------|--------|---------------------|----------------------------|----------------------------|--------------------|-------------------|-------------------------------|------------|--------------------|---------------------------------|----------------|-----------------------|----------------------------------|-----------|
| Code   | Soil<br>Description                                                                | Acres  | Percent<br>of field | Non-Irr<br>Class<br>Legend | Non-<br>Irr<br>Class<br>*c | Irr<br>Class<br>*c | Bahiagrass<br>AUM | Common<br>bermudagrass<br>AUM | Corn<br>Bu | Cotton<br>lint Lbs | Improved<br>bermudagrass<br>AUM | Soybeans<br>Bu | Tall<br>fescue<br>AUM | Warm<br>season<br>grasses<br>AUM | Whe<br>Bu |
| Ro     | Rosebloom silt<br>loam,<br>frequently<br>flooded                                   | 904.11 | 36.2%               |                            | Vw                         |                    |                   |                               |            |                    | 7                               |                | 7                     |                                  |           |
| КМ     | Kinston,<br>Mantachie, and<br>Mooreville<br>soils,<br>frequently<br>flooded        | 482.22 | 19.3%               |                            | Vw                         |                    | 8                 |                               |            |                    |                                 |                | 8                     |                                  |           |
| SwF    | Sweatman fine<br>sandy loam, 15<br>to 35 percent<br>slopes                         | 318.68 | 12.8%               |                            | VIIe                       | VIIe               | 4                 | 3.5                           |            |                    |                                 |                |                       |                                  |           |
| Mn     | Mantachie<br>loam, 0 to 2<br>percent slopes,<br>occasionally<br>flooded            | 240.69 | 9.6%                |                            | llw                        |                    | 10                |                               | 90         | 650                |                                 | 35             | 10                    | 9                                |           |
| SwC2   | Sweatman fine<br>sandy loam, 5<br>to 8 percent<br>slopes,<br>moderately<br>eroded  | 173.14 | 6.9%                |                            | IVe                        | IVe                | 5.8               | 3.8                           |            |                    |                                 |                |                       |                                  |           |
| SwD2   | Sweatman fine<br>sandy loam, 8<br>to 15 percent<br>slopes,<br>moderately<br>eroded | 167.28 | 6.7%                |                            | Vle                        | Vle                | 5                 | 3.5                           | 50         | 400                |                                 | 20             |                       |                                  |           |

|   | Savannah fine<br>sandy loam, 5<br>to 8 percent<br>slopes,<br>moderately<br>eroded | 73.84 | 3.0%     |           | llle | llle | 9   |     | 75        | 650   | 8.5 | 35   | 8    |     |   |
|---|-----------------------------------------------------------------------------------|-------|----------|-----------|------|------|-----|-----|-----------|-------|-----|------|------|-----|---|
| W | Water                                                                             | 68.67 | 2.8%     |           |      |      | í   | I   | $\square$ |       |     | ,    |      |     |   |
|   | Ora fine sandy<br>loam, 5 to 8<br>percent slopes,<br>eroded                       | 26.46 | 1.1%     |           | llle | llle | 8.5 | 8   | 70        | 600   | 7.9 | 30   | 7.5  |     |   |
|   | Savannah fine<br>sandy loam, 2<br>to 5 percent<br>slopes,<br>moderately<br>eroded | 15.67 | 0.6%     |           | lle  | lle  | 9   |     | 75        | 650   | 8.5 | 35   | 8    |     |   |
|   | Kinston loam,<br>0 to 2 percent<br>slopes,<br>frequently<br>flooded               | 11.04 | 0.4%     |           | VIw  | VIw  | 10  | 8   | 95        | 700   |     | 40   | 10.5 |     |   |
|   | Stough loam, 0<br>to 2 percent<br>slopes                                          | 9.25  | 0.4%     |           | llw  | llw  | 8   |     | 80        | 725   | 8   | 25   | 8    |     |   |
|   | Sweatman fine<br>sandy loam, 2<br>to 5 percent<br>slopes,<br>moderately<br>eroded | 3.12  | 0.1%     |           | llle | llle | 6.3 | 4.3 | 48.3      | 383.3 |     | 18.3 |      |     | 2 |
|   | Ora fine sandy<br>loam, 8 to 12<br>percent slopes,<br>eroded                      | 1.72  | 0.1%     |           | IVe  | IVe  | 8   |     |           |       | 7   |      | 7    |     |   |
|   |                                                                                   |       | Weighted | d Average | 4.72 | 1.75 | 4.3 | 1.1 | 16.2      | 125.4 | 3   | 6.6  | 5.5  | 0.9 |   |

\*c: Using Capabilities Class Dominant Condition Aggregation Method Soils data provided by USDA and NRCS.