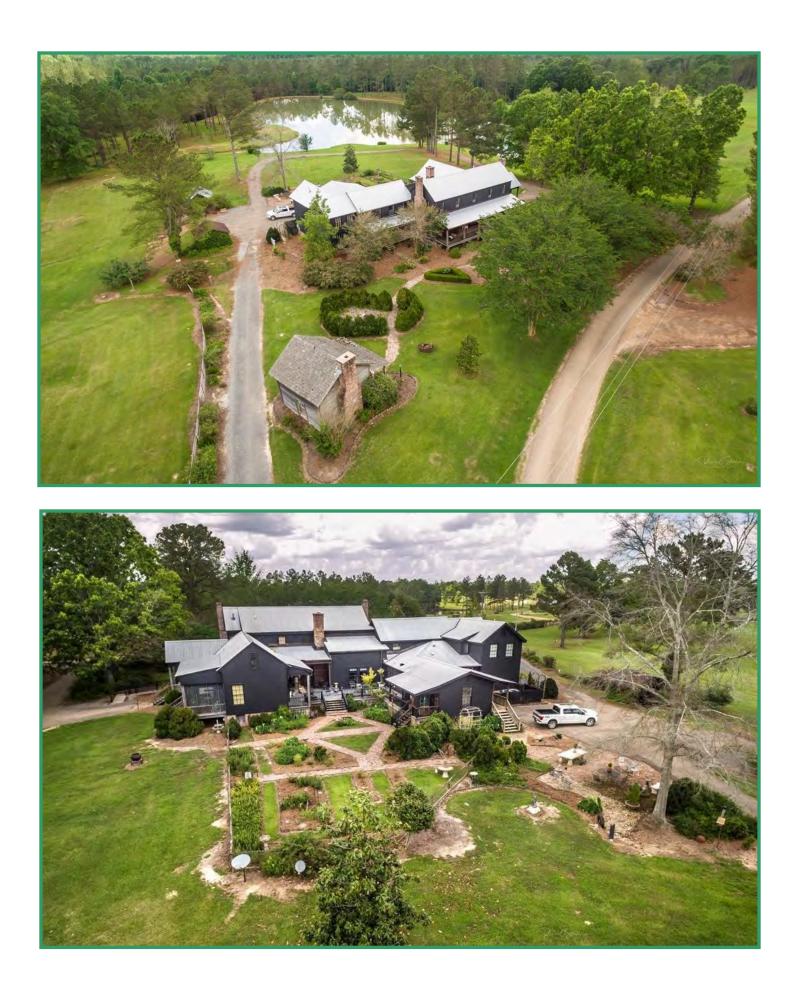

#### **PROPERTY SUMMARY**

| in over 40 years, Hughes Creek Plantation.<br>acre property is located in Winston County<br>Mississippi and just north of the town of No<br>7,500+/- square foot 1850's plantation plain<br>from reclaimed materials from throughout<br>The home is an architectural replica of the<br>home. It is located atop a large hill overloo<br>lakes on the property as well as the Tallaha<br>one of the homes eight porches and enjoy t<br>and wildlife. The property's 2.25 mile pave | Madison Properties, Inc. is honored to bring to market for the first time<br>in over 40 years, Hughes Creek Plantation. This 2,460+/- contiguous<br>acre property is located in Winston County, just south of Louisville,<br>Mississippi and just north of the town of Noxapater. The focal point is a<br>7,500+/- square foot 1850's plantation plain style log home, constructed<br>from reclaimed materials from throughout the Southern United States.<br>The home is an architectural replica of the dog-trot style Southern<br>home. It is located atop a large hill overlooking one of the many private<br>lakes on the property as well as the Tallahaga Creek bottom. Relax on<br>one of the homes eight porches and enjoy the view of the gardens, lake<br>and wildlife. The property's 2.25 mile paved driveway give year-round<br>access to the many barns, lakes and structures including a 28,000+/-<br>square foot covered equestrian arena. |  |  |  |  |  |  |
|-----------------------------------------------------------------------------------------------------------------------------------------------------------------------------------------------------------------------------------------------------------------------------------------------------------------------------------------------------------------------------------------------------------------------------------------------------------------------------------|-------------------------------------------------------------------------------------------------------------------------------------------------------------------------------------------------------------------------------------------------------------------------------------------------------------------------------------------------------------------------------------------------------------------------------------------------------------------------------------------------------------------------------------------------------------------------------------------------------------------------------------------------------------------------------------------------------------------------------------------------------------------------------------------------------------------------------------------------------------------------------------------------------------------------------------------------------------|--|--|--|--|--|--|
| <b>Location:</b> East Central Mississippi, Winston County                                                                                                                                                                                                                                                                                                                                                                                                                         |                                                                                                                                                                                                                                                                                                                                                                                                                                                                                                                                                                                                                                                                                                                                                                                                                                                                                                                                                             |  |  |  |  |  |  |
| Longitude/Latitude: 33.1' 28.8                                                                                                                                                                                                                                                                                                                                                                                                                                                    | 9 / -89.2' 19.34                                                                                                                                                                                                                                                                                                                                                                                                                                                                                                                                                                                                                                                                                                                                                                                                                                                                                                                                            |  |  |  |  |  |  |
| Physical Address (main house): 3739 Eno                                                                                                                                                                                                                                                                                                                                                                                                                                           | n Road, Louisville, MS 39339                                                                                                                                                                                                                                                                                                                                                                                                                                                                                                                                                                                                                                                                                                                                                                                                                                                                                                                                |  |  |  |  |  |  |
|                                                                                                                                                                                                                                                                                                                                                                                                                                                                                   |                                                                                                                                                                                                                                                                                                                                                                                                                                                                                                                                                                                                                                                                                                                                                                                                                                                                                                                                                             |  |  |  |  |  |  |
| Mileage Chart:                                                                                                                                                                                                                                                                                                                                                                                                                                                                    |                                                                                                                                                                                                                                                                                                                                                                                                                                                                                                                                                                                                                                                                                                                                                                                                                                                                                                                                                             |  |  |  |  |  |  |
| Louisville, MS 7 miles                                                                                                                                                                                                                                                                                                                                                                                                                                                            |                                                                                                                                                                                                                                                                                                                                                                                                                                                                                                                                                                                                                                                                                                                                                                                                                                                                                                                                                             |  |  |  |  |  |  |
| Starkville, MS 39 miles                                                                                                                                                                                                                                                                                                                                                                                                                                                           |                                                                                                                                                                                                                                                                                                                                                                                                                                                                                                                                                                                                                                                                                                                                                                                                                                                                                                                                                             |  |  |  |  |  |  |
| Meridian, MS 57 miles                                                                                                                                                                                                                                                                                                                                                                                                                                                             |                                                                                                                                                                                                                                                                                                                                                                                                                                                                                                                                                                                                                                                                                                                                                                                                                                                                                                                                                             |  |  |  |  |  |  |
| Jackson, MS 98 miles                                                                                                                                                                                                                                                                                                                                                                                                                                                              |                                                                                                                                                                                                                                                                                                                                                                                                                                                                                                                                                                                                                                                                                                                                                                                                                                                                                                                                                             |  |  |  |  |  |  |
| Tuscaloosa, AL 110 miles                                                                                                                                                                                                                                                                                                                                                                                                                                                          |                                                                                                                                                                                                                                                                                                                                                                                                                                                                                                                                                                                                                                                                                                                                                                                                                                                                                                                                                             |  |  |  |  |  |  |
| Birmingham, AL 164 miles                                                                                                                                                                                                                                                                                                                                                                                                                                                          |                                                                                                                                                                                                                                                                                                                                                                                                                                                                                                                                                                                                                                                                                                                                                                                                                                                                                                                                                             |  |  |  |  |  |  |
| Memphis, TN 185 miles                                                                                                                                                                                                                                                                                                                                                                                                                                                             |                                                                                                                                                                                                                                                                                                                                                                                                                                                                                                                                                                                                                                                                                                                                                                                                                                                                                                                                                             |  |  |  |  |  |  |
| New Orleans, LA 246 miles                                                                                                                                                                                                                                                                                                                                                                                                                                                         |                                                                                                                                                                                                                                                                                                                                                                                                                                                                                                                                                                                                                                                                                                                                                                                                                                                                                                                                                             |  |  |  |  |  |  |
| <b>Commercial Airports:</b> Meridian Regional Airport 58                                                                                                                                                                                                                                                                                                                                                                                                                          | miles (1 hr. 8 min.)                                                                                                                                                                                                                                                                                                                                                                                                                                                                                                                                                                                                                                                                                                                                                                                                                                                                                                                                        |  |  |  |  |  |  |
| Golden Triangle Regional Airport 67                                                                                                                                                                                                                                                                                                                                                                                                                                               | 67.4 miles (1 hr. 15 min.)                                                                                                                                                                                                                                                                                                                                                                                                                                                                                                                                                                                                                                                                                                                                                                                                                                                                                                                                  |  |  |  |  |  |  |
| Jackson International Airport 87                                                                                                                                                                                                                                                                                                                                                                                                                                                  | .4 miles (1 hr. 15 min.)                                                                                                                                                                                                                                                                                                                                                                                                                                                                                                                                                                                                                                                                                                                                                                                                                                                                                                                                    |  |  |  |  |  |  |
|                                                                                                                                                                                                                                                                                                                                                                                                                                                                                   | .4 miles (1 hr. 15 min.)<br>.1 miles (1 hr. 48 min.)                                                                                                                                                                                                                                                                                                                                                                                                                                                                                                                                                                                                                                                                                                                                                                                                                                                                                                        |  |  |  |  |  |  |
| <b>Local Airports:</b> Louisville Winston County Airport 8.6                                                                                                                                                                                                                                                                                                                                                                                                                      |                                                                                                                                                                                                                                                                                                                                                                                                                                                                                                                                                                                                                                                                                                                                                                                                                                                                                                                                                             |  |  |  |  |  |  |

#### **PROPERTY SUMMARY (CONT.)**

| Access:       | Frontage on MS Hwy 15 and Enon Road (paved)                                                                                                                                                                                                                                                                                                                                                                                                                                                                                                                               |
|---------------|---------------------------------------------------------------------------------------------------------------------------------------------------------------------------------------------------------------------------------------------------------------------------------------------------------------------------------------------------------------------------------------------------------------------------------------------------------------------------------------------------------------------------------------------------------------------------|
| Acreage:      | <ul> <li>2460+/- acres in Winston County, Mississippi</li> <li>85% wooded and 15% open land</li> <li>1140+/- acres 20+ year old Loblolly Pine Plantation</li> <li>200+/- acres Bottomland Hardwoods (cut 2017)</li> <li>200+/- acres Mixed Upland Pine &amp; Hardwoods</li> <li>524.03 acres Cropland including CRP and Pastures <ul> <li>394.53 acres CRP (2 CRP contracts expiring 9/2031)</li> <li>Annual payments of \$21,204</li> </ul> </li> <li>3 Lakes: 16.5+/- acres, 3.5+/- acres and 3.3+/- acres</li> <li>Borders Hughes Creek and Tallahaga Creek</li> </ul> |
| Improvements: | Complete interior road system with 2.25 miles of paved driveways,<br>additional gravel and crushed aggregate roads, improved grade roads<br>with bridges and culverts.                                                                                                                                                                                                                                                                                                                                                                                                    |
|               | Main House: 7,500+/- square feet completely restored plantation plain<br>style log home with 6 bedrooms, 5 baths, modern kitchen, family room,<br>breakfast room, study, living room, dining room, large foyers,<br>recreation room, 8 porches. Surrounded by arbors, vegetable garden,<br>log corn crib, and private lake with gazebo.                                                                                                                                                                                                                                   |
|               | Main House Guest House/Employee Cabin: 900+/- square feet, 2<br>bedrooms, 1 bath.                                                                                                                                                                                                                                                                                                                                                                                                                                                                                         |
|               | Three additional houses on the perimeter of the property for guests or employees.                                                                                                                                                                                                                                                                                                                                                                                                                                                                                         |
|               | Covered Riding Arena: 28,000+/- square feet with 40' x 184' stable, and Apartment with 1 bedroom, 1.5 baths.                                                                                                                                                                                                                                                                                                                                                                                                                                                              |
|               | Equipment Shed / Shop: 12,500+/- square feet                                                                                                                                                                                                                                                                                                                                                                                                                                                                                                                              |
|               | Commodity Shed: 60' x 60'                                                                                                                                                                                                                                                                                                                                                                                                                                                                                                                                                 |
|               | Dog Barn / Kennel: 15,600+/- square feet                                                                                                                                                                                                                                                                                                                                                                                                                                                                                                                                  |
|               | Livestock Barn: 6,200+/- square feet                                                                                                                                                                                                                                                                                                                                                                                                                                                                                                                                      |
|               |                                                                                                                                                                                                                                                                                                                                                                                                                                                                                                                                                                           |

## **Improvements**

| Main House:            | 3739 Enon Road               |           |
|------------------------|------------------------------|-----------|
|                        | 6 Bedrooms / 5 Bath          |           |
|                        | Gross Living Area (Level 1): | 4,976 SF  |
|                        | Gross Living Area (Level 2): | 2,526 SF  |
|                        | Total Gross Living Area:     | 7,502 SF  |
| Guest/Employee Cabin:  | 3745 Enon Road               |           |
|                        | Gross Living Area:           | 900 SF    |
|                        | 2 Bedrooms / 1.5 Bath        |           |
| Hwy 15 House:          | 7088 Hwy 15 S                |           |
|                        | 3 Bedroom / 3 Bath           |           |
|                        | Gross Living Area:           | 2,031 SF  |
| Enon Road House #1:    | 3883 Enon Road               |           |
|                        | 3 Bedroom / 2 Bath           |           |
|                        | Gross Living Area:           | 1,460 SF  |
| Enon Road House #2:    | 3997 Enon Road               |           |
|                        | 4 Bedroom / 1 Bath           |           |
|                        | Gross Living Area:           | 1,108 SF  |
| Stable Apartment:      | 7120 Hwy 15                  |           |
|                        | 1 Bedroom / 1.5 Bath         |           |
| Stable / Riding Arena: | 7120 Hwy 15                  | 28,000 SF |
| Equipment Shed #1:     | 3733 Enon Road               | 12,500 SF |
| Commodity Shed:        | 3749 Enon Road               | 3,600 SF  |
| Dog Barn & Kennel:     | 3727 Enon Road               | 15,600 SF |
| Livestock Barn:        | 7130 Hwy 15                  | 6,200 SF  |