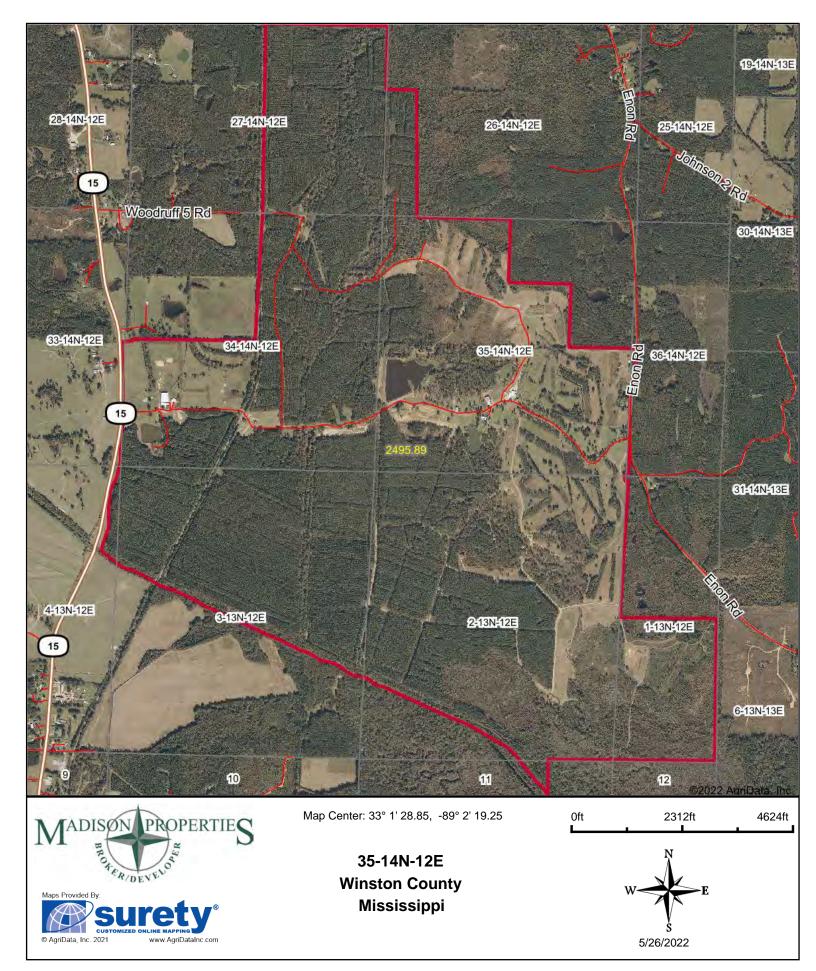

## PROPERTY SUMMARY (CONT.)

| <b>Real Estate Taxes:</b> | Parcel #                                           | S-T-R    | Acres         | Tax Amount     |
|---------------------------|----------------------------------------------------|----------|---------------|----------------|
|                           | 1312-10001 0000400                                 | 1-13-12  | 146.0         | \$ 479.14      |
|                           | 1312-10002 0000200                                 | 2-13-12  | 648.0         | \$ 2,299.31    |
|                           | 1312-20003 0000101                                 | 3-13-12  | 245.0         | \$ 1,053.95    |
|                           | 1312-20003 0000100                                 | 3-13-12  | 134.0         | \$ 566.51      |
|                           | 1312-20004 0000100                                 | 4-13-12  | 9.3           | \$ 40.82       |
|                           | 1312-10011 0000200                                 | 11-13-12 | 12.0          | \$ 48.10       |
|                           | 1412-70026 0001000                                 | 26-14-12 | 40.0          | \$ 158.24      |
|                           | 1412-80027 0000900                                 | 27-14-12 | 51.0          | \$ 204.40      |
|                           | 1412-80027 0000901                                 | 27-14-12 | 178.0         | \$ 721.52      |
|                           | 1412-80033 0000700                                 | 33-14-12 | 3.1           | \$ 8.81        |
|                           | 1412-80034 0000100                                 | 34-14-12 | 121.0         | \$ 583.72      |
|                           | 1412-80034 0000101                                 | 34-14-12 | 1.5           | \$ 4.51        |
|                           | 1412-80034 0000102                                 | 34-14-12 | 350.0         | \$ 7,731.51    |
|                           | 1412-70035 0000500                                 | 35-14-12 | 521.0         | \$15,581.48    |
|                           | Total:                                             |          | 2,459.9       | \$29,482.02    |
| Mineral Rights:           | All owned shall be trans<br>guarantee ownership of |          | e Seller does | not warrant or |
| Asking Price:             | \$9,975,000                                        |          |               |                |

#### **Aerial Map**

Soils Map

| Area S | Area Symbol: MS159, Soil Area Version: 19                                          |        |                     |                            |                            |                    |                   |                               |            |                    |                                 |                |                       |                                  |           |
|--------|------------------------------------------------------------------------------------|--------|---------------------|----------------------------|----------------------------|--------------------|-------------------|-------------------------------|------------|--------------------|---------------------------------|----------------|-----------------------|----------------------------------|-----------|
| Code   | Soil<br>Description                                                                | Acres  | Percent<br>of field | Non-Irr<br>Class<br>Legend | Non-<br>Irr<br>Class<br>*c | Irr<br>Class<br>*c | Bahiagrass<br>AUM | Common<br>bermudagrass<br>AUM | Corn<br>Bu | Cotton<br>lint Lbs | Improved<br>bermudagrass<br>AUM | Soybeans<br>Bu | Tall<br>fescue<br>AUM | Warm<br>season<br>grasses<br>AUM | Whe<br>Bu |
| Ro     | Rosebloom silt<br>loam,<br>frequently<br>flooded                                   | 904.11 | 36.2%               |                            | Vw                         |                    |                   |                               |            |                    | 7                               |                | 7                     |                                  |           |
| КМ     | Kinston,<br>Mantachie, and<br>Mooreville<br>soils,<br>frequently<br>flooded        | 482.22 | 19.3%               |                            | Vw                         |                    | 8                 |                               |            |                    |                                 |                | 8                     |                                  |           |
| SwF    | Sweatman fine<br>sandy loam, 15<br>to 35 percent<br>slopes                         | 318.68 | 12.8%               |                            | VIIe                       | VIIe               | 4                 | 3.5                           |            |                    |                                 |                |                       |                                  |           |
| Mn     | Mantachie<br>loam, 0 to 2<br>percent slopes,<br>occasionally<br>flooded            | 240.69 | 9.6%                |                            | llw                        |                    | 10                |                               | 90         | 650                |                                 | 35             | 10                    | 9                                |           |
| SwC2   | Sweatman fine<br>sandy loam, 5<br>to 8 percent<br>slopes,<br>moderately<br>eroded  | 173.14 | 6.9%                |                            | IVe                        | IVe                | 5.8               | 3.8                           |            |                    |                                 |                |                       |                                  |           |
| SwD2   | Sweatman fine<br>sandy loam, 8<br>to 15 percent<br>slopes,<br>moderately<br>eroded | 167.28 | 6.7%                |                            | Vle                        | Vle                | 5                 | 3.5                           | 50         | 400                |                                 | 20             |                       |                                  |           |