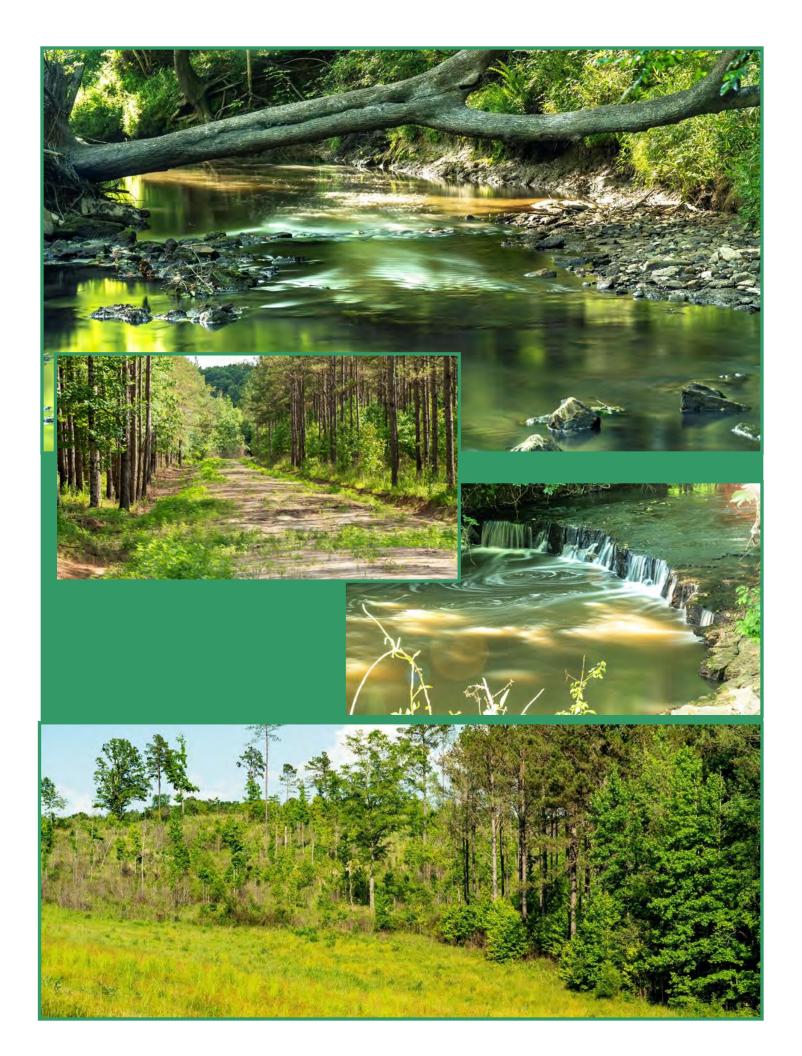

#### **PROPERTY SUMMARY**

| in over 40 years, Hughes Creek Plantation.<br>acre property is located in Winston County<br>Mississippi and just north of the town of No<br>7,500+/- square foot 1850's plantation plain<br>from reclaimed materials from throughout<br>The home is an architectural replica of the<br>home. It is located atop a large hill overloo<br>lakes on the property as well as the Tallaha<br>one of the homes eight porches and enjoy t<br>and wildlife. The property's 2.25 mile pave | Madison Properties, Inc. is honored to bring to market for the first time<br>in over 40 years, Hughes Creek Plantation. This 2,460+/- contiguous<br>acre property is located in Winston County, just south of Louisville,<br>Mississippi and just north of the town of Noxapater. The focal point is a<br>7,500+/- square foot 1850's plantation plain style log home, constructed<br>from reclaimed materials from throughout the Southern United States.<br>The home is an architectural replica of the dog-trot style Southern<br>home. It is located atop a large hill overlooking one of the many private<br>lakes on the property as well as the Tallahaga Creek bottom. Relax on<br>one of the homes eight porches and enjoy the view of the gardens, lake<br>and wildlife. The property's 2.25 mile paved driveway give year-round<br>access to the many barns, lakes and structures including a 28,000+/-<br>square foot covered equestrian arena. |  |  |  |  |  |  |
|-----------------------------------------------------------------------------------------------------------------------------------------------------------------------------------------------------------------------------------------------------------------------------------------------------------------------------------------------------------------------------------------------------------------------------------------------------------------------------------|-------------------------------------------------------------------------------------------------------------------------------------------------------------------------------------------------------------------------------------------------------------------------------------------------------------------------------------------------------------------------------------------------------------------------------------------------------------------------------------------------------------------------------------------------------------------------------------------------------------------------------------------------------------------------------------------------------------------------------------------------------------------------------------------------------------------------------------------------------------------------------------------------------------------------------------------------------------|--|--|--|--|--|--|
| <b>Location:</b> East Central Mississippi, Winston County                                                                                                                                                                                                                                                                                                                                                                                                                         |                                                                                                                                                                                                                                                                                                                                                                                                                                                                                                                                                                                                                                                                                                                                                                                                                                                                                                                                                             |  |  |  |  |  |  |
| Longitude/Latitude: 33.1' 28.8                                                                                                                                                                                                                                                                                                                                                                                                                                                    | 9 / -89.2' 19.34                                                                                                                                                                                                                                                                                                                                                                                                                                                                                                                                                                                                                                                                                                                                                                                                                                                                                                                                            |  |  |  |  |  |  |
| Physical Address (main house): 3739 Eno                                                                                                                                                                                                                                                                                                                                                                                                                                           | n Road, Louisville, MS 39339                                                                                                                                                                                                                                                                                                                                                                                                                                                                                                                                                                                                                                                                                                                                                                                                                                                                                                                                |  |  |  |  |  |  |
|                                                                                                                                                                                                                                                                                                                                                                                                                                                                                   |                                                                                                                                                                                                                                                                                                                                                                                                                                                                                                                                                                                                                                                                                                                                                                                                                                                                                                                                                             |  |  |  |  |  |  |
| Mileage Chart:                                                                                                                                                                                                                                                                                                                                                                                                                                                                    |                                                                                                                                                                                                                                                                                                                                                                                                                                                                                                                                                                                                                                                                                                                                                                                                                                                                                                                                                             |  |  |  |  |  |  |
| Louisville, MS 7 miles                                                                                                                                                                                                                                                                                                                                                                                                                                                            |                                                                                                                                                                                                                                                                                                                                                                                                                                                                                                                                                                                                                                                                                                                                                                                                                                                                                                                                                             |  |  |  |  |  |  |
| Starkville, MS 39 miles                                                                                                                                                                                                                                                                                                                                                                                                                                                           |                                                                                                                                                                                                                                                                                                                                                                                                                                                                                                                                                                                                                                                                                                                                                                                                                                                                                                                                                             |  |  |  |  |  |  |
| Meridian, MS 57 miles                                                                                                                                                                                                                                                                                                                                                                                                                                                             |                                                                                                                                                                                                                                                                                                                                                                                                                                                                                                                                                                                                                                                                                                                                                                                                                                                                                                                                                             |  |  |  |  |  |  |
| Jackson, MS 98 miles                                                                                                                                                                                                                                                                                                                                                                                                                                                              |                                                                                                                                                                                                                                                                                                                                                                                                                                                                                                                                                                                                                                                                                                                                                                                                                                                                                                                                                             |  |  |  |  |  |  |
| Tuscaloosa, AL 110 miles                                                                                                                                                                                                                                                                                                                                                                                                                                                          |                                                                                                                                                                                                                                                                                                                                                                                                                                                                                                                                                                                                                                                                                                                                                                                                                                                                                                                                                             |  |  |  |  |  |  |
| Birmingham, AL 164 miles                                                                                                                                                                                                                                                                                                                                                                                                                                                          |                                                                                                                                                                                                                                                                                                                                                                                                                                                                                                                                                                                                                                                                                                                                                                                                                                                                                                                                                             |  |  |  |  |  |  |
| Memphis, TN 185 miles                                                                                                                                                                                                                                                                                                                                                                                                                                                             |                                                                                                                                                                                                                                                                                                                                                                                                                                                                                                                                                                                                                                                                                                                                                                                                                                                                                                                                                             |  |  |  |  |  |  |
| New Orleans, LA 246 miles                                                                                                                                                                                                                                                                                                                                                                                                                                                         |                                                                                                                                                                                                                                                                                                                                                                                                                                                                                                                                                                                                                                                                                                                                                                                                                                                                                                                                                             |  |  |  |  |  |  |
| <b>Commercial Airports:</b> Meridian Regional Airport 58                                                                                                                                                                                                                                                                                                                                                                                                                          | miles (1 hr. 8 min.)                                                                                                                                                                                                                                                                                                                                                                                                                                                                                                                                                                                                                                                                                                                                                                                                                                                                                                                                        |  |  |  |  |  |  |
| Golden Triangle Regional Airport 67                                                                                                                                                                                                                                                                                                                                                                                                                                               | 67.4 miles (1 hr. 15 min.)                                                                                                                                                                                                                                                                                                                                                                                                                                                                                                                                                                                                                                                                                                                                                                                                                                                                                                                                  |  |  |  |  |  |  |
| Jackson International Airport 87                                                                                                                                                                                                                                                                                                                                                                                                                                                  | .4 miles (1 hr. 15 min.)                                                                                                                                                                                                                                                                                                                                                                                                                                                                                                                                                                                                                                                                                                                                                                                                                                                                                                                                    |  |  |  |  |  |  |
|                                                                                                                                                                                                                                                                                                                                                                                                                                                                                   | .4 miles (1 hr. 15 min.)<br>.1 miles (1 hr. 48 min.)                                                                                                                                                                                                                                                                                                                                                                                                                                                                                                                                                                                                                                                                                                                                                                                                                                                                                                        |  |  |  |  |  |  |
| <b>Local Airports:</b> Louisville Winston County Airport 8.6                                                                                                                                                                                                                                                                                                                                                                                                                      |                                                                                                                                                                                                                                                                                                                                                                                                                                                                                                                                                                                                                                                                                                                                                                                                                                                                                                                                                             |  |  |  |  |  |  |

#### **PROPERTY SUMMARY (CONT.)**

| Access:       | Frontage on MS Hwy 15 and Enon Road (paved)                                                                                                                                                                                                                                                                                                                                                                                                                                                                                                                               |
|---------------|---------------------------------------------------------------------------------------------------------------------------------------------------------------------------------------------------------------------------------------------------------------------------------------------------------------------------------------------------------------------------------------------------------------------------------------------------------------------------------------------------------------------------------------------------------------------------|
| Acreage:      | <ul> <li>2460+/- acres in Winston County, Mississippi</li> <li>85% wooded and 15% open land</li> <li>1140+/- acres 20+ year old Loblolly Pine Plantation</li> <li>200+/- acres Bottomland Hardwoods (cut 2017)</li> <li>200+/- acres Mixed Upland Pine &amp; Hardwoods</li> <li>524.03 acres Cropland including CRP and Pastures <ul> <li>394.53 acres CRP (2 CRP contracts expiring 9/2031)</li> <li>Annual payments of \$21,204</li> </ul> </li> <li>3 Lakes: 16.5+/- acres, 3.5+/- acres and 3.3+/- acres</li> <li>Borders Hughes Creek and Tallahaga Creek</li> </ul> |
| Improvements: | Complete interior road system with 2.25 miles of paved driveways,<br>additional gravel and crushed aggregate roads, improved grade roads<br>with bridges and culverts.                                                                                                                                                                                                                                                                                                                                                                                                    |
|               | Main House: 7,500+/- square feet completely restored plantation plain<br>style log home with 6 bedrooms, 5 baths, modern kitchen, family room,<br>breakfast room, study, living room, dining room, large foyers,<br>recreation room, 8 porches. Surrounded by arbors, vegetable garden,<br>log corn crib, and private lake with gazebo.                                                                                                                                                                                                                                   |
|               | Main House Guest House/Employee Cabin: 900+/- square feet, 2<br>bedrooms, 1 bath.                                                                                                                                                                                                                                                                                                                                                                                                                                                                                         |
|               | Three additional houses on the perimeter of the property for guests or employees.                                                                                                                                                                                                                                                                                                                                                                                                                                                                                         |
|               | Covered Riding Arena: 28,000+/- square feet with 40' x 184' stable, and Apartment with 1 bedroom, 1.5 baths.                                                                                                                                                                                                                                                                                                                                                                                                                                                              |
|               | Equipment Shed / Shop: 12,500+/- square feet                                                                                                                                                                                                                                                                                                                                                                                                                                                                                                                              |
|               | Commodity Shed: 60' x 60'                                                                                                                                                                                                                                                                                                                                                                                                                                                                                                                                                 |
|               | Dog Barn / Kennel: 15,600+/- square feet                                                                                                                                                                                                                                                                                                                                                                                                                                                                                                                                  |
|               | Livestock Barn: 6,200+/- square feet                                                                                                                                                                                                                                                                                                                                                                                                                                                                                                                                      |
|               |                                                                                                                                                                                                                                                                                                                                                                                                                                                                                                                                                                           |