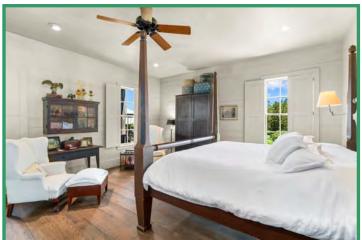

#### **PROPERTY SUMMARY (CONT.)**

| Access:       | Frontage on MS Hwy 15 and Enon Road (paved)                                                                                                                                                                                                                                                                                                                                                                                                                                                                                                                               |
|---------------|---------------------------------------------------------------------------------------------------------------------------------------------------------------------------------------------------------------------------------------------------------------------------------------------------------------------------------------------------------------------------------------------------------------------------------------------------------------------------------------------------------------------------------------------------------------------------|
| Acreage:      | <ul> <li>2460+/- acres in Winston County, Mississippi</li> <li>85% wooded and 15% open land</li> <li>1140+/- acres 20+ year old Loblolly Pine Plantation</li> <li>200+/- acres Bottomland Hardwoods (cut 2017)</li> <li>200+/- acres Mixed Upland Pine &amp; Hardwoods</li> <li>524.03 acres Cropland including CRP and Pastures <ul> <li>394.53 acres CRP (2 CRP contracts expiring 9/2031)</li> <li>Annual payments of \$21,204</li> </ul> </li> <li>3 Lakes: 16.5+/- acres, 3.5+/- acres and 3.3+/- acres</li> <li>Borders Hughes Creek and Tallahaga Creek</li> </ul> |
| Improvements: | Complete interior road system with 2.25 miles of paved driveways,<br>additional gravel and crushed aggregate roads, improved grade roads<br>with bridges and culverts.                                                                                                                                                                                                                                                                                                                                                                                                    |
|               | Main House: 7,500+/- square feet completely restored plantation plain<br>style log home with 6 bedrooms, 5 baths, modern kitchen, family room,<br>breakfast room, study, living room, dining room, large foyers,<br>recreation room, 8 porches. Surrounded by arbors, vegetable garden,<br>log corn crib, and private lake with gazebo.                                                                                                                                                                                                                                   |
|               | Main House Guest House/Employee Cabin: 900+/- square feet, 2<br>bedrooms, 1 bath.                                                                                                                                                                                                                                                                                                                                                                                                                                                                                         |
|               | Three additional houses on the perimeter of the property for guests or employees.                                                                                                                                                                                                                                                                                                                                                                                                                                                                                         |
|               | Covered Riding Arena: 28,000+/- square feet with 40' x 184' stable, and Apartment with 1 bedroom, 1.5 baths.                                                                                                                                                                                                                                                                                                                                                                                                                                                              |
|               | Equipment Shed / Shop: 12,500+/- square feet                                                                                                                                                                                                                                                                                                                                                                                                                                                                                                                              |
|               | Commodity Shed: 60' x 60'                                                                                                                                                                                                                                                                                                                                                                                                                                                                                                                                                 |
|               | Dog Barn / Kennel: 15,600+/- square feet                                                                                                                                                                                                                                                                                                                                                                                                                                                                                                                                  |
|               | Livestock Barn: 6,200+/- square feet                                                                                                                                                                                                                                                                                                                                                                                                                                                                                                                                      |
|               |                                                                                                                                                                                                                                                                                                                                                                                                                                                                                                                                                                           |

## **Improvements**

| Main House:            | 3739 Enon Road               |           |
|------------------------|------------------------------|-----------|
|                        | 6 Bedrooms / 5 Bath          |           |
|                        | Gross Living Area (Level 1): | 4,976 SF  |
|                        | Gross Living Area (Level 2): | 2,526 SF  |
|                        | Total Gross Living Area:     | 7,502 SF  |
| Guest/Employee Cabin:  | 3745 Enon Road               |           |
|                        | Gross Living Area:           | 900 SF    |
|                        | 2 Bedrooms / 1.5 Bath        |           |
| Hwy 15 House:          | 7088 Hwy 15 S                |           |
|                        | 3 Bedroom / 3 Bath           |           |
|                        | Gross Living Area:           | 2,031 SF  |
| Enon Road House #1:    | 3883 Enon Road               |           |
|                        | 3 Bedroom / 2 Bath           |           |
|                        | Gross Living Area:           | 1,460 SF  |
| Enon Road House #2:    | 3997 Enon Road               |           |
|                        | 4 Bedroom / 1 Bath           |           |
|                        | Gross Living Area:           | 1,108 SF  |
| Stable Apartment:      | 7120 Hwy 15                  |           |
|                        | 1 Bedroom / 1.5 Bath         |           |
| Stable / Riding Arena: | 7120 Hwy 15                  | 28,000 SF |
| Equipment Shed #1:     | 3733 Enon Road               | 12,500 SF |
| Commodity Shed:        | 3749 Enon Road               | 3,600 SF  |
| Dog Barn & Kennel:     | 3727 Enon Road               | 15,600 SF |
| Livestock Barn:        | 7130 Hwy 15                  | 6,200 SF  |