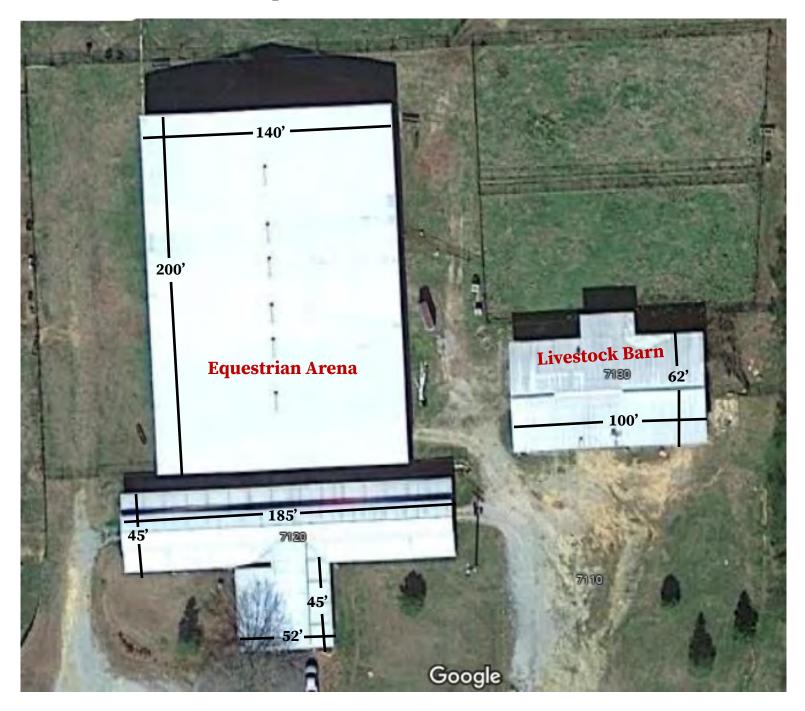

## **Improvements**

| Main House:            | 3739 Enon Road               |           |
|------------------------|------------------------------|-----------|
|                        | 6 Bedrooms / 5 Bath          |           |
|                        | Gross Living Area (Level 1): | 4,976 SF  |
|                        | Gross Living Area (Level 2): | 2,526 SF  |
|                        | Total Gross Living Area:     | 7,502 SF  |
| Guest/Employee Cabin:  | 3745 Enon Road               |           |
|                        | Gross Living Area:           | 900 SF    |
|                        | 2 Bedrooms / 1.5 Bath        |           |
| Hwy 15 House:          | 7088 Hwy 15 S                |           |
|                        | 3 Bedroom / 3 Bath           |           |
|                        | Gross Living Area:           | 2,031 SF  |
| Enon Road House #1:    | 3883 Enon Road               |           |
|                        | 3 Bedroom / 2 Bath           |           |
|                        | Gross Living Area:           | 1,460 SF  |
| Enon Road House #2:    | 3997 Enon Road               |           |
|                        | 4 Bedroom / 1 Bath           |           |
|                        | Gross Living Area:           | 1,108 SF  |
| Stable Apartment:      | 7120 Hwy 15                  |           |
|                        | 1 Bedroom / 1.5 Bath         |           |
| Stable / Riding Arena: | 7120 Hwy 15                  | 28,000 SF |
| Equipment Shed #1:     | 3733 Enon Road               | 12,500 SF |
| Commodity Shed:        | 3749 Enon Road               | 3,600 SF  |
| Dog Barn & Kennel:     | 3727 Enon Road               | 15,600 SF |
| Livestock Barn:        | 7130 Hwy 15                  | 6,200 SF  |

## **Covered Equestrian Arena & Livestock Barn**

Dog Barn

| A = 1,525 SF | D = 5,300 SF | Total:    |
|--------------|--------------|-----------|
| B = 2,220 SF | E = 1,376 SF | 15,677 SF |
| C = 1,512 SF | F = 3,744 SF |           |