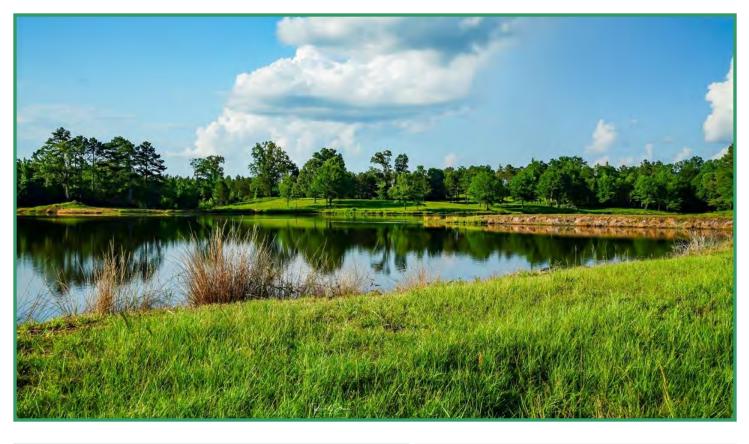

#### **PROPERTY SUMMARY (CONT.)**

| Access:       | Frontage on MS Hwy 15 and Enon Road (paved)                                                                                                                                                                                                                                                                                                                                                                                                                                                                                                                               |
|---------------|---------------------------------------------------------------------------------------------------------------------------------------------------------------------------------------------------------------------------------------------------------------------------------------------------------------------------------------------------------------------------------------------------------------------------------------------------------------------------------------------------------------------------------------------------------------------------|
| Acreage:      | <ul> <li>2460+/- acres in Winston County, Mississippi</li> <li>85% wooded and 15% open land</li> <li>1140+/- acres 20+ year old Loblolly Pine Plantation</li> <li>200+/- acres Bottomland Hardwoods (cut 2017)</li> <li>200+/- acres Mixed Upland Pine &amp; Hardwoods</li> <li>524.03 acres Cropland including CRP and Pastures <ul> <li>394.53 acres CRP (2 CRP contracts expiring 9/2031)</li> <li>Annual payments of \$21,204</li> </ul> </li> <li>3 Lakes: 16.5+/- acres, 3.5+/- acres and 3.3+/- acres</li> <li>Borders Hughes Creek and Tallahaga Creek</li> </ul> |
| Improvements: | Complete interior road system with 2.25 miles of paved driveways,<br>additional gravel and crushed aggregate roads, improved grade roads<br>with bridges and culverts.                                                                                                                                                                                                                                                                                                                                                                                                    |
|               | Main House: 7,500+/- square feet completely restored plantation plain<br>style log home with 6 bedrooms, 5 baths, modern kitchen, family room,<br>breakfast room, study, living room, dining room, large foyers,<br>recreation room, 8 porches. Surrounded by arbors, vegetable garden,<br>log corn crib, and private lake with gazebo.                                                                                                                                                                                                                                   |
|               | Main House Guest House/Employee Cabin: 900+/- square feet, 2<br>bedrooms, 1 bath.                                                                                                                                                                                                                                                                                                                                                                                                                                                                                         |
|               | Three additional houses on the perimeter of the property for guests or employees.                                                                                                                                                                                                                                                                                                                                                                                                                                                                                         |
|               | Covered Riding Arena: 28,000+/- square feet with 40' x 184' stable, and Apartment with 1 bedroom, 1.5 baths.                                                                                                                                                                                                                                                                                                                                                                                                                                                              |
|               | Equipment Shed / Shop: 12,500+/- square feet                                                                                                                                                                                                                                                                                                                                                                                                                                                                                                                              |
|               | Commodity Shed: 60' x 60'                                                                                                                                                                                                                                                                                                                                                                                                                                                                                                                                                 |
|               | Dog Barn / Kennel: 15,600+/- square feet                                                                                                                                                                                                                                                                                                                                                                                                                                                                                                                                  |
|               | Livestock Barn: 6,200+/- square feet                                                                                                                                                                                                                                                                                                                                                                                                                                                                                                                                      |
|               |                                                                                                                                                                                                                                                                                                                                                                                                                                                                                                                                                                           |