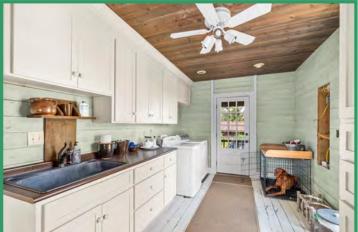

#### **PROPERTY SUMMARY (CONT.)**

| Access:       | Frontage on MS Hwy 15 and Enon Road (paved)                                                                                                                                                                                                                                                                                                                                                                                                                                                                                                                               |
|---------------|---------------------------------------------------------------------------------------------------------------------------------------------------------------------------------------------------------------------------------------------------------------------------------------------------------------------------------------------------------------------------------------------------------------------------------------------------------------------------------------------------------------------------------------------------------------------------|
| Acreage:      | <ul> <li>2460+/- acres in Winston County, Mississippi</li> <li>85% wooded and 15% open land</li> <li>1140+/- acres 20+ year old Loblolly Pine Plantation</li> <li>200+/- acres Bottomland Hardwoods (cut 2017)</li> <li>200+/- acres Mixed Upland Pine &amp; Hardwoods</li> <li>524.03 acres Cropland including CRP and Pastures <ul> <li>394.53 acres CRP (2 CRP contracts expiring 9/2031)</li> <li>Annual payments of \$21,204</li> </ul> </li> <li>3 Lakes: 16.5+/- acres, 3.5+/- acres and 3.3+/- acres</li> <li>Borders Hughes Creek and Tallahaga Creek</li> </ul> |
| Improvements: | Complete interior road system with 2.25 miles of paved driveways,<br>additional gravel and crushed aggregate roads, improved grade roads<br>with bridges and culverts.                                                                                                                                                                                                                                                                                                                                                                                                    |
|               | Main House: 7,500+/- square feet completely restored plantation plain<br>style log home with 6 bedrooms, 5 baths, modern kitchen, family room,<br>breakfast room, study, living room, dining room, large foyers,<br>recreation room, 8 porches. Surrounded by arbors, vegetable garden,<br>log corn crib, and private lake with gazebo.                                                                                                                                                                                                                                   |
|               | Main House Guest House/Employee Cabin: 900+/- square feet, 2<br>bedrooms, 1 bath.                                                                                                                                                                                                                                                                                                                                                                                                                                                                                         |
|               | Three additional houses on the perimeter of the property for guests or employees.                                                                                                                                                                                                                                                                                                                                                                                                                                                                                         |
|               | Covered Riding Arena: 28,000+/- square feet with 40' x 184' stable, and Apartment with 1 bedroom, 1.5 baths.                                                                                                                                                                                                                                                                                                                                                                                                                                                              |
|               | Equipment Shed / Shop: 12,500+/- square feet                                                                                                                                                                                                                                                                                                                                                                                                                                                                                                                              |
|               | Commodity Shed: 60' x 60'                                                                                                                                                                                                                                                                                                                                                                                                                                                                                                                                                 |
|               | Dog Barn / Kennel: 15,600+/- square feet                                                                                                                                                                                                                                                                                                                                                                                                                                                                                                                                  |
|               | Livestock Barn: 6,200+/- square feet                                                                                                                                                                                                                                                                                                                                                                                                                                                                                                                                      |
|               |                                                                                                                                                                                                                                                                                                                                                                                                                                                                                                                                                                           |