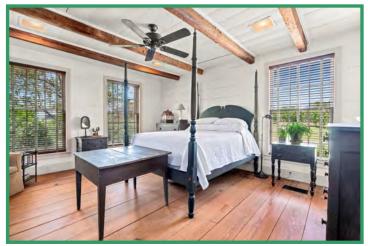

#### **PROPERTY SUMMARY (CONT.)**

| Access:       | Frontage on MS Hwy 15 and Enon Road (paved)                                                                                                                                                                                                                                                                                                                                                                                                                                                                                                                               |
|---------------|---------------------------------------------------------------------------------------------------------------------------------------------------------------------------------------------------------------------------------------------------------------------------------------------------------------------------------------------------------------------------------------------------------------------------------------------------------------------------------------------------------------------------------------------------------------------------|
| Acreage:      | <ul> <li>2460+/- acres in Winston County, Mississippi</li> <li>85% wooded and 15% open land</li> <li>1140+/- acres 20+ year old Loblolly Pine Plantation</li> <li>200+/- acres Bottomland Hardwoods (cut 2017)</li> <li>200+/- acres Mixed Upland Pine &amp; Hardwoods</li> <li>524.03 acres Cropland including CRP and Pastures <ul> <li>394.53 acres CRP (2 CRP contracts expiring 9/2031)</li> <li>Annual payments of \$21,204</li> </ul> </li> <li>3 Lakes: 16.5+/- acres, 3.5+/- acres and 3.3+/- acres</li> <li>Borders Hughes Creek and Tallahaga Creek</li> </ul> |
| Improvements: | Complete interior road system with 2.25 miles of paved driveways,<br>additional gravel and crushed aggregate roads, improved grade roads<br>with bridges and culverts.                                                                                                                                                                                                                                                                                                                                                                                                    |
|               | Main House: 7,500+/- square feet completely restored plantation plain<br>style log home with 6 bedrooms, 5 baths, modern kitchen, family room,<br>breakfast room, study, living room, dining room, large foyers,<br>recreation room, 8 porches. Surrounded by arbors, vegetable garden,<br>log corn crib, and private lake with gazebo.                                                                                                                                                                                                                                   |
|               | Main House Guest House/Employee Cabin: 900+/- square feet, 2<br>bedrooms, 1 bath.                                                                                                                                                                                                                                                                                                                                                                                                                                                                                         |
|               | Three additional houses on the perimeter of the property for guests or employees.                                                                                                                                                                                                                                                                                                                                                                                                                                                                                         |
|               | Covered Riding Arena: 28,000+/- square feet with 40' x 184' stable, and Apartment with 1 bedroom, 1.5 baths.                                                                                                                                                                                                                                                                                                                                                                                                                                                              |
|               | Equipment Shed / Shop: 12,500+/- square feet                                                                                                                                                                                                                                                                                                                                                                                                                                                                                                                              |
|               | Commodity Shed: 60' x 60'                                                                                                                                                                                                                                                                                                                                                                                                                                                                                                                                                 |
|               | Dog Barn / Kennel: 15,600+/- square feet                                                                                                                                                                                                                                                                                                                                                                                                                                                                                                                                  |
|               | Livestock Barn: 6,200+/- square feet                                                                                                                                                                                                                                                                                                                                                                                                                                                                                                                                      |
|               |                                                                                                                                                                                                                                                                                                                                                                                                                                                                                                                                                                           |

## **Improvements**

| Main House:            | 3739 Enon Road               |           |
|------------------------|------------------------------|-----------|
|                        | 6 Bedrooms / 5 Bath          |           |
|                        | Gross Living Area (Level 1): | 4,976 SF  |
|                        | Gross Living Area (Level 2): | 2,526 SF  |
|                        | Total Gross Living Area:     | 7,502 SF  |
| Guest/Employee Cabin:  | 3745 Enon Road               |           |
|                        | Gross Living Area:           | 900 SF    |
|                        | 2 Bedrooms / 1.5 Bath        |           |
| Hwy 15 House:          | 7088 Hwy 15 S                |           |
|                        | 3 Bedroom / 3 Bath           |           |
|                        | Gross Living Area:           | 2,031 SF  |
| Enon Road House #1:    | 3883 Enon Road               |           |
|                        | 3 Bedroom / 2 Bath           |           |
|                        | Gross Living Area:           | 1,460 SF  |
| Enon Road House #2:    | 3997 Enon Road               |           |
|                        | 4 Bedroom / 1 Bath           |           |
|                        | Gross Living Area:           | 1,108 SF  |
| Stable Apartment:      | 7120 Hwy 15                  |           |
|                        | 1 Bedroom / 1.5 Bath         |           |
| Stable / Riding Arena: | 7120 Hwy 15                  | 28,000 SF |
| Equipment Shed #1:     | 3733 Enon Road               | 12,500 SF |
| Commodity Shed:        | 3749 Enon Road               | 3,600 SF  |
| Dog Barn & Kennel:     | 3727 Enon Road               | 15,600 SF |
| Livestock Barn:        | 7130 Hwy 15                  | 6,200 SF  |