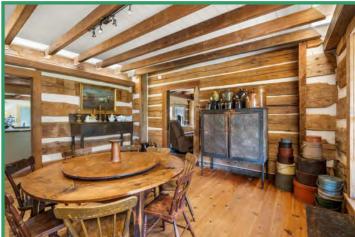

#### **PROPERTY SUMMARY (CONT.)**

| Access:       | Frontage on MS Hwy 15 and Enon Road (paved)                                                                                                                                                                                                                                                                                                                                                                                                                                                                                                                               |
|---------------|---------------------------------------------------------------------------------------------------------------------------------------------------------------------------------------------------------------------------------------------------------------------------------------------------------------------------------------------------------------------------------------------------------------------------------------------------------------------------------------------------------------------------------------------------------------------------|
| Acreage:      | <ul> <li>2460+/- acres in Winston County, Mississippi</li> <li>85% wooded and 15% open land</li> <li>1140+/- acres 20+ year old Loblolly Pine Plantation</li> <li>200+/- acres Bottomland Hardwoods (cut 2017)</li> <li>200+/- acres Mixed Upland Pine &amp; Hardwoods</li> <li>524.03 acres Cropland including CRP and Pastures <ul> <li>394.53 acres CRP (2 CRP contracts expiring 9/2031)</li> <li>Annual payments of \$21,204</li> </ul> </li> <li>3 Lakes: 16.5+/- acres, 3.5+/- acres and 3.3+/- acres</li> <li>Borders Hughes Creek and Tallahaga Creek</li> </ul> |
| Improvements: | Complete interior road system with 2.25 miles of paved driveways,<br>additional gravel and crushed aggregate roads, improved grade roads<br>with bridges and culverts.                                                                                                                                                                                                                                                                                                                                                                                                    |
|               | Main House: 7,500+/- square feet completely restored plantation plain<br>style log home with 6 bedrooms, 5 baths, modern kitchen, family room,<br>breakfast room, study, living room, dining room, large foyers,<br>recreation room, 8 porches. Surrounded by arbors, vegetable garden,<br>log corn crib, and private lake with gazebo.                                                                                                                                                                                                                                   |
|               | Main House Guest House/Employee Cabin: 900+/- square feet, 2<br>bedrooms, 1 bath.                                                                                                                                                                                                                                                                                                                                                                                                                                                                                         |
|               | Three additional houses on the perimeter of the property for guests or employees.                                                                                                                                                                                                                                                                                                                                                                                                                                                                                         |
|               | Covered Riding Arena: 28,000+/- square feet with 40' x 184' stable, and Apartment with 1 bedroom, 1.5 baths.                                                                                                                                                                                                                                                                                                                                                                                                                                                              |
|               | Equipment Shed / Shop: 12,500+/- square feet                                                                                                                                                                                                                                                                                                                                                                                                                                                                                                                              |
|               | Commodity Shed: 60' x 60'                                                                                                                                                                                                                                                                                                                                                                                                                                                                                                                                                 |
|               | Dog Barn / Kennel: 15,600+/- square feet                                                                                                                                                                                                                                                                                                                                                                                                                                                                                                                                  |
|               | Livestock Barn: 6,200+/- square feet                                                                                                                                                                                                                                                                                                                                                                                                                                                                                                                                      |
|               |                                                                                                                                                                                                                                                                                                                                                                                                                                                                                                                                                                           |